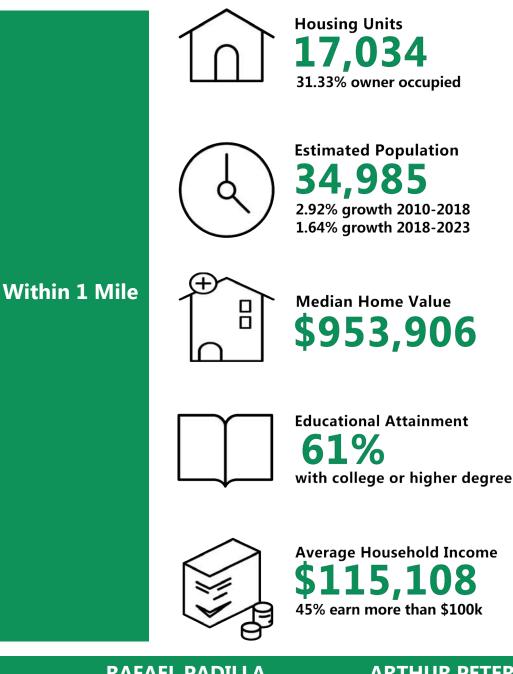

Santa Monica is a world-class shopping, dining and entertainment destination just a stone's throw from the Pacific Ocean. Over 6.5 million visitors a year come from around the globe to visit Santa Monica, named one of National Geographic's top ten beach cities in the world.