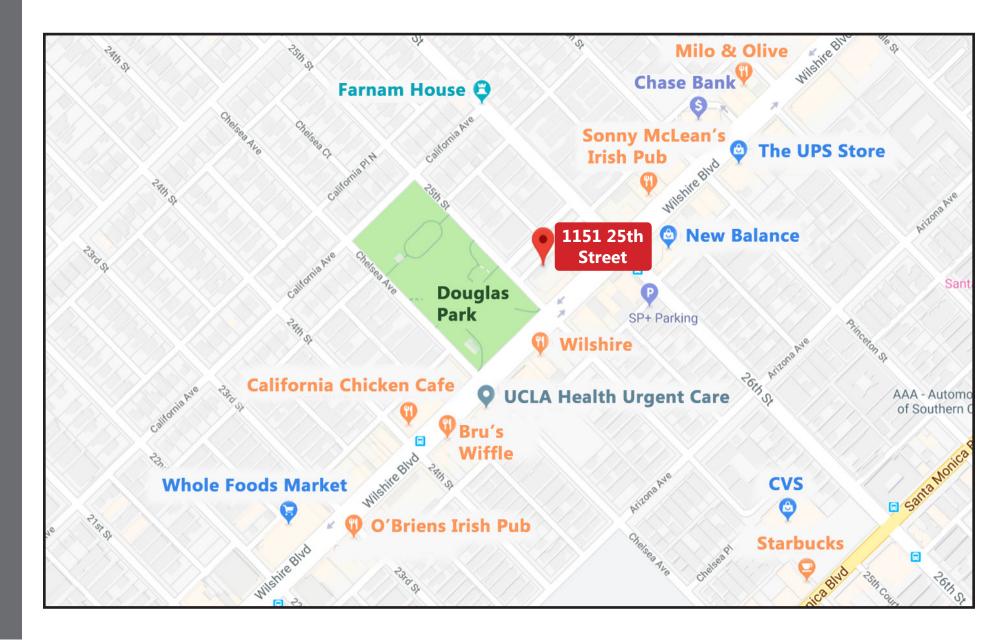

**AVAILABLE:** Immediately

- High ceilings and operable windows
- Adjacent two (2) car garage separately available
- Located just north of Wilshire Boulevard across from Douglas/Reed Park
- Bright open floor plan with hardwood floors
- Full kitchen, 2 offices, 2 conference/bull pen areas, reception area, laundry room and patio
- Neighbors include Starbucks, Wilshire Restaurant, UCLA Health Urgent Care, Sonny McLean's Irish Pub, New Balance, Whole Foods Market, plus many more