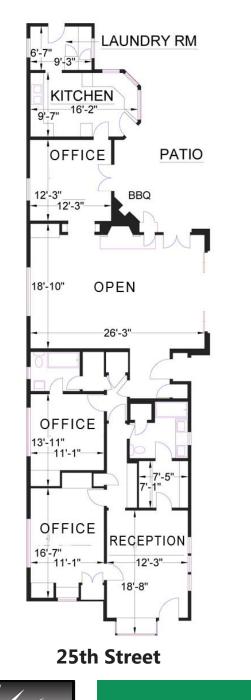

## 1151 25th Street, Santa Monica, CA 90403

**SIZE:** Approximately 1,922 rentable square feet

**RENT:** \$6,800 per month, NNN (NNN estimated to be \$475 per month)

**TERM:** 3 - 5 years

PARKING: Seven (7) spaces at \$75 per space

**AVAILABLE:** Immediately

- High ceilings and operable windows
- Adjacent two (2) car garage separately available
- Located just north of Wilshire Boulevard across from Douglas/Reed Park
- Bright open floor plan with hardwood floors
- Full kitchen, 2 offices, 2 conference/bull pen areas, reception area, laundry room and patio
- Neighbors include Starbucks, Wilshire Restaurant, UCLA Health Urgent Care, Sonny McLean's Irish Pub, New Balance, Whole Foods Market, plus many more