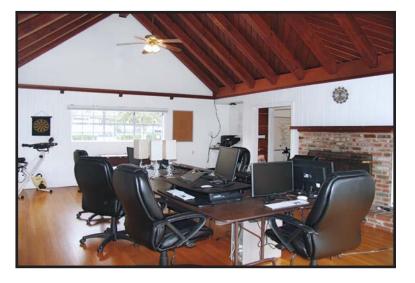

## 1151 25th Street, Santa Monica, CA 90403

**SIZE:** Approximately 1,922 rentable square feet

**RENT:** \$6,800 per month, NNN (NNN estimated to be \$475 per month)

**TERM:** 3 - 5 years

PARKING: Seven (7) spaces at \$75 per space

**AVAILABLE:** Immediately

- High ceilings and operable windows
- Adjacent two (2) car garage separately available
- Located just north of Wilshire Boulevard across from Douglas/Reed Park
- Bright open floor plan with hardwood floors
- Full kitchen, 2 offices, 2 conference/bull pen areas, reception area, laundry room and patio
- Neighbors include Starbucks, Wilshire Restaurant, UCLA Health Urgent Care, Sonny McLean's Irish Pub, New Balance, Whole Foods Market, plus many more