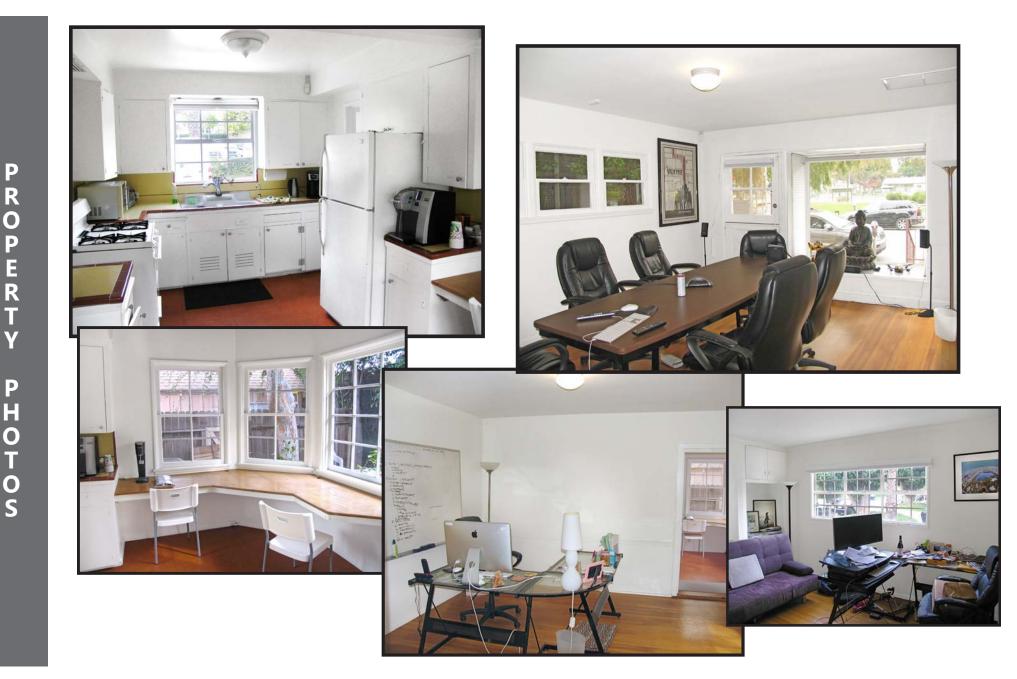

**AVAILABLE:** Immediately

- High ceilings and operable windows
- Adjacent two (2) car garage separately available
- Located just north of Wilshire Boulevard across from Douglas/Reed Park
- Bright open floor plan with hardwood floors
- Full kitchen, 2 offices, 2 conference/bull pen areas, reception area, laundry room and patio
- Neighbors include Starbucks, Wilshire Restaurant, UCLA Health Urgent Care, Sonny McLean's Irish Pub, New Balance, Whole Foods Market, plus many more