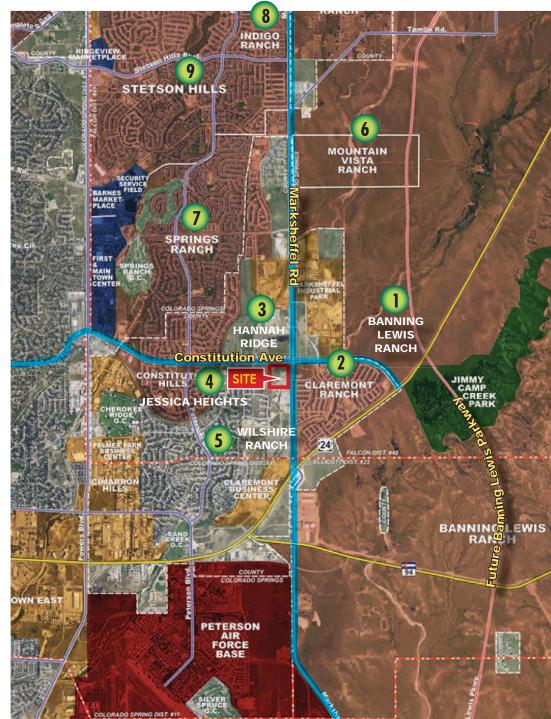

# Planned Area Households

#### **NEW DEVELOPMENTS**

| N | EW DEVELOPMENTS                                                                                                |
|---|----------------------------------------------------------------------------------------------------------------|
| 1 | <b>Banning Lewis</b><br><b>Ranch</b><br>+/- 7,000 SFR & MFR<br>units remain to be built                        |
| 2 | <b>Claremont Ranch</b><br>+/- 1,800 SFR & MFR<br>units remain to be built                                      |
| 3 | Hannah Ridge<br>85 SFR units built and<br>280 remain to be built in<br>Phase I. Phase II will have<br>200 SFR. |
| 4 | <b>Jessica Heights</b><br>427 SFR units built                                                                  |
| 5 | Wilshire Ranch<br>300 SFR built in Phase I<br>and 320 SFR remain to<br>be built in Phase II.                   |
| 6 | Mountain Vista<br>Ranch<br>300+ SFR & MFR units                                                                |
|   | remain to be built                                                                                             |
| 7 | Springs Ranch<br>732 SFR units built                                                                           |
| 7 | Springs Ranch                                                                                                  |