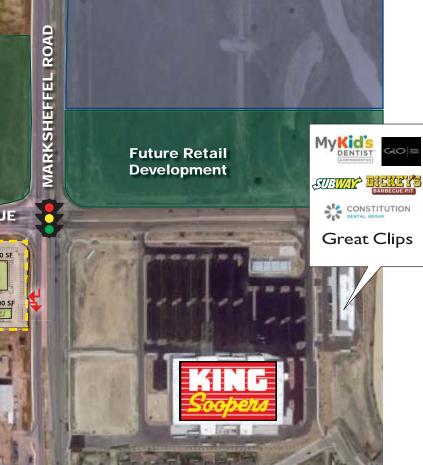

#### **RETAIL DEVELOPMENT OPPORTUNITY!**

Residential Future 15 AC **Retail Development** CONSTITUTION AVENUE 12,900 SF (R) 2,800 S PAD 2 Residential

### **GROUND LEASE / BUILD-TO-SUIT / FOR SALE**

- + Excellent location on the southwest corner of Constitution & Marksheffel
- + Shadow anchored by King Soopers Marketplace
- + Affluent existing residential neighborhoods with strong path for growth
- + New housing developments both planned and under construction
- + Lifestyle oriented consumer base
- + Young families expanding into the area