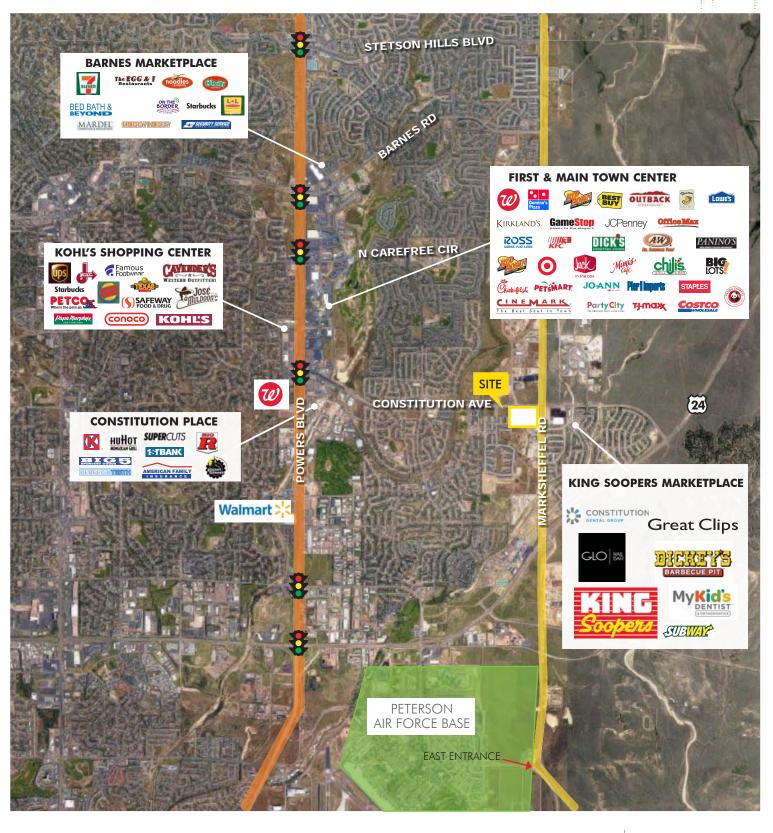

### **GROUND LEASE / BUILD-TO-SUIT / FOR SALE**

- + Excellent location on the southwest corner of Constitution & Marksheffel
- + Shadow anchored by King Soopers Marketplace
- + Affluent existing residential neighborhoods with strong path for growth
- + New housing developments both planned and under construction
- + Lifestyle oriented consumer base
- + Young families expanding into the area