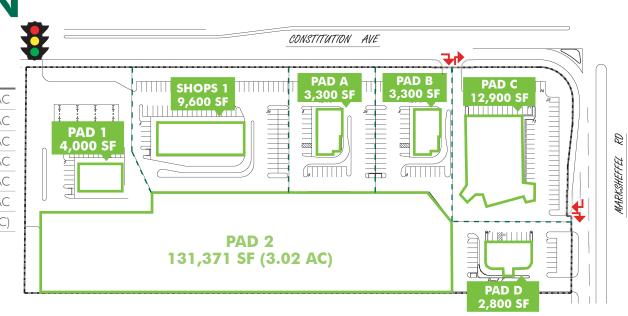

**SITE PLAN** 

#### **AVAILABILITY**

| Pad 1   | 4,000 SF on 1.25 AC  |
|---------|----------------------|
| Shops 1 | 9,600 SF on 1.49 AC  |
| Pad A   | 3,300 SF on 0.85 AC  |
| Pad B   | 3,300 SF on 0.77 AC  |
| Pad C   | 12,900 SF on 1.39 AC |
| Pad D   | 2,800 SF on 0.66 AC  |
| Phase 2 | 131,374 SF (3.02 AC) |
|         |                      |