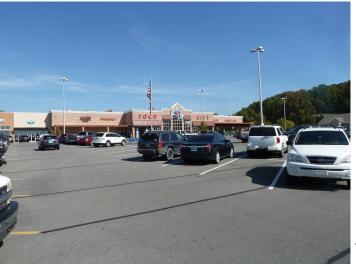

## FOOD CITY OUT PARCEL IN SEVIERVILLE, TN

Sale Terms: Cash to Seller, Owner Financing

Distressed: Yes
Nearest MSA: Sevierville
County: Sevier
Tax ID/APN: 012183.07

Bank owned Food City out parcel in Sevierville, TN. Level lot located between Food City and medical office. Burger King, BB&T Bank and Citizens National Bank on other parcels. Property is 1 mile away from Exit 407 on I-40 and is on the gateway to the Great Smoky Mountains National Park and the booming tourist destinations of Gatlinburg, Pigeon Forge and Sevierville (11 million visitors/year). Adjacent parcel available.