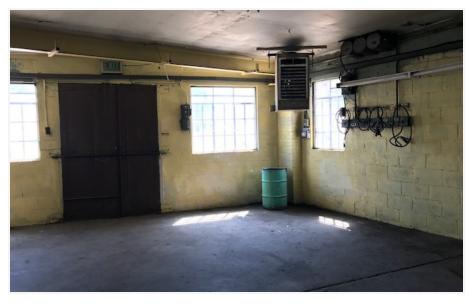

## **PROPERTY INFORMATION**

- . 3300 SF
- \$30 FSG
- Retail or Office
- 4 offices
- Open Area
- 2 restrooms and a break area
- Garage Door
- Zoning: D-G-T
- Approximately 8 parking spaces
- Excellent street visibility, High Traffic Counts