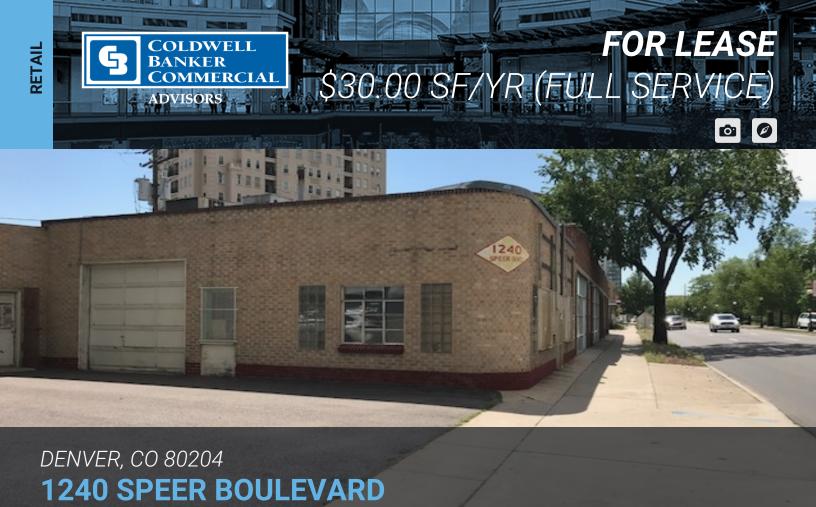

## **PROPERTY INFORMATION**

- . 3300 SF
- \$30 FSG
- Retail or Office
- 4 offices
- Open Area
- 2 restrooms and a break area
- Garage Door
- Zoning: D-G-T
- Approximately 8 parking spaces
- Excellent street visibility, High Traffic Counts