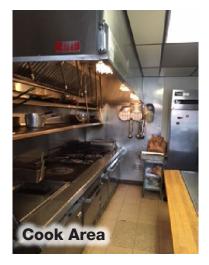

#### **Property Features:**

The Property consists of a 2-story masonry constructed building located at the corner of Lancaster Avenue and Lincoln Street in Wilmington, Delaware. The first floor includes a +/-1,500sf restaurant, a full commercial kitchen and prep kitchen. The second floor consists of office space and an adjoining apartment.