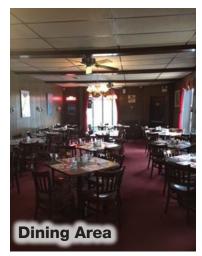

#### **Property Features:**

The Property consists of a 2-story masonry constructed building located at the corner of Lancaster Avenue and Lincoln Street in Wilmington, Delaware. The first floor includes a +/-1,500sf restaurant, a full commercial kitchen and prep kitchen. The second floor consists of office space and an adjoining apartment.