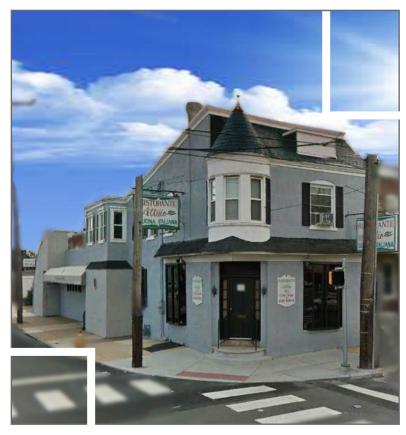

For Sale - Price Reduced! Income Producing Commercial Restaurant Business 1900 Lancaster Ave, Wilmington, <u>DE</u>

#### **Property Features:**

The Property consists of a 2-story masonry constructed building located at the corner of Lancaster Avenue and Lincoln Street in Wilmington, Delaware. The first floor includes a +/-1,500sf restaurant, a full commercial kitchen and prep kitchen. The second floor consists of office space and an adjoining apartment.

# **For Sale** 1900 Lancaster Ave Wilmington, DE

Neil Kilian, CCIM, SIOR +1 302 322 9500 NeilKilian@emoryhill.com