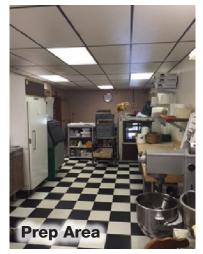

#### **Property Features:**

The Property consists of a 2-story masonry constructed building located at the corner of Lancaster Avenue and Lincoln Street in Wilmington, Delaware. The first floor includes a +/-1,500sf restaurant, a full commercial kitchen and prep kitchen. The second floor consists of office space and an adjoining apartment.