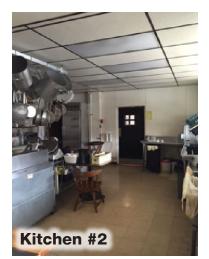

#### **Property Features:**

The Property consists of a 2-story masonry constructed building located at the corner of Lancaster Avenue and Lincoln Street in Wilmington, Delaware. The first floor includes a +/-1,500sf restaurant, a full commercial kitchen and prep kitchen. The second floor consists of office space and an adjoining apartment.