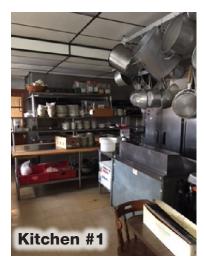

#### **Property Features:**

The Property consists of a 2-story masonry constructed building located at the corner of Lancaster Avenue and Lincoln Street in Wilmington, Delaware. The first floor includes a +/-1,500sf restaurant, a full commercial kitchen and prep kitchen. The second floor consists of office space and an adjoining apartment.