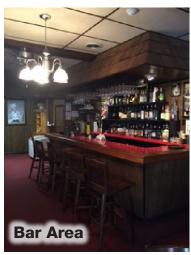

### **Attilios Voted Best Italian Restaurant in Delaware by MSN**

Ristorante Attilio opened its doors in the heart of Wilmington more than 30 years ago. Mamma Vincenza's homemade pasta dishes include spaghetti with meat sauce, cheese ravioli with meatballs and fettuccine alfredo. Attilio's has a 4.7 star rating on Facebook

and Google where customers have complimented the 'homemade every thing', old-school atmosphere, friendly staff and hot pepper appetizers

Rare opportunity to own the Real Estate as well as an established turnkey, operating Restaurant and Bar.