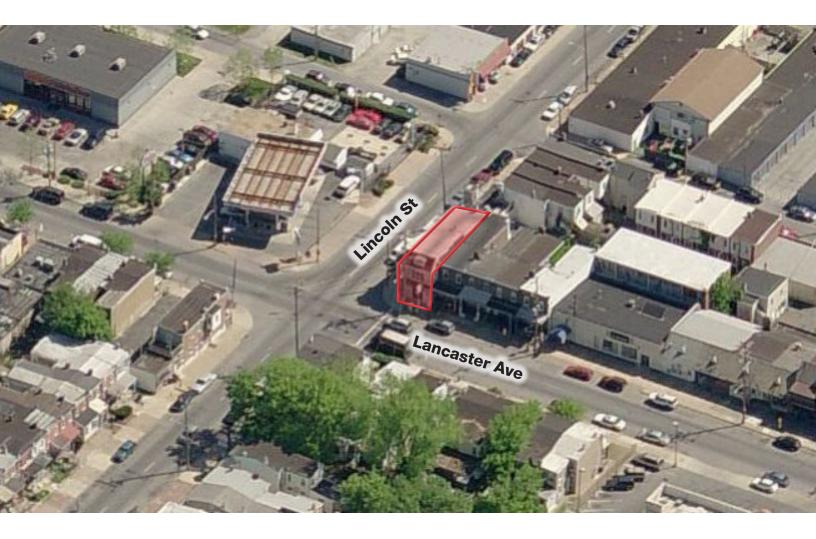

#### **Property Features:**

The Property consists of a 2-story masonry constructed building located at the corner of Lancaster Avenue and Lincoln Street in Wilmington, Delaware. The first floor includes a +/-1,500sf restaurant, a full commercial kitchen and prep kitchen. The second floor consists of office space and an adjoining apartment.

# **For Sale** 1900 Lancaster Ave Wilmington, DE

Neil Kilian, CCIM, SIOR +1 302 322 9500 NeilKilian@emoryhill.com