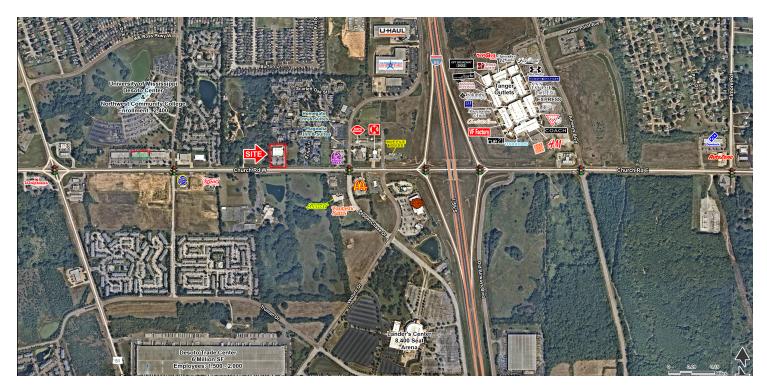

#### **LOCATION OVERVIEW**

Freestanding building available for lease on Church Road just • 16,000 SF building west of Interstate 55

## PROPERTY HIGHLIGHTS

- Close proximity to Northwest Community College (2,400 students), Tanger Outlets (70 stores) and the Landers Center, a 8,400 seat multi-purpose arena
- Area retailers include The Great American Home Store, Harley Davidson, Family Dollar, Walgreens, Sonic, Dixie Queen, McDonald's, Burger King, Taco Bell and more
- Traffic Count: Church Road 20,000 AADT