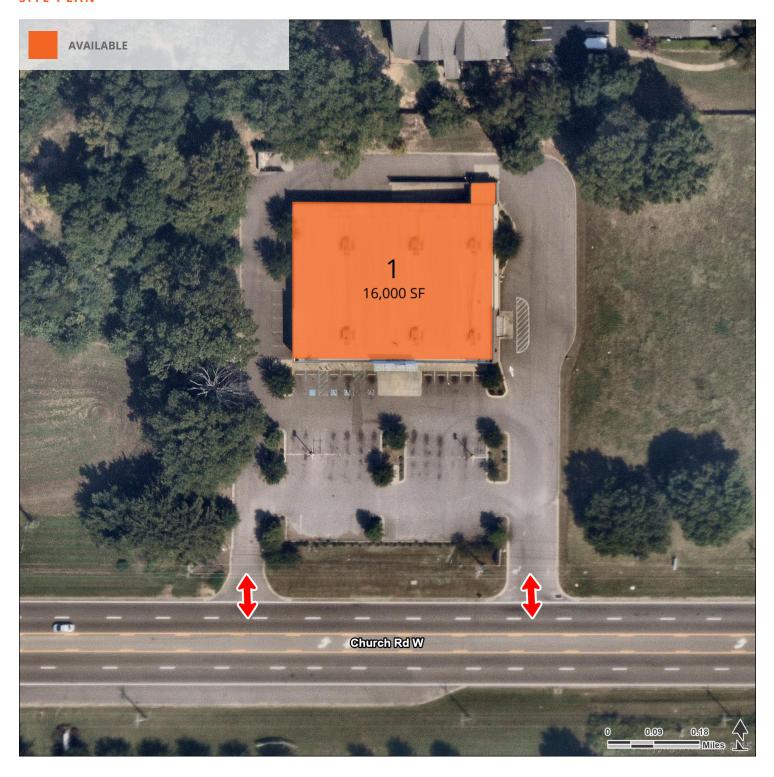

Tanger Outlets (70 stores) and the Landers Center, a 8,400 seat multi-purpose arena
- Area retailers include The Great American Home Store, Harley Davidson, Family Dollar, Walgreens, Sonic, Dixie Queen, McDonald's, Burger King, Taco Bell and more
- Traffic Count: Church Road 20,000 AADT

#### **DEMOGRAPHICS**

|                    | 1 MILE   | 3 MILES  | 5 MILES  |
|--------------------|----------|----------|----------|
| Population         | 7,896    | 32,704   | 87,923   |
| Daytime Population | 7,055    | 36,071   | 79,483   |
| Households         | 3,391    | 12,309   | 31,346   |
| Average HH Income  | \$62,312 | \$68,541 | \$72,596 |

## **EXCLUSIVE AGENT(S)**

ROBERT SLOAN • robert.sloan@tscg.com • 901.334.5703



# FORMER FRED'S

710 Church Rd, Southaven, MS 38671

### SITE PLAN



## EXCLUSIVE AGENT(S)

ROBERT SLOAN • robert.sloan@tscg.com • 901.334.5703