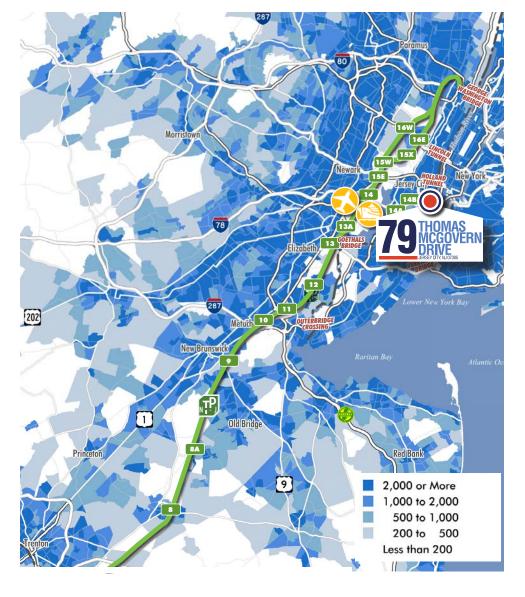

ditional possible) |
| DRIVE-IN DOORS:      | 1 (12' x 14')                             |
| CAR PARKING STALLS:  | 87 spaces                                 |
| POWER:               | 800 amps                                  |
| SPRINKLER SYSTEM:    | ESFR                                      |
| LIGHTING:            | LED with motion sensors                   |
| FLOOR LOAD:          | 8" non-reinforced slab with 4,000 PSI     |
| SECURITY:            | Fully fenced                              |
| OCCUPANCY:           | Immediate                                 |
|                      |                                           |









## 95,808 SF WAREHOUSE LAST MILE LOCATION







#### AVAILABLE FOR LEASE

## 95,808 SF WAREHOUSE LAST MILE LOCATION

#### **LABOR DENSITY MAPS**











#### AVAILABLE FOR LEASE

### 95,808 SF WAREHOUSE LAST MILE LOCATION

#### **2022 ESTIMATED POPULATION DENSITY**





# TG THOMAS MCGOVERN DRIVE

AVAILABLE FOR LEASE

95,808 SF WAREHOUSE

LAST MILE LOCATION

To learn more about this property or to arrange a tour, please contact:

#### THOMAS F. MONAHAN

Vice Chairman +1 201 712 5610 thomas.monahan@cbre.com

#### **STEPHEN D'AMATO**

Senior Vice President +1 201 712 5616 stephen.damato@cbre.com

#### **LARRY SCHIFFENHAUS**

First Vice President +1 201 712 5809 larry.schiffenhaus@cbre.com

© 2019 CBRE, Inc. All rights reserved. This information has been obtained from sources believed reliable, but has not been verified for accuracy or completeness. You should conduct a careful, independent investigation of the property and verify all