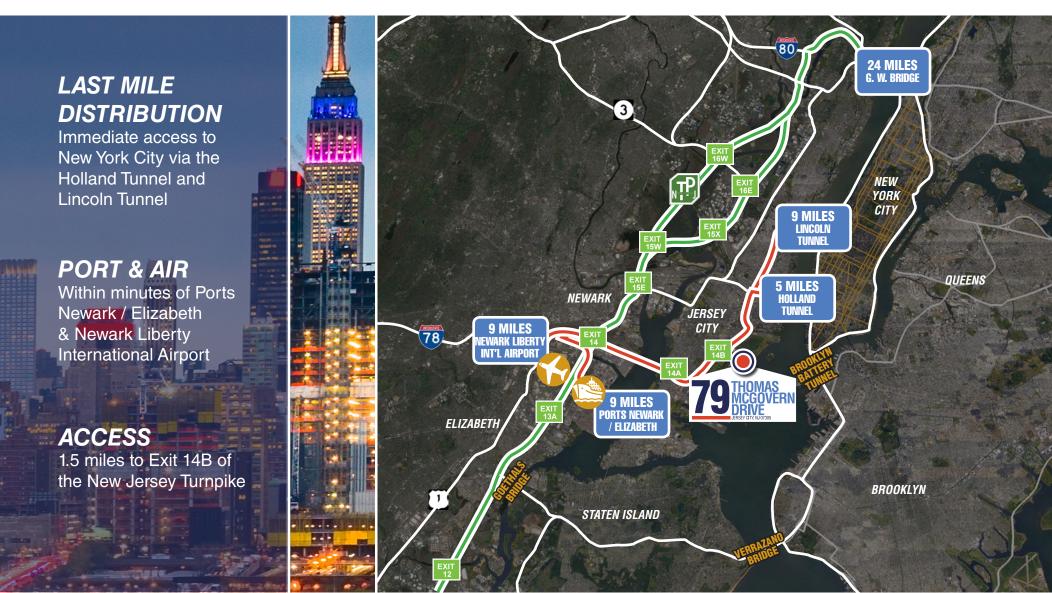

ACING:      | 48' x 55'                                 |
| LOADING DOCKS:       | 8 (9' x 10') (plus 6 additional possible) |
| DRIVE-IN DOORS:      | 1 (12' x 14')                             |
| CAR PARKING STALLS:  | 87 spaces                                 |
| POWER:               | 800 amps                                  |
| SPRINKLER SYSTEM:    | ESFR                                      |
| LIGHTING:            | LED with motion sensors                   |
| FLOOR LOAD:          | 8" non-reinforced slab with 4,000 PSI     |
| SECURITY:            | Fully fenced                              |
| OCCUPANCY:           | Immediate                                 |
|                      |                                           |









## 95,808 SF WAREHOUSE LAST MILE LOCATION







#### AVAILABLE FOR LEASE

## 95,808 SF WAREHOUSE LAST MILE LOCATION

#### **LABOR DENSITY MAPS**











#### AVAILABLE FOR LEASE

### 95,808 SF WAREHOUSE LAST MILE LOCATION

#### **2022 ESTIMATED POPULATION DENSITY**





# TG THOMAS MCGOVERN DRIVE

AVAILABLE FOR LEASE

95,808 SF WAREHOUSE

LAST MILE LOCATION

To learn more about this property or to arrange a tour, please contact:

#### THOMAS F. MONAHAN

Vice Chairman +1 201 712 5610 thomas.monahan@cbre.com

#### **STEPHEN D'AMATO**

Senior Vice President +1 201 712 5616 stephen.damato@cbre.com

#### **LARRY SCHIFFENHAUS**

First Vice President +1 201 712 5809 larry.schiffenhaus@cbre.com

© 2019 CBRE, Inc. All rights reserved. This information has been obtained from sources believed reliable, but has not been verified for accura