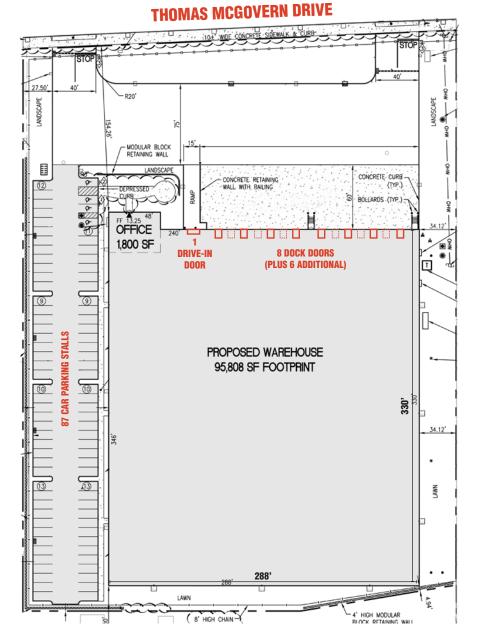

#### **PROPERTY DETAILS**

| TOTAL BUILDING SIZE: | 95,808 SF                                 |
|----------------------|-------------------------------------------|
| ACRES:               | ±4.84                                     |
| BUILDING DIMENSIONS: | 288' x 330'                               |
| OFFICE SIZE:         | 1,800 SF                                  |
| CEILING HEIGHT:      | 36'                                       |
| COLUMN SPACING:      | 48' x 55'                                 |
| LOADING DOCKS:       | 8 (9' x 10') (plus 6 additional possible) |
| DRIVE-IN DOORS:      | 1 (12' x 14')                             |
| CAR PARKING STALLS:  | 87 spaces                                 |
| POWER:               | 800 amps                                  |
| SPRINKLER SYSTEM:    | ESFR                                      |
| LIGHTING:            | LED with motion sensors                   |
| FLOOR LOAD:          | 8" non-reinforced slab with 4,000 PSI     |
| SECURITY:            | Fully fenced                              |
| OCCUPANCY:           | Immediate                                 |
|                      |                                           |