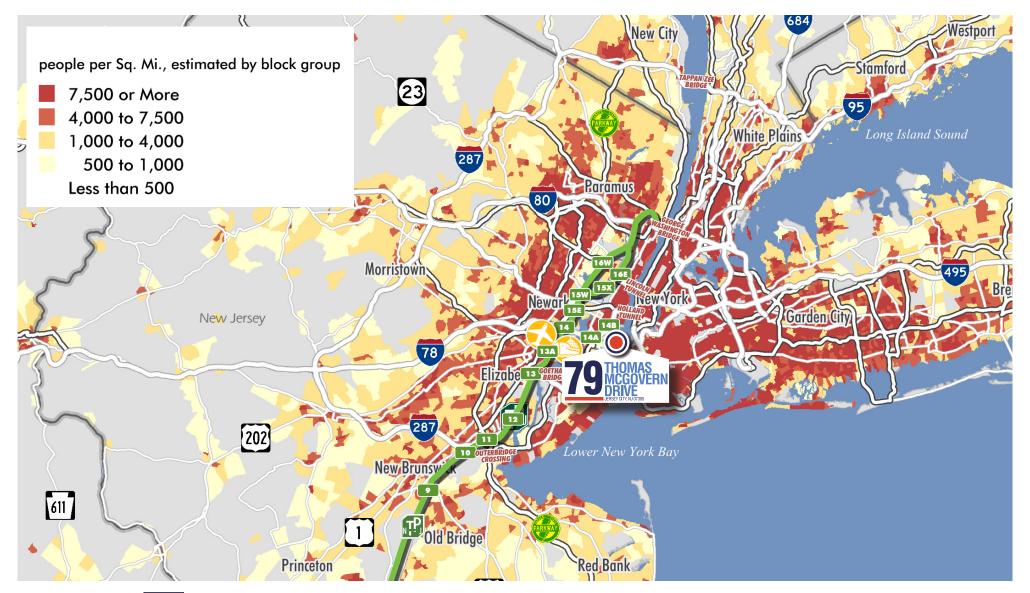

es                                 |
| POWER:               | 800 amps                                  |
| SPRINKLER SYSTEM:    | ESFR                                      |
| LIGHTING:            | LED with motion sensors                   |
| FLOOR LOAD:          | 8" non-reinforced slab with 4,000 PSI     |
| SECURITY:            | Fully fenced                              |
| OCCUPANCY:           | Immediate                                 |
|                      |                                           |









## 95,808 SF WAREHOUSE LAST MILE LOCATION







#### AVAILABLE FOR LEASE

## 95,808 SF WAREHOUSE LAST MILE LOCATION

#### **LABOR DENSITY MAPS**











#### AVAILABLE FOR LEASE

### 95,808 SF WAREHOUSE LAST MILE LOCATION

#### **2022 ESTIMATED POPULATION DENSITY**





# TG THOMAS MCGOVERN DRIVE

AVAILABLE FOR LEASE

95,808 SF WAREHOUSE

LAST MILE LOCATION

To learn more about this property or to arrange a tour, please contact:

#### THOMAS F. MONAHAN

Vice Chairman +1 201 712 5610 thomas.monahan@cbre.com

#### **STEPHEN D'AMATO**

Senior Vice President +1 201 712 5616 stephen.damato@cbre.com

#### **LARRY SCHIFFENHAUS**

First Vice President +1 201 712 5809 larry.schiffenhaus@cbre.com

© 2019 CBRE, Inc. All rights reserved. This information has been obtained from sources believed reliable, but has not been verified for accuracy or completeness. You should conduct a careful, independent investigation of the property and verify all information. Any reliance on this information is solely at your own risk. Photos herein are the property of their respect