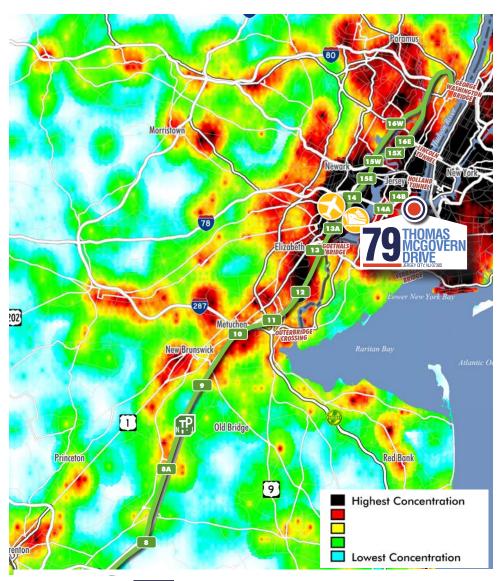

#### **LABOR DENSITY MAPS**

### 95,808 SF WAREHOUSE LAST MILE LOCATION

#### **2022 ESTIMATED POPULATION DENSITY**