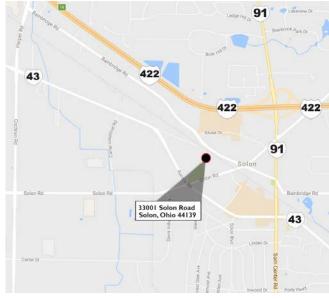

and to any special listing conditions imposed by the property owner(s). As applicable, we make no representation as to the condition of the property (or properties) in question.

3 Summit Park Drive, Suite 200 Cleveland, Ohio 44131 Main 216.520.1200 • Fax 216.520.1828 crescorealestate.com



## **FOR LEASE**

Solon Medical Center 33001 Solon Road Solon, Ohio 44139



## **Property Highlights**

- 55,000 SF Office/Medical building
- 3,000 SF of quality medical space available on the 1st floor
- 22,000 SF (full second floor) available
- Existing suite sizes range from 500 SF 22,000 SF
- Opportunity to co-locate with existing Urgent Care and other St. Vincent system practices
- Excellent location for pediatric services
- \$13.00/SF NNN lease rate (includes substanial improvement allowance)



Rico A. Pietro, SIOR

Principal 216.525.1473 rpietro@crescorealestate.com Eric M. Schreibman, JD

Vice President 216.525.1471

eschreimban@crescorealestate.com

**David Leb** 

Sales Associate 216.525.1488

dleb@crescorealestate.com

3 Summit Park Drive, Suite 200 Cleveland, Ohio 44131 Main 216.520.1200 • Fax 216.520.1828

crescorealestate.com



# FOR LEASE Solon Medical Center 33001 Solon Road Solon, Ohio 44139

## **First Floor**



Rico A. Pietro, SIOR

Principal 216.525.1473 rpietro@crescorealestate.com Eric M. Schreibman, JD Vice President 216.525.1471

eschreimban@crescorealestate.com

David Leb
Sales Associate
216.525.1488
dleb@crescorealestate.com

Independently Owned and Operated / A Member of the Cushman & Wakefield Alliance

Cushman & Wakefield Copyright 2015. No warranty or