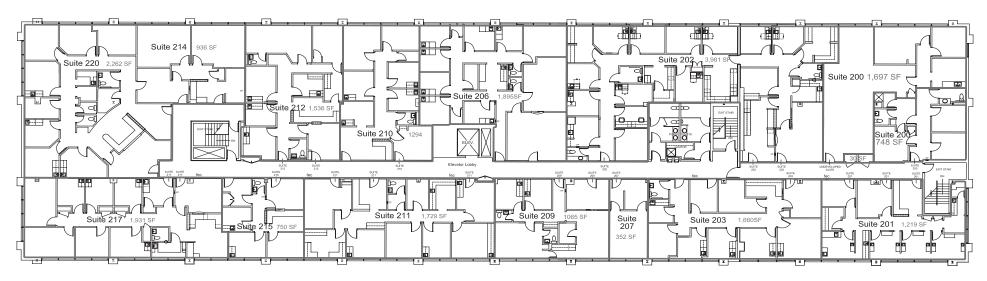

## **First Floor**

Rico A. Pietro, SIOR

Principal 216.525.1473 rpietro@crescorealestate.com Eric M. Schreibman, JD Vice President 216.525.1471

eschreimban@crescorealestate.com

David Leb
Sales Associate
216.525.1488
dleb@crescorealestate.com

## **Property Highlights**

- 55,000 SF Office/Medical building
- 3,000 SF of quality medical space available on the 1st floor
- 22,000 SF (full second floor) available
- Existing suite sizes range from 500 SF 22,000 SF
- Opportunity to co-locate with existing Urgent Care and other St. Vincent system practices
- Excellent location for pediatric services
- \$13.00/SF NNN lease rate (includes substanial improvement allowance)