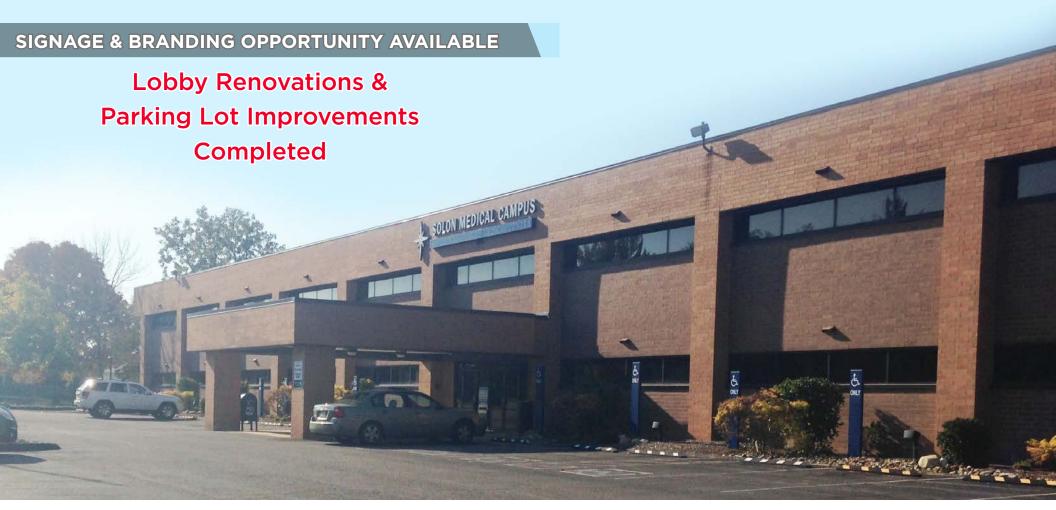

## **FOR LEASE**

Solon Medical Center 33001 Solon Road Solon, Ohio 44139

## **Property Highlights**

- 55,000 SF Office/Medical building
- 3,000 SF of quality medical space available on the 1st floor
- 22,000 SF (full second floor) available
- Existing suite sizes range from 500 SF 22,000 SF
- Opportunity to co-locate with existing Urgent Care and other St. Vincent system practices
- Excellent location for pediatric services
- \$13.00/SF NNN lease rate (includes substanial improvement allowance)