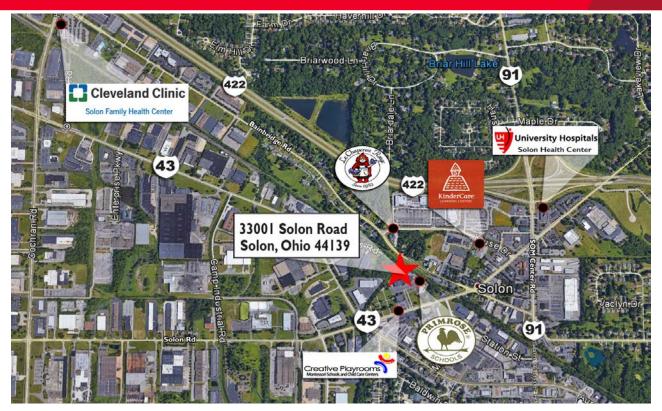

ions, withdrawal without notice, and to any special listing conditions imposed by the property owner(s). As applicable, we make no representation as to the condition of the property (or properties) in question.

3 Summit Park Drive, Suite 200 Cleveland, Ohio 44131 Main 216.520.1200 • Fax 216.520.1828 crescorealestate.com



# FOR LEASE Solon Medical Center 33001 Solon Road Solon, Ohio 44139

### **Second Floor**



Up to 22,000 SF Available (Potential Full Floor)

Rico A. Pietro, SIOR Principal

216.525.1473 rpietro@crescorealestate.com

**Eric M. Schreibman, JD**Vice President
216.525.1471

eschreimban@crescorealestate.com

**David Leb**Sales Associate
216.525.1488
dleb@crescorealestate.com



## **FOR LEASE**

Solon Medical Center 33001 Solon Road Solon, Ohio 44139

## **Location Map**



#### **Demographics**

| Radius                    | 1 Mile   | 3 Mile    | 5 Mile   |
|---------------------------|----------|-----------|----------|
| 2017 Population Estimate  | 4,489    | 29,439    | 94,635   |
| 2017 Avg Household Income | \$99,217 | \$122,721 | \$94,340 |
| 2017 Med Household Income | \$70,134 | \$93,720  | \$67,318 |

Rico A. Pietro, SIOR

Principal 216.525.1473 rpietro@crescorealestate.com Eric M. Schreibman, JD

Vice President 216.525.1471 eschreimban@crescorealestate.com **David Leb** 

Sales Associate 216.525.1488

dleb@crescorealestate.com

### **Traffic Counts (2015)**

| Collection Street | Cross Street | VPD    |
|-------------------|--------------|--------|
| Solon Rd          | Aurora Rd    | 14,866 |
| Bainbridge Rd     | Solon Rd     | 8,571  |
| Auror