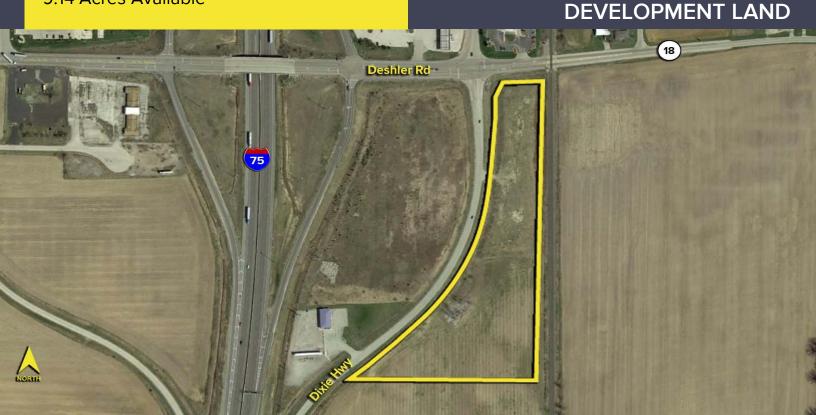

## O DESHLER ROAD NORTH BALTIMORE, OH 45872

VACANT LAND FOR SALE 9.14 Acres Available

FULL-SERVICE COMMERCIAL REAL ESTATE

### **GENERAL INFORMATION**

| Price:                | \$49,000 per acre             |
|-----------------------|-------------------------------|
| Acreage:              | 9.14 acres                    |
| Dimensions:           | Irregular                     |
| Closest Cross Street: | Dixie Highway                 |
| County:               | Wood                          |
| Zoning:               | Agriculture                   |
| Easements:            | Yes                           |
| Curb Cuts:            | One                           |
| Topography:           | Elevated flat & southern hill |
| Survey Available:     | No                            |
| Environmental Report: | No                            |

#### Comments:

Adjacent Land

South:

East:

West:

- Utility easement on southwest corner along CR-588 (on file).
- > Zoning possibly can be changed to commercial or industrial. Use based on zoning change.
- > Railroad borders eastern property line.