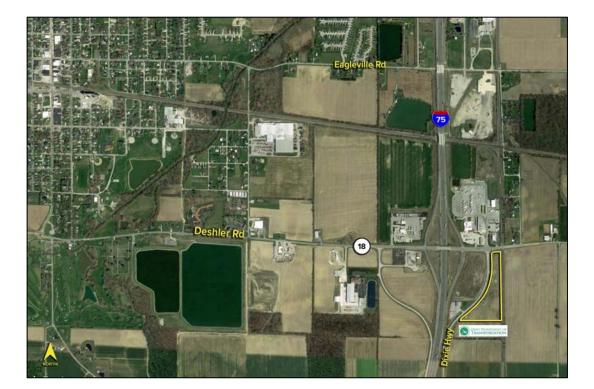

# O Deshler Road, North Baltimore, OH 45872 Vacant Land For Sale

Petro Stopping/McDonald's

Railway/agricultural land

I-75 & Pennington Gas

| PROPERTY DESCRIPTION  |       |  |
|-----------------------|-------|--|
| Environmental Report: | No    |  |
| Drainage:             | Ditch |  |
| Improvements:         | None  |  |
| Restrictions:         | None  |  |
| Sign on Property:     | Yes   |  |
|                       |       |  |

#### Comments:

Adjacent Land

South:

East:

West:

- Utility easement on southwest corner along CR-588 (on file).
- > Zoning possibly can be changed to commercial or industrial. Use based on zoning change.
- > Railroad borders eastern property line.