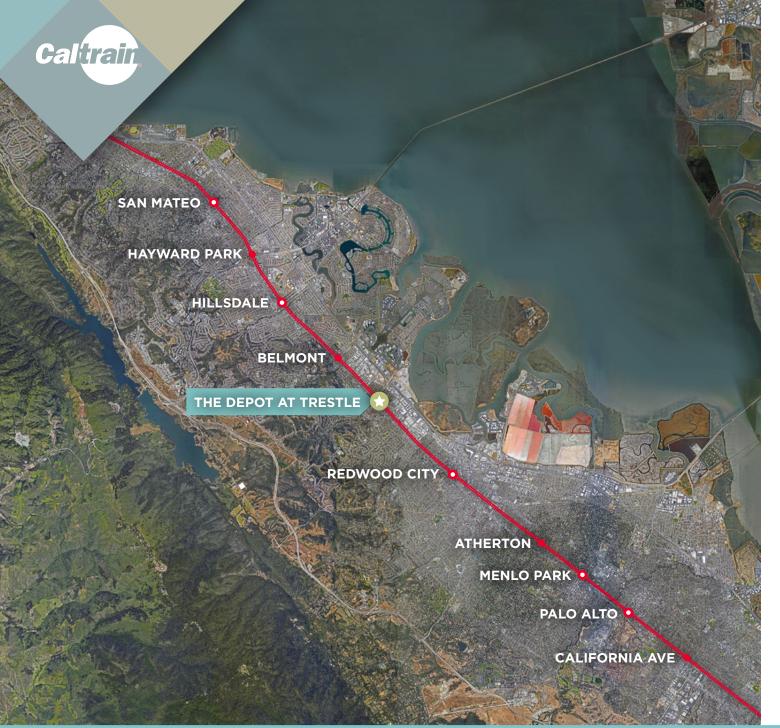

#### LEGEND

- Caltrain Route
- Caltrain Station
- O Baby Bullet Station
- San Carlos Caltrain Station The Depot at Trestle

#### SCHEDULE

NORTHBOUND WEEKDAYS

5:15, 5:49, 7:04, 7:29, 8:05, 8:29, 9:02, 9:28, 10:01, 10:37, 10:59, 11:59, 12:59, 1:59, 2:10, 2:59, 3:09, 4:01, 4:29, 4:44, 5:05, 5:33, 5:40, 6:05, 6:33, 6:40, 7:12, 7:24, 7:53, 8:31, 9:31, 10:31, 11:17

#### SOUTHBOUND WEEKDAYS

5:38, 6:10, 6:39, 7:02, 7:18, 7:40, 8:02, 8:18, 8:40, 9:02, 9:18, 9:46, 10:21, 10:46, 11:46, 12:46, 1:46, 2:46,3:18, 3:46, 4:11, 4:56, 5:22, 6:00, 6:22, 6:56, 7:22, 8:18, 9:18, 10:18, 11:28, 12:50

AM TRAINS PM TRAINS

*Visit www.caltrain.com for more information.* 