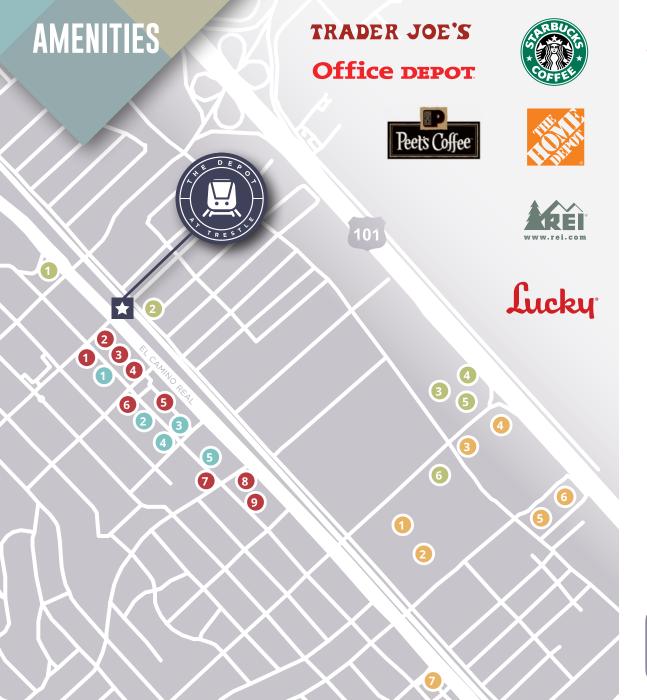

#### RESTAURANTS

- 1 Blue Line Pizza
- 2 Starbucks House of Bagels Saffron Indian Bistro Red Hot Chili Pepper Delizie Cuisinett Rail Sports Bar Nino's Ristorante
- Trattoria de Vittorio 3 Gherkin's Sandwich
- SusieCakes San Carlos Bar & Grill
- 4 Patxi's Pizza San Carlos Peet's Coffee
- 5 Piacere Seiya
- Rita's Italian Ice
- Subway
- Santorini Spasso
- ASYA
- Pranzi
- Mountain Mike's Pizza
- 6 Town
- 7 Starbucks Nothing Bundt Cakes LuLu's on Laurel Street Ozuma Japanese Broiler Express
- 8 Rustic House Oyster Bar9 The Refuge
  - Ale Arsenal

#### SERVICES

- 1 The Home Depot
- 2 Lucky
- 3 Office Depot
- 4 REI
- 5 TJ Maxx Bassett
- 6 PetSmart Best Buy
- 7 Trader Joe's

#### **FITNESS**

- 1 Mecca Fitness
- 2 barre3 San Carlos
- 3 M fitness and health
- 4 Core Total Fitness
- 5 IMPACT! Kickboxing
- 6 King's Camps & Fitness

#### BANKS

- 1 Wells Fargo Comerica Bank
- 2 Bank of America U.S. Bank
- 3 Union Bank
- 4 Citibank
- 5 Chase