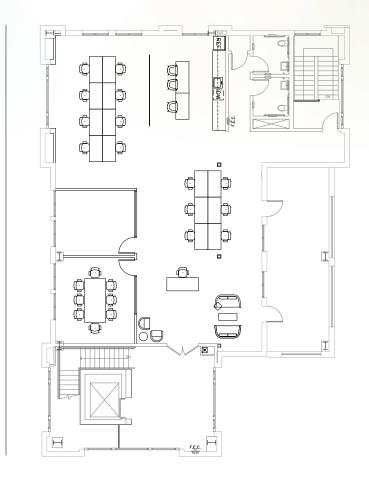

#### second floor ±3,838 SF

- Office Use
- Spec Build Out Underway
- January 2020 Occupancy!
- Hypothetical Furniture Plan