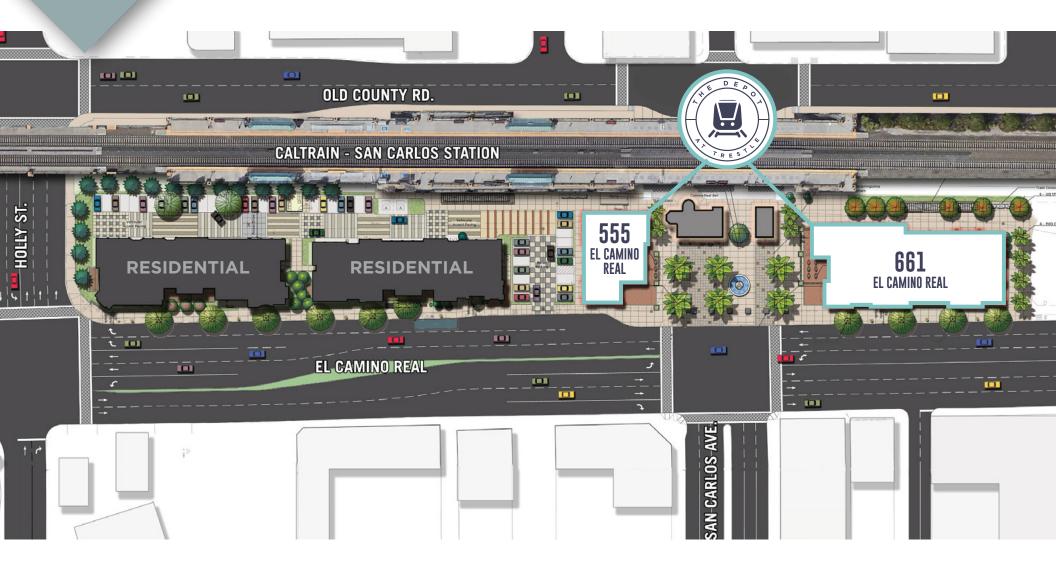

## SITE PLAN

## A CLASS A TRANSIT ORIENTED DEVELOPMENT

TWO BUILDINGS +29,233 SF CLASS A OFFICE/RETAIL PROJECT

555 EL CAMINO REAL - **±7,682 SF** 661 EL CAMINO REAL - **±5,455 SF** 