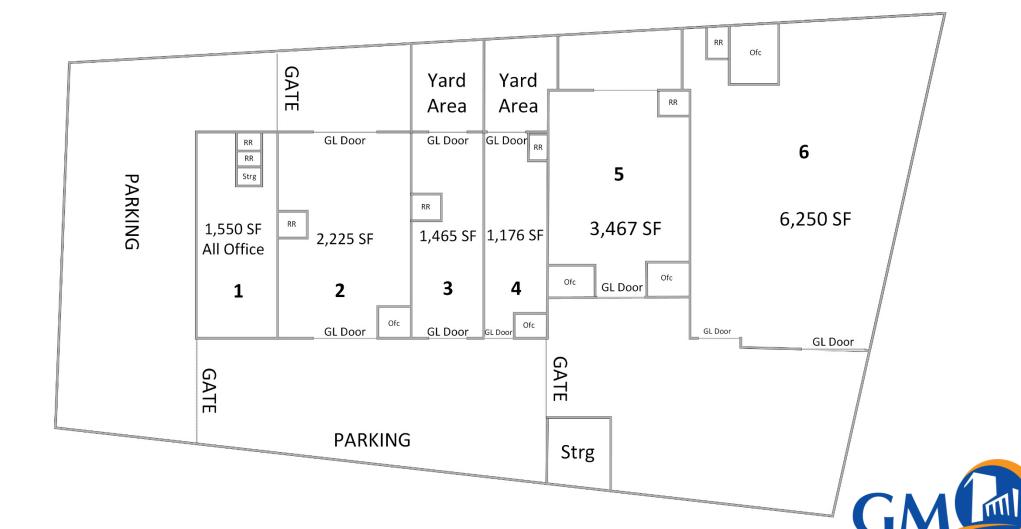

## 8303 ALLPORT AVE FLOOR PLAN

Liam Hayes 562-762-3114 liam@gmpropertiesinc.com Cal DRE#02004346 Marcy Monaco
562-762-3154
marcy@gmpropertiesinc.com
Cal DRE#01337750

**GM Properties, Inc.** 13305 Penn St., Suite 200 Whittier, CA 90602

## PROPERTY FEATURES

- Multi-Tenant, 16,133 Sq. Ft. Industrial Building
- Private, Shared Fenced Yard
- Immediate Access to the 605 Fwy
- Spaces Ranging from 1,176 SF to 6,250 SF

**GM Properties, Inc.** 13305 Penn St., Suite 200 Whittier, CA 90602