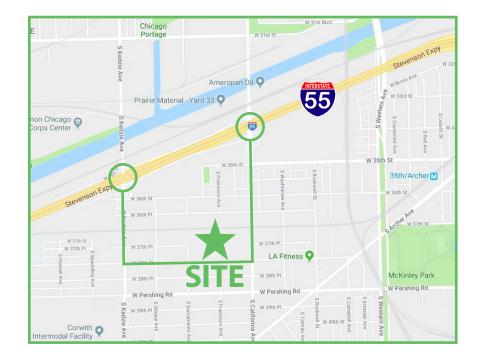

# 10.5 Acres For Sale

## 3710 S California Ave | Chicago, Illinois 60632

## **Highlights**

- Quick access to I-55
- CTA 35th/Archer Red Line within 1 mile
- Potential in place income