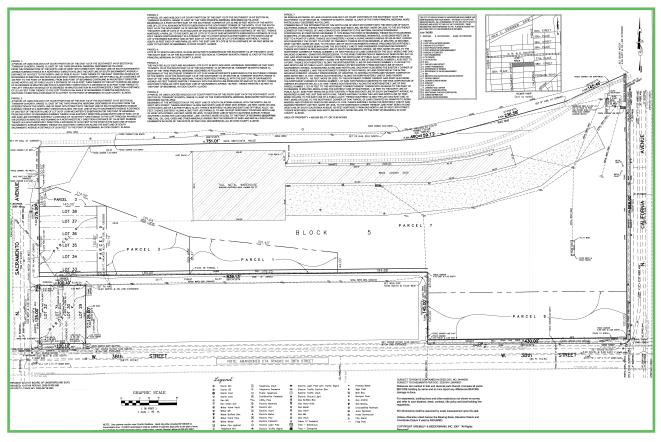

### **Details**

Total Land: 10.50 AC
Total Building: 30,000 SF
Docks: 5 Exterior
Ceiling Height: 22'clear
Power: 200 a
Zoning: MI-2

Asking Price: \$4,800,000