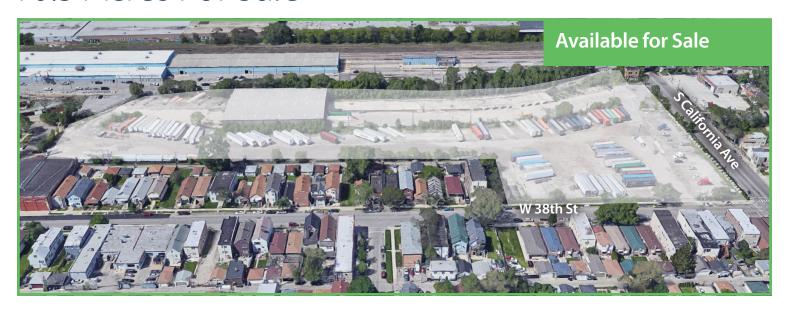

# 10.5 Acres For Sale

## 3710 S California Ave | Chicago, Illinois 60632

### **Details**

Total Land: 10.50 AC
Total Building: 30,000 SF
Docks: 5 Exterior
Ceiling Height: 22'clear
Power: 200 a
Zoning: MI-2

Asking Price: \$4,800,000