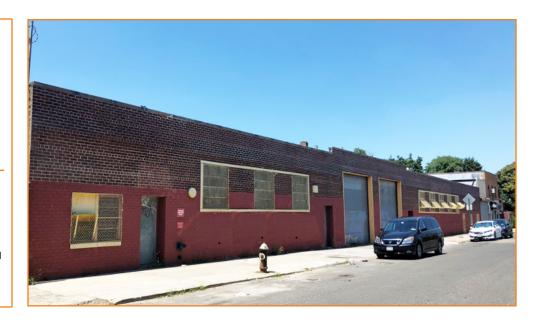

# 1-STORY WAREHOUSE - NORTH BRONX

## **FEATURES:**

- 24,729 Sq. Ft. Building
- 14' Ceiling Height
- Fireproof Construction
- 2 Drive-In Doors
- · Fully Sprinklered
- Existing 1,500 Sq. F.t Offices
- Ideal for: Storage/Warehouse,
   Distribution, Contractors