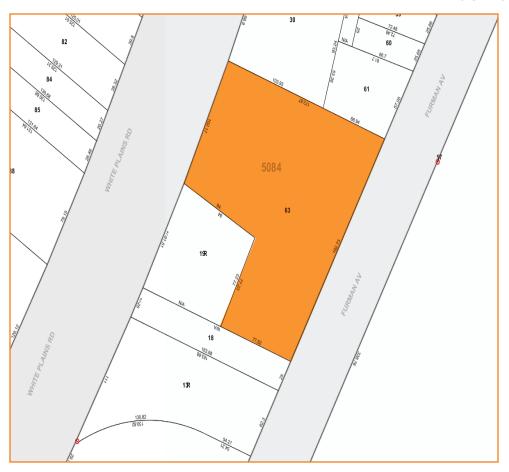

4541-4551 FURMAN AVENUE, BRONX, NY

**BLOCK:** 

5084

LOT:

63

ZONING:

M1-1

For Information About This Property
Contact Exclusive Agents:

#### **LOCATION MAPS**