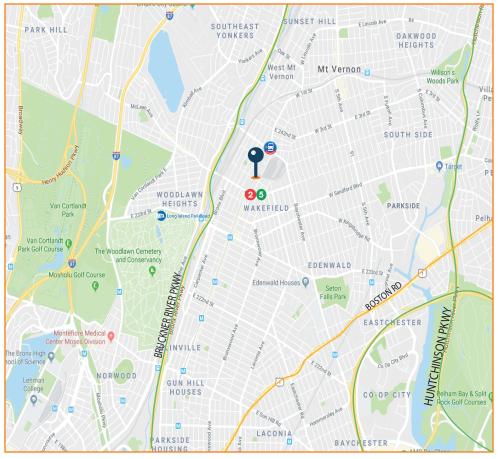

### **NEARBY:**

- Montefiore Hospital
- Boston Road
- Bronx River Parkway
- Hutchinson River Parkway

#### **LOCATION MAPS**