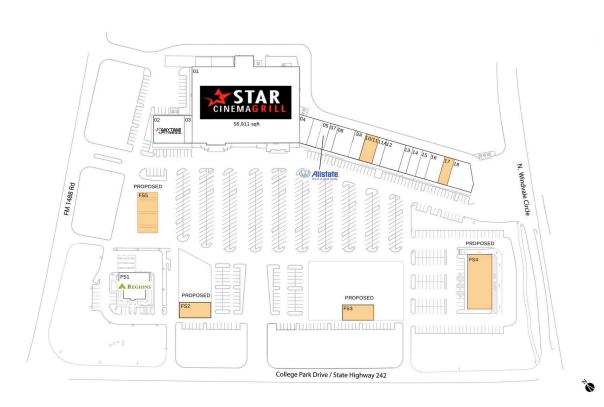

#### **Available Space**

| FS5   | 3,000 SF |
|-------|----------|
| 10/11 | 2,387 SF |
| 17    | 1,750 SF |

### **Pad Opportunities**

| FS2 | 6,000 SF/0.2  |
|-----|---------------|
| FS3 | 9,000 SF/0.3  |
| FS4 | 16.000 SF/0.4 |

#### **Current Retailers**

| FS1 | Regions Bank                     | 5,000 SF  |
|-----|----------------------------------|-----------|
| 01  | Star Cinema Grill                | 56,911 SF |
| 02  | Anytime Fitness                  | 5,550 SF  |
| 03  | Golden Chop Stix                 | 1,400 SF  |
| 04  | Swim Labs                        | 3,740 SF  |
| 05  | Allstate                         | 1,400 SF  |
| 07  | MW Cleaners                      | 1,400 SF  |
| 80  | U.S. Recruiting Office           | 3,150 SF  |
| 9A  | Armstrong McCall                 | 2,100 SF  |
| 11A | Tweeze Nailz & Spa               | 1,463 SF  |
| 12  | Shogun Japanese Grill & Sushi    | 3,500 SF  |
| 13  | SpiderSmart                      | 1,400 SF  |
| 14  | The Woodlands Hair Elite         | 1,750 SF  |
| 15  | Fishburn Violin Shop             | 1,750 SF  |
| 16  | Partners In Dentures And Impants | 2,450 SF  |
| 18  | Herrera's Mexican Restaurant     | 3,587 SF  |
|     |                                  |           |