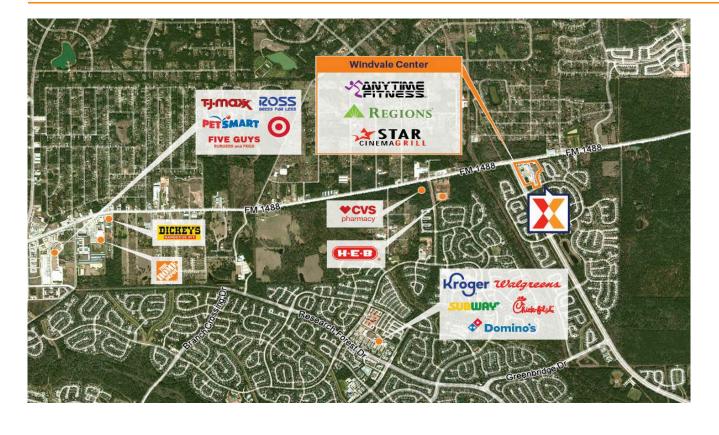

## Windvale Center

Houston-The Woodlands-Sugar Land, TX

30.2284, -95.5098 College Park Drive | Woodlands, TX 77384

Center Size: 101,088 SF

| Demographics | 1 Mile    | 3 Mile    | 5 Mile    |
|--------------|-----------|-----------|-----------|
| ***          | 9,112     | 47,106    | 126,506   |
| <b>^</b>     | 3,297     | 17,791    | 47,173    |
| \$           | \$127,714 | \$141,849 | \$143,510 |

Retail space for lease located at the highly trafficked signalized intersection of FM 1488 (42,000 VPD) & College Park Dr. (36,000 VPD) in The Woodlands

The Woodlands is a master planned community 30 miles North of Houston which has experienced 94% population growth since 00' and is home to multiple corporate headquarters including Exxon's new world headquarters (10,000 employees)

Close proximity to Lone Star Community College, The University Center, as well as major medical complexes including St. Luke's Hospital, The Methodist Hospital, and Texas Children's Hospital

Surrounded by rapidly growing affluent communities with 47,000+ people and an average household income of \$141,000+ within 3 miles