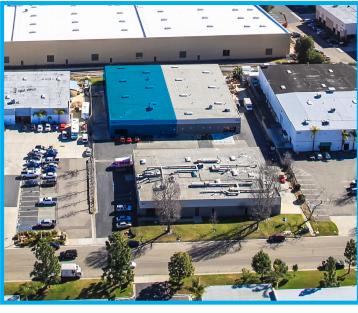

## 8535 PRODUCTION AVENUE



## ±12,788 SF INDUSTRIAL BUILDING AVAILABLE FOR LEASE IN MIRAMAR





**UNIT SIZE** 

±12,788 square feet

TRUCK DOORS

2 grade level doors with 1 double-

dock platform

**POWER** 

120/208 volt power

**CLEAR HEIGHT** 

18 feet

**SPRINKLERED** 

Yes

**OFFICE** %

5%

**1ST YEAR PROMOTIONAL RATE: \$0.75 NNN** 

LEASE RATE: \$0.82 NNN

## 8535 PRODUCTION AVENUE





Conveniently located off Miramar Road between I-805 and I-15 freeways. The property is in walking distance and close proximity to numerous retail amenities for dining, shopping and personal services.





TODD HOLLEY, SIOR 858.458.3349 [Direct] tholley@voitco.com Lic. #01046508 RANDY LACHANCE, SIOR 858.458.3374 [Direct] rlachance@voitco.com Lic. #00969674 4180 La Jolla Village Dr., Ste 800 | La Jolla, CA 92037 858.453.0505 • 858.408.3976 Fax Lic #01333376 | www.voitco.com