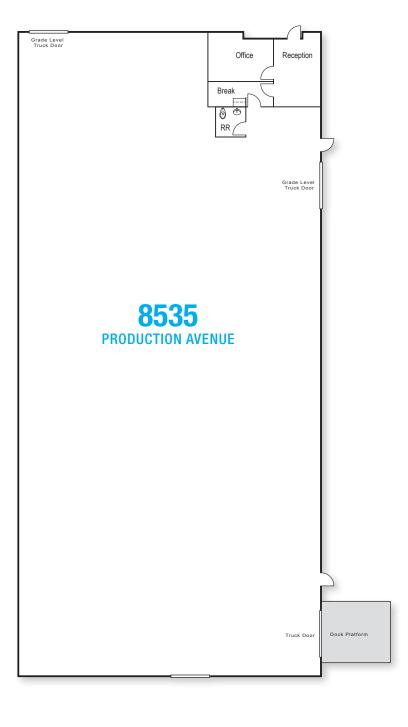

## 8535 PRODUCTION AVENUE

## ±12,788 SF INDUSTRIAL BUILDING AVAILABLE FOR LEASE IN MIRAMAR

**UNIT SIZE** 

±12,788 square feet

TRUCK DOORS

2 grade level doors with 1 double-

dock platform

**POWER** 

120/208 volt power

**CLEAR HEIGHT** 

18 feet

**SPRINKLERED** 

Yes

**OFFICE** %

5%

**1ST YEAR PROMOTIONAL RATE: \$0.75 NNN** 

LEASE RATE: \$0.82 NNN