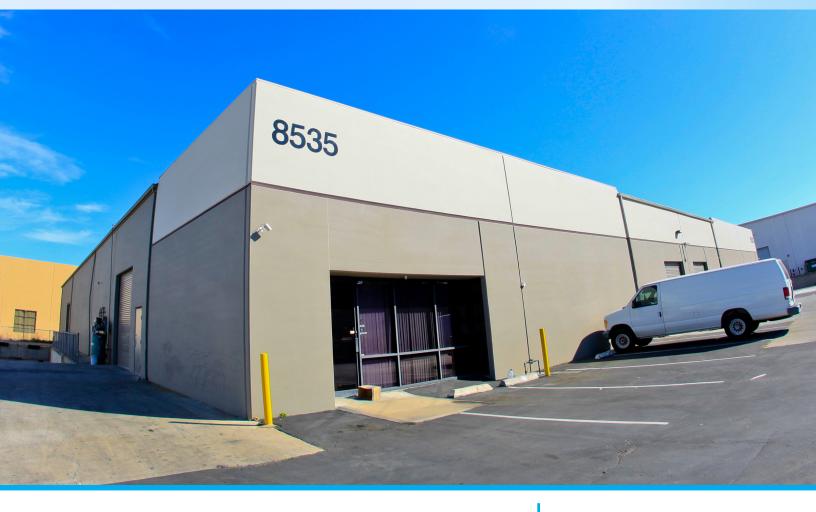

## 8535 PRODUCTION AVENUE

## ±12,788 SF INDUSTRIAL BUILDING AVAILABLE FOR LEASE IN MIRAMAR

**UNIT SIZE** 

±12,788 square feet

TRUCK DOORS

2 grade level doors with 1 double-

dock platform

**POWER** 

120/208 volt power