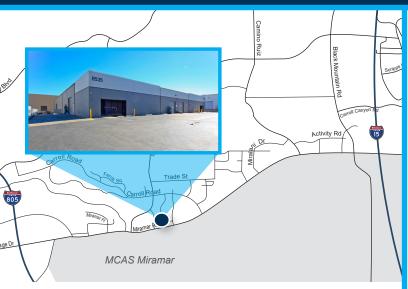

## 8535 PRODUCTION AVENUE

Conveniently located off Miramar Road between I-805 and I-15 freeways. The property is in walking distance and close proximity to numerous retail amenities for dining, shopping and personal services.