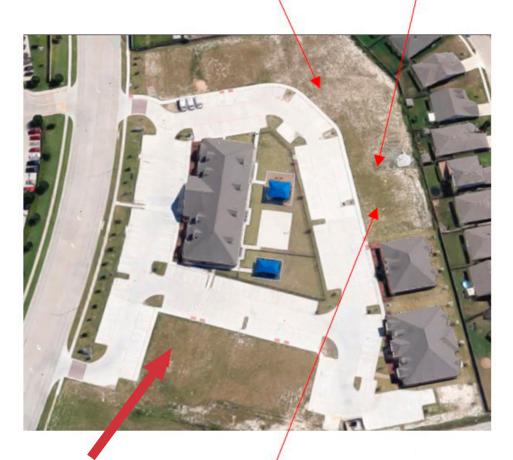

## Expedition Plaza 9608 Bartlett Circle

Fort Worth, Texas 76108

9660 Bartlett Circle Build-to-Suit Up to 6,000 SF Available

9652 Bartlett Circle Build-to-Suit Up to 3,500 SF Available

9608 Bartlett Circle
Under Construction
Up to 3,000 SF Available

9644 Bartlett Circle Build-to-Suit Up to 3,500 SF Available

For Lease 1,000 SF - 3,000 SF Medical/Office Space