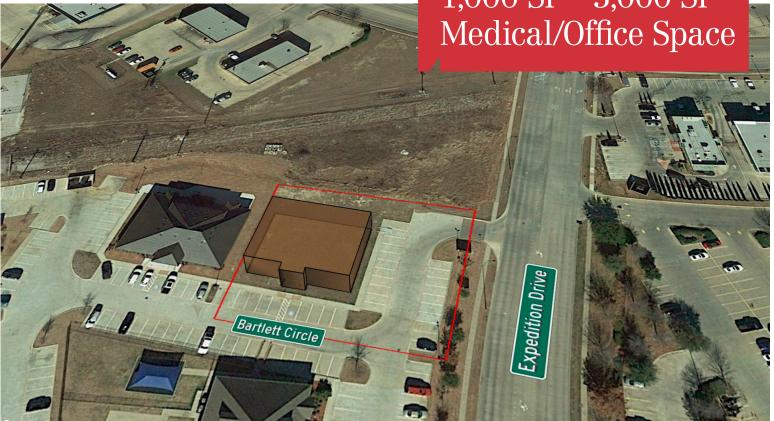

# Expedition Plaza 9608 Bartlett Circle

Fort Worth, Texas 76108

### **Property Features**

- Scheduled Completion of Shell Building -April, 2018
- Custom Finish Out
- Ideal for Office or Medical Uses
- Both Building & Monument Signage Avaiable
- 5:1000 Parking
- Existing Daycare in Cul de Sac
- Prime Location Minutes From Downtown Fort Worth
- Lease Rate: \$17.00/SF NNN, NNN=\$5.52/SF

#### Colt Power

817 872 3905 cpower@robertlynn.com

For Lease 1,000 SF - 3,000 SF Medical/Office Space