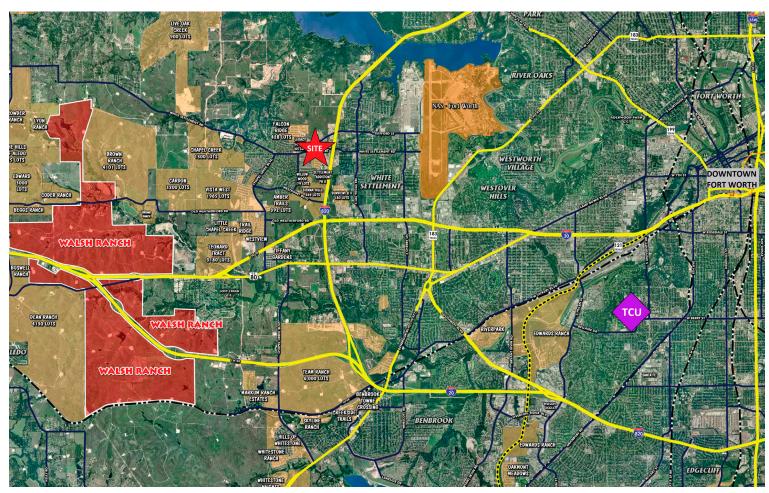

l, 2018
- Custom Finish Out
- Ideal for Office or Medical Uses
- Both Building & Monument Signage Avaiable
- 5:1000 Parking
- Existing Daycare in Cul de Sac
- Prime Location Minutes From Downtown Fort Worth
- Lease Rate: \$17.00/SF NNN, NNN=\$5.52/SF



#### Colt Power

817 872 3905 cpower@robertlynn.com



For Lease 1,000 SF - 3,000 SF Medical/Office Space

## Expedition Plaza 9608 Bartlett Circle

Fort Worth, Texas 76108

9660 Bartlett Circle Build-to-Suit Up to 6,000 SF Available

9652 Bartlett Circle Build-to-Suit Up to 3,500 SF Available



9608 Bartlett Circle
Under Construction
Up to 3,000 SF Available

9644 Bartlett Circle Build-to-Suit Up to 3,500 SF Available



For Lease 1,000 SF - 3,000 SF Medical/Office Space

## Expedition Plaza 9608 Bartlett Circle

Fort Worth, Texas 76108