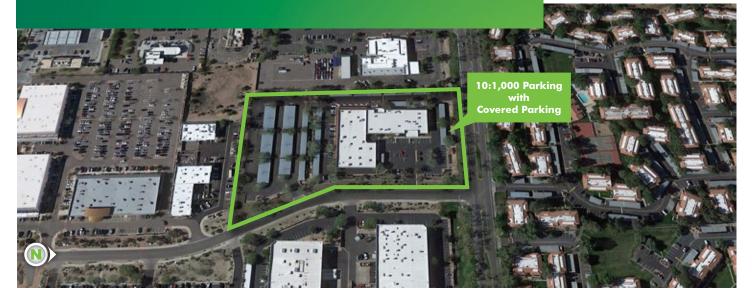

### **PROPERTY FEATURES**

- + Building Size: ±37,037 SF
- + ±26,241 SF Available 8/1/2018
- + \$16.00 NNN
- + "Plug n Play" Space
- + Equipment and Furniture Included
- + State-of-the-art Call Center
- + 100% A/C
- + Lot Size: ±5.57 AC
- + 10:1,000 Parking with Covered Parking
- + Data/Phone Lines Throughout Facility
- + Modern Build Out
- + Remodeled in 2016
- + SALE PRICE \$7,200,000