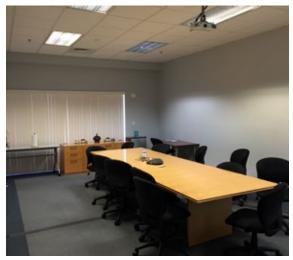

# **1030 N COLORADO ST**

GILBERT, AZ 85233





### **PROPERTY FEATURES**

- + Building Size: ±37,037 SF
- + ±26,241 SF Available 8/1/2018
- + \$16.00 NNN
- + "Plug n Play" Space
- + Equipment and Furniture Included
- + State-of-the-art Call Center
- + 100% A/C
- + Lot Size: ±5.57 AC
- + 10:1,000 Parking with Covered Parking
- + Data/Phone Lines Throughout Facility
- + Modern Build Out
- + Remodeled in 2016
- + SALE PRICE \$7,200,000







## **CONTACT US**

### **BILL BAYLESS**

+1 602 735 5652 bill.bayless@cbre.com

### **COREY HAWLEY**

+1 602 735 1742 corey.hawley@cbre.com



# FOR LEASE 1030 N COLORADO ST



### **AERIAL MAP**







© 2018 CBRE, Inc. All rights reserved. This information has been obtained from sources believed reliable, but has not been verified for accuracy or completeness. You should conduct a careful, independent investigation of the property and verify all information. Any reliance on this information is solely at your own risk. CBRE and the CBRE logo are service marks of CBRE, Inc. All other marks displayed on this document are the property of their respective owners. Photos herein are the property of their respective owners. Use of these images without the express written consent of the owner is prohibited.



# FOR LEASE 1030 N COLORADO ST



### ±26,241 SF AVAILABLE



#### **COREY HAWLEY**

+1 602 735 1742 corey.hawley@cbre.com

© 2018 CBRE, Inc. All rights reserved. This information has