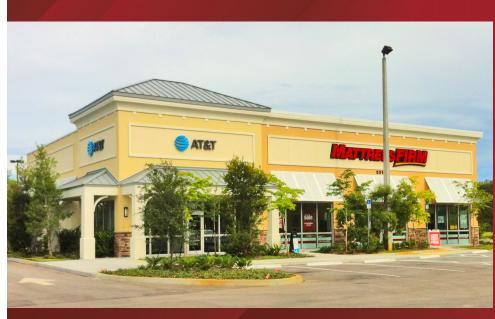

#### PROPERTY HIGHLIGHTS

- Publix-Anchored Center
- Vero Beach MSA
- Two Outparcels Available with Great Visibility and Access from US Highway 1
- Major Tenants Include Orangetheory Fitness, Brooklyn Water Bagels, AT&T and Mattress Firm
- Traffic Count: 23,926 VPD

#### SITE PLAN

| 511212711 |                       |          |  |
|-----------|-----------------------|----------|--|
| Suite     | Tenant                | Size     |  |
| ANC       | Publix                | 45,600   |  |
| A101      | AVAILABLE             | 1,200    |  |
| A102      | Mawk Wine & Spirits   | 1,800    |  |
| A103-104  | Davila's Pizza        | 2,000    |  |
| A105      | Hair Shop for Men     | 1,000    |  |
| A106      | AVAILABLE             | 1,200    |  |
| A107-109  | Orange Theory Fitness | 3,600    |  |
| A110      | Stretch Zone          | 1,200    |  |
| A111-112  | Brooklyn Water Bagels | 2,400    |  |
| C101      | Asian House           | 1,400    |  |
| C102      | Domino's Pizza        | 1,400    |  |
| C103      | Nail Boutique and Spa | 1,400    |  |
| C104      | UPS                   | 1,400    |  |
| C105      | AVAILABLE             | 1,400    |  |
| 1         | AT&T                  | 1,500    |  |
| 2         | Mattress Firm         | 3,500    |  |
| OP1       | AVAILABLE             | ±1.30 AC |  |
| OP3       | McDonald's            |          |  |
| OP4       | AVAILABLE             | ±1.23 AC |  |