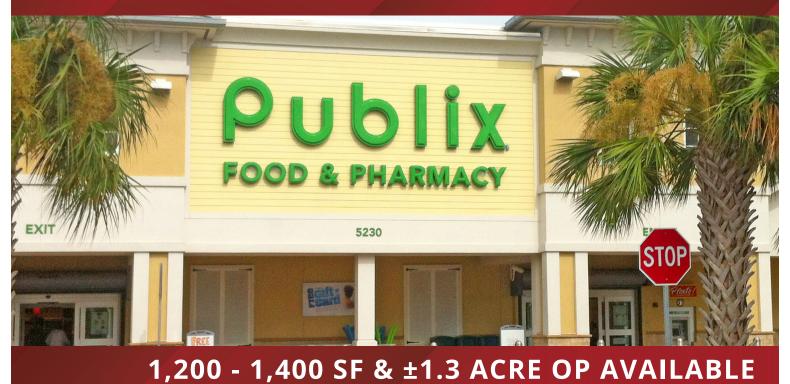

# Publix #1374 - Harbor Point

5230 US Highway 1 Vero Beach, FL 32967 Lat 27.689, Long -80.412

#### PROPERTY HIGHLIGHTS

- Publix-Anchored Center
- Vero Beach MSA
- Two Outparcels Available with Great Visibility and Access from US Highway 1
- Major Tenants Include Orangetheory Fitness, Brooklyn Water Bagels, AT&T and Mattress Firm
- Traffic Count: 23,926 VPD