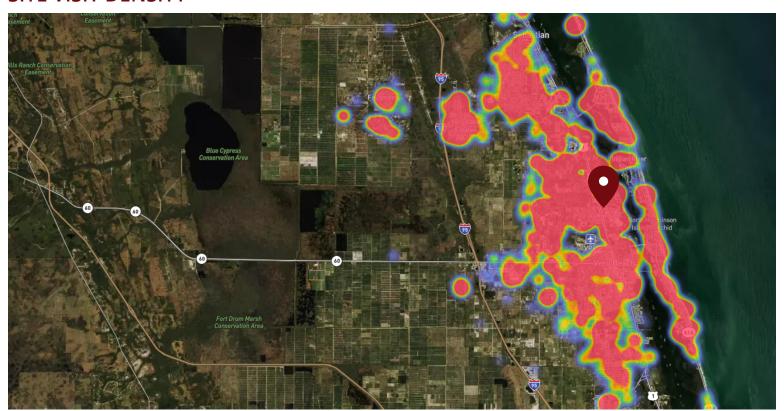

## SITE VISIT DENSITY

Red, orange, and yellow colors represent the location of 60% of site visitors

Data provided by Placer Labs Inc. (www.placer.ai)