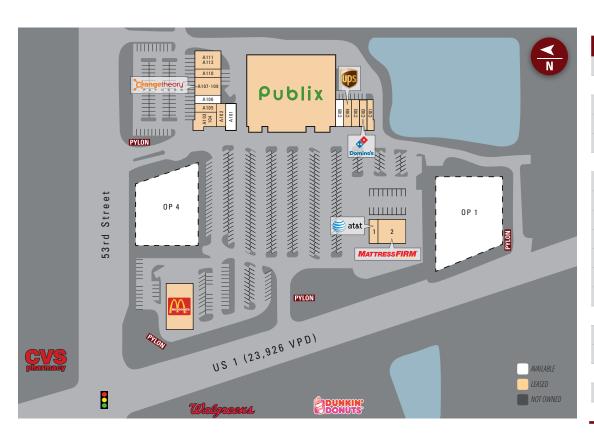

#### SITE PLAN

| 511212711 |                       |          |  |
|-----------|-----------------------|----------|--|
| Suite     | Tenant                | Size     |  |
| ANC       | Publix                | 45,600   |  |
| A101      | AVAILABLE             | 1,200    |  |
| A102      | Mawk Wine & Spirits   | 1,800    |  |
| A103-104  | Davila's Pizza        | 2,000    |  |
| A105      | Hair Shop for Men     | 1,000    |  |
| A106      | AVAILABLE             | 1,200    |  |
| A107-109  | Orange Theory Fitness | 3,600    |  |
| A110      | Stretch Zone          | 1,200    |  |
| A111-112  | Brooklyn Water Bagels | 2,400    |  |
| C101      | Asian House           | 1,400    |  |
| C102      | Domino's Pizza        | 1,400    |  |
| C103      | Nail Boutique and Spa | 1,400    |  |
| C104      | UPS                   | 1,400    |  |
| C105      | AVAILABLE             | 1,400    |  |
| 1         | AT&T                  | 1,500    |  |
| 2         | Mattress Firm         | 3,500    |  |
| OP1       | AVAILABLE             | ±1.30 AC |  |
| OP3       | McDonald's            |          |  |
| OP4       | AVAILABLE             | ±1.23 AC |  |

TOTAL 72,000