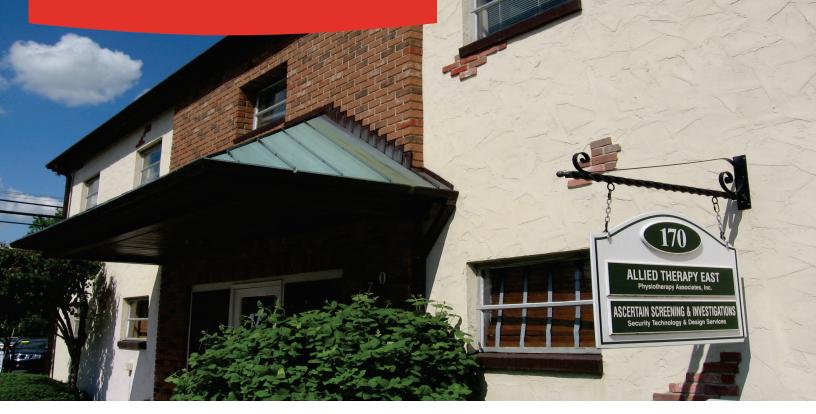

## 170 MILL STREET GAHANNA, OHIO 43230

OFFICE FOR SALE/LEASE 7,789 SF Available

## PROPERTY FEATURES

- · Building mounted and monument signage available
- · Located in the Old Gahanna Creekside Development area
- Minutes to I-270, I-670 and the Airport
- · Surrounded by mix of restaurants, offices and retail
- Zoned OG-4 Downtown Creekside