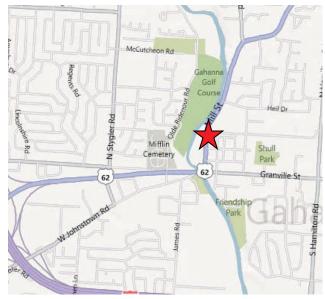

## 170 MILL STREET GAHANNA, OHIO 43230

OFFICE FOR SALE/LEASE 7,789 SF Available

## **DOWNTOWN GAHANNA**