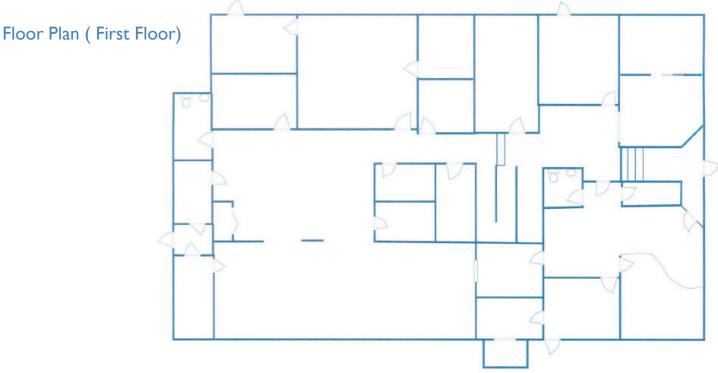

| OVERVIEW    |                       |
|-------------|-----------------------|
| PREMISES    | 7,789 SF / .352 acres |
| AVAILABLE   | 7,789 SF              |
| ASKING RATE | \$9.00/SF Net         |
| SALE PRICE  | \$595,000             |