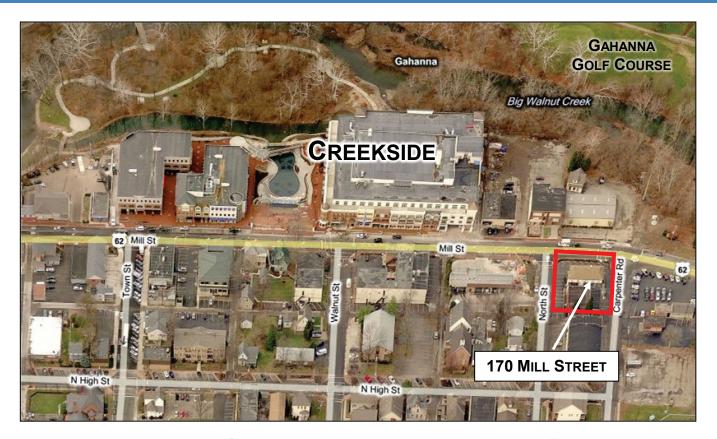

## 170 MILL STREET GAHANNA, OHIO 43230

OFFICE FOR SALE/LEASE 7,789 SF Available

## PROPERTY FEATURES

- · Building mounted and monument signage available
- · Located in the Old Gahanna Creekside Development area
- Minutes to I-270, I-670 and the Airport
- · Surrounded by mix of restaurants, offices and retail
- Zoned OG-4 Downtown Creekside