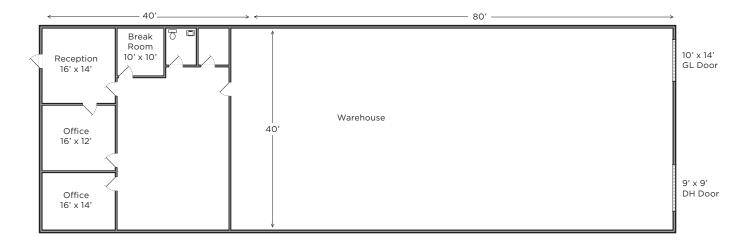

## **Property Highlights**

- Lease rate: \$0.60 NNN
- Size: 4,800 SF
   3,200 SF Warehouse
   1,600 SF Office
- 9' x 9' Dock High Door
- 10' x 14' Ground Level Door
- 22 ft Clear Height
- 3-phase power