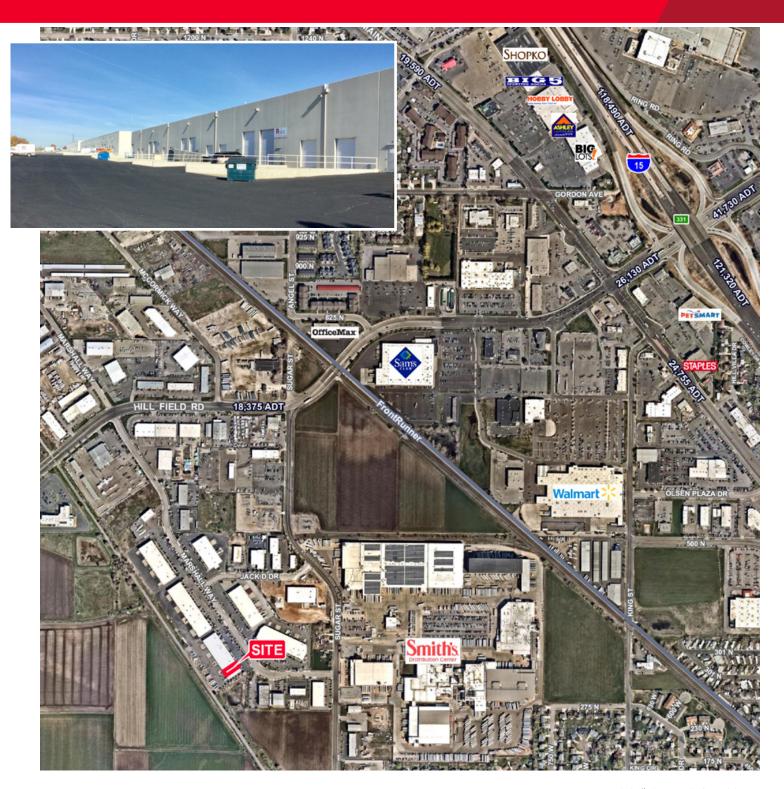

### OFFICE/WAREHOUSE FOR LEASE

# 377 North Marshall Way #2 Layton, Utah



## **Property Highlights**

- Lease rate: \$0.60 NNN
- Size: 4,800 SF
   3,200 SF Warehouse
   1,600 SF Office
- 9' x 9' Dock High Door
- 10' x 14' Ground Level Door
- 22 ft Clear Height
- 3-phase power

- · Fire Sprinkled
- M-2 Zoning
- Multiple easy routes to I-15



#### **Josh Wangsgard**

Industrial/Investment Specialist +1 801 525 3000 josh.wangsgard@cushwake.com 372 24<sup>th</sup> Street, Suite 320 Ogden, Utah 84401 Main +1 801 525 3000 Fax +1 801 525 9596

cushmanwakefield.com



### OFFICE/WAREHOUSE FOR LEASE

# 377 North Marshall Way #2 Layton, Utah



#### Josh Wangsgard

Industrial/Investment Specialist +1 801 525 3000 josh.wangsgard@cushwake.com 372 24<sup>th</sup> Street, Suite 320 Ogden, Utah 84401

Main +1 801 525 3000 Fax +1 801 525 9596 **cushmanwakefield.com**