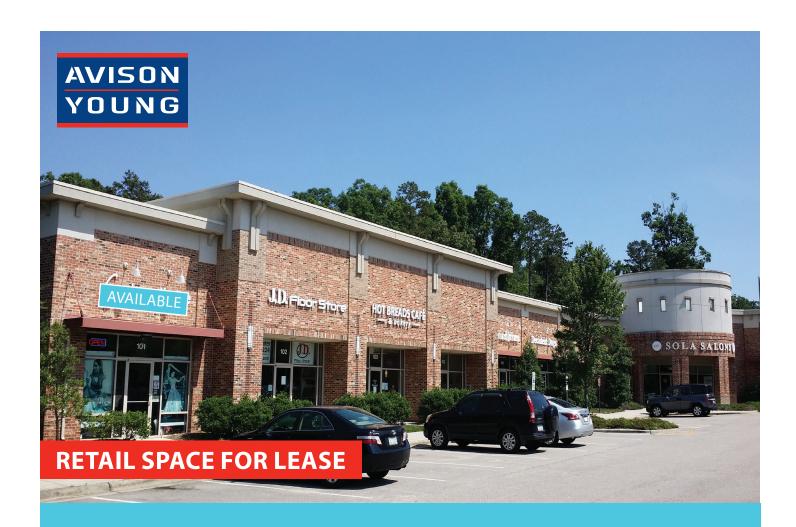

## Parkway Commons

**1901 NW Cary Parkway** Morrisville, NC 27560

Partnership. Performance.

#### Opportunity

Parkway Commons is located at the intersection of Cary Parkway and Chapel Hill Road. The center is surrounded by affluent residential and commercial development.

Tommy Honey Vice President

#### **Tenants**

| Suite         | Tenant                   | Size     |
|---------------|--------------------------|----------|
| Suite 101     | AVAILABLE                | 1,009 sf |
| Suite 102     | JD Hardwood              | 996 sf   |
| Suite 103/104 | Hot Breads Cafe & Bakery | 1,990 sf |
| Suite 105     | Edward Jones             | 1,000 sf |
| Suite 106     | Decadent Dogs            | 1,003 sf |
| Suite 107     | Sola Salons              | 5,411 sf |
| Suite 110     | Results Physiotherapy    | 2,497 sf |
| Suite 112/113 | Triangle Health Center   | 2,297 sf |