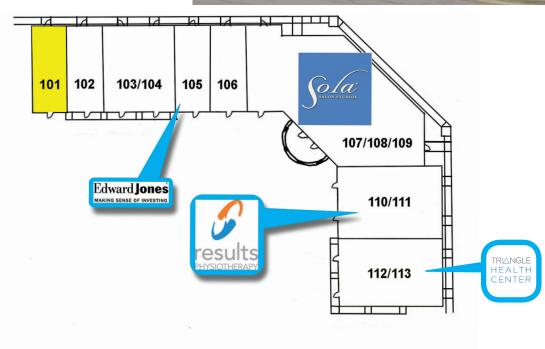

#### **Tenants**

| Suite         | Tenant                   | Size     |
|---------------|--------------------------|----------|
| Suite 101     | AVAILABLE                | 1,009 sf |
| Suite 102     | JD Hardwood              | 996 sf   |
| Suite 103/104 | Hot Breads Cafe & Bakery | 1,990 sf |
| Suite 105     | Edward Jones             | 1,000 sf |
| Suite 106     | Decadent Dogs            | 1,003 sf |
| Suite 107     | Sola Salons              | 5,411 sf |
| Suite 110     | Results Physiotherapy    | 2,497 sf |
| Suite 112/113 | Triangle Health Center   | 2,297 sf |