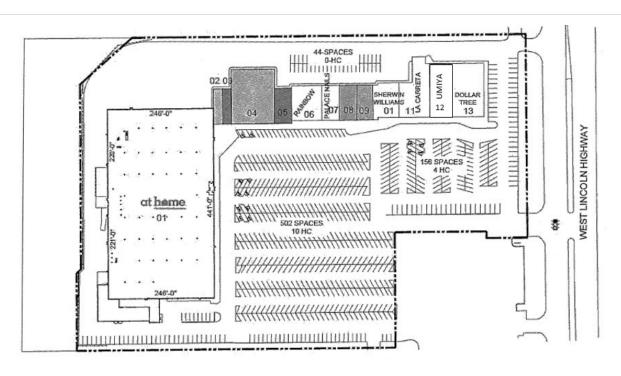

#### **PROPERTY OVERVIEW**

Featuring a Large Pylon sign the recently renovated property includes a new AT HOME Store as well as Dollar Tree, Rainbow, Sherwin Williams and the popular La Carreta Mexican Restaurant. Umiya Foods recently signed a 7,000sf Lease bring even more traffic and synergy to the center. Various size units are available and ownership is flexible in attracting new tenants to the property.

| SUITE | TENANT    | SIZE (SF) | LEASE TYPE | LEASE RATE | DESCRIPTION |
|-------|-----------|-----------|------------|------------|-------------|
| 02    | Available | 1,514 SF  | NNN        | Negotiable | -           |
| 03    | Available | 1,600 SF  | NNN        | Negotiable | -           |
| 04    | Available | 12,500 SF | NNN        | Negotiable | -           |
| 05    | Available | 3,150 SF  | NNN        | Negotiable | -           |
| 08    | Available | 1,600 SF  | NNN        | Negotiable | -           |
| 09    | Available | 1,600 SF  | NNN        | Negotiable | -           |