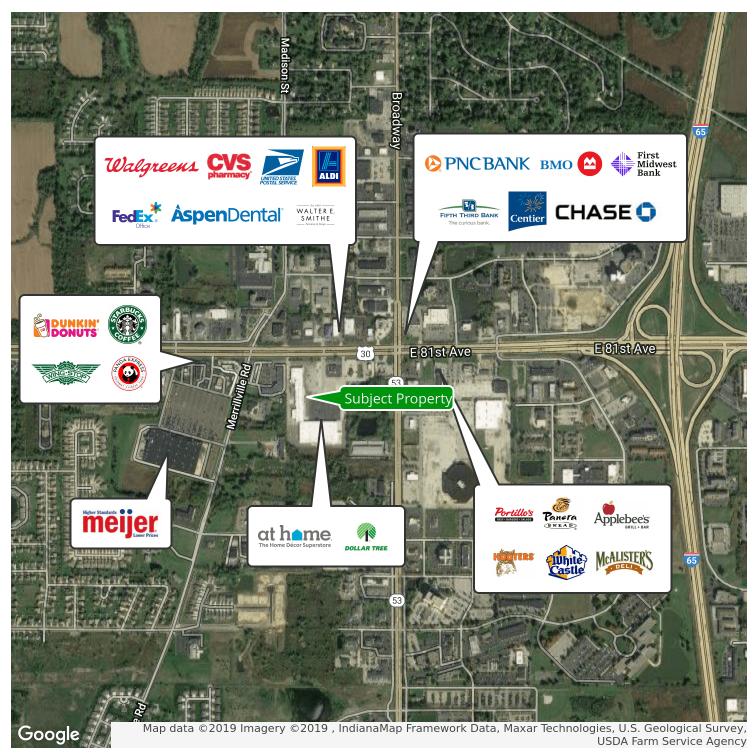

#### **PROPERTY OVERVIEW**

Featuring a Large Pylon sign the recently renovated property includes a new AT HOME Store as well as Dollar Tree, Rainbow, Sherwin Williams and the popular La Carreta Mexican Restaurant. Umiya Foods recently signed a 7,000sf Lease bring even more traffic and synergy to the center. Various size units are available and ownership is flexible in attracting new tenants to the property.