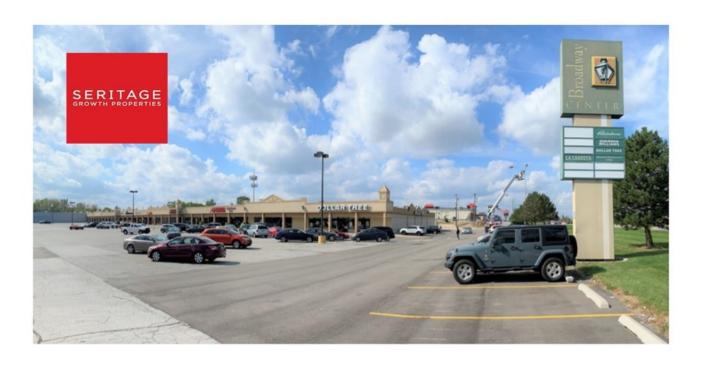

#### **BROADWAY CENTER**

101 W., LINCOLN HIGHWAY, MERRILLVILLE, IN 46410 // RETAIL PROPERTY FOR LEASE

#### **PROPERTY OVERVIEW**

Featuring a Large Pylon sign the recently renovated property includes a new AT HOME Store as well as Dollar Tree, Rainbow, Sherwin Williams and the popular La Carreta Mexican Restaurant. Umiya Foods recently signed a 7,000sf Lease bring even more traffic and synergy to the center. Various size units are available and ownership is flexible in attracting new tenants to the property.