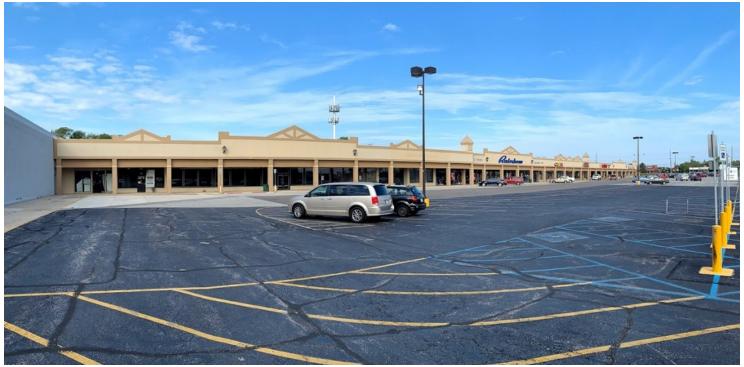

#### **PROPERTY OVERVIEW**

Featuring a Large Pylon sign the recently renovated property includes a new AT HOME Store as well as Dollar Tree, Rainbow, Sherwin Williams and the popular La Carreta Mexican Restaurant. Umiya Foods recently signed a 7,000sf Lease bring even more traffic and synergy to the center. Various size units are available and ownership is flexible in attracting new tenants to the property.