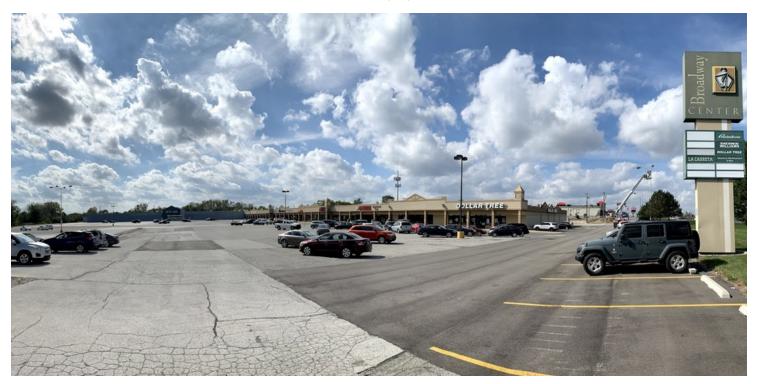

#### **PROPERTY OVERVIEW**

Featuring a Large Pylon sign the recently renovated property includes a new AT HOME Store as well as Dollar Tree, Rainbow, Sherwin Williams and the popular La Carreta Mexican Restaurant. Umiya Foods recently signed a 7,000sf Lease bring even more traffic and synergy to the center. Various size units are available and ownership is flexible in attracting new tenants to the property.