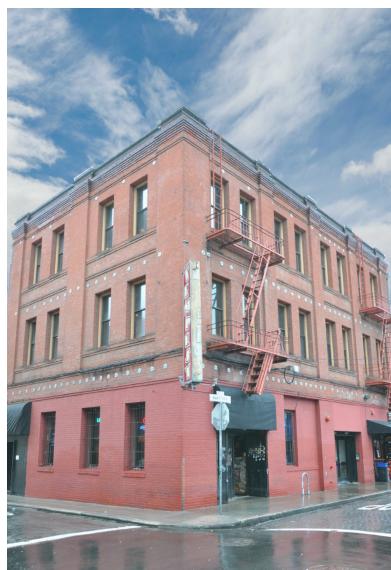

# Fully Renovated Boutique SOMA Brick and Timber Space – ±2,500 to 4,000 RSF

433 Natoma Street San Francisco, CA

| Full renovation complete                                     |
|--------------------------------------------------------------|
| High ceilings, excellent light with unique creative identity |
| Complete lobby and entryway renovation underway              |
| Full HVAC and operable windows                               |
| Prime, central located amenity rich SOMA location            |
| Term: 3-7 Years                                              |
| Rate: Inquire with Broker                                    |

### 433 Natoma Street