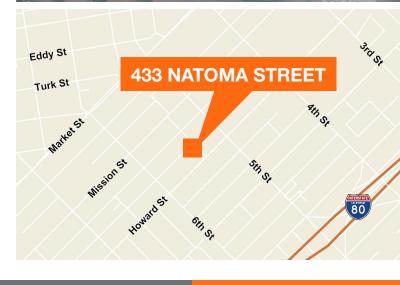

# Fully Renovated Boutique SOMA Brick and Timber Space – ±2,500 to 4,000 RSF

433 Natoma Street San Francisco, CA

| Full renovation complete                                     |
|--------------------------------------------------------------|
| High ceilings, excellent light with unique creative identity |
| Complete lobby and entryway renovation underway              |
| Full HVAC and operable windows                               |
| Prime, central located amenity rich SOMA location            |
| Term: 3-7 Years                                              |
| Rate: Inquire with Broker                                    |

# For Lease





### Contact

### Evan Housel

415.948.3729 ehousel@kiddermathews.com LIC #01882475 Mario Previtali 415.755.8905 mariop@kiddermathews.com LIC #01902075

This information supplied herein is from sources we deem reliable. It is provided without any representation, warranty or guarantee, expressed or implied as to its accura Prospective Buyer or Tenant should conduct an independent investigation and verification of all matters deemed to be material, including, but not limited to, statements income and expenses. Consult your attorney, accountant, or other professional advisor.



For Lease

### 433 Natoma Street



### Contact

Evan Housel 415.948.3729 ehousel@kiddermathews.com LIC #01882475 Mario Previtali 415.755.8905 mariop@kiddermathews.com LIC #01902075

This information supplied herein