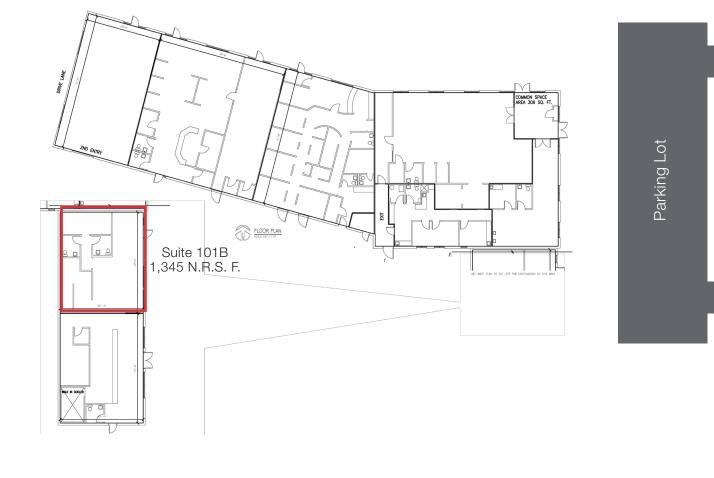

#### **Property Features**

- Building 2 Suite 101B: 1,345 sq. ft.
- Newly built out as office space
- Available May 1, 2020
- Separate access
- 208 paved parking spaces
- Monument & building signage •