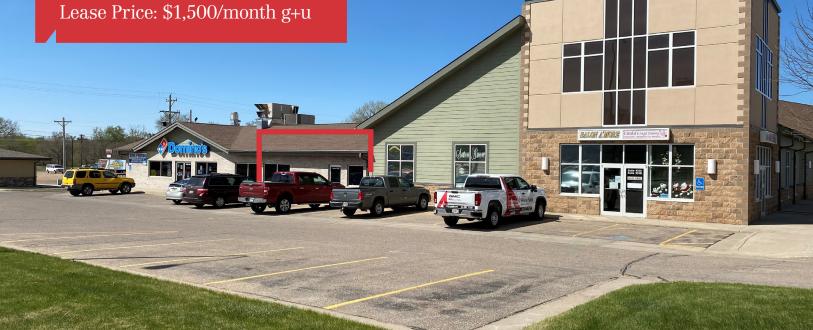

#### **Property Features**

- Building 2 Suite 101B: 1,345 sq. ft.
- Newly built out as office space
- Available May 1, 2020
- Separate access
- 208 paved parking spaces
- Monument & building signage •

## Pricing

Lease rate: \$1,500/ month gross plus utilities