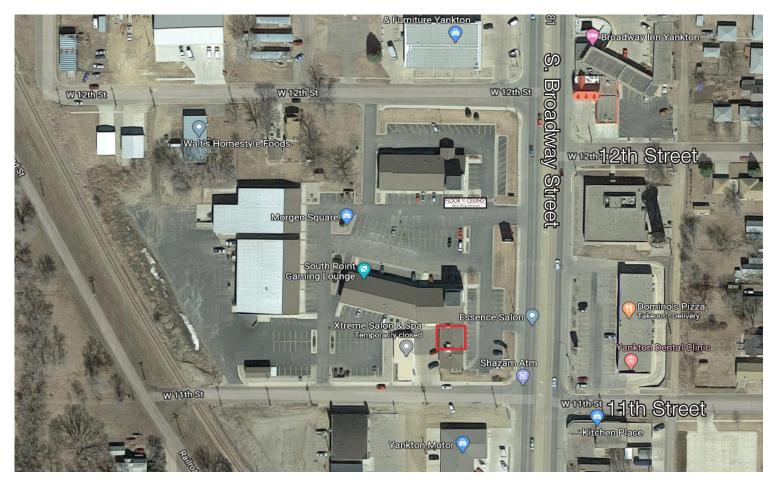

#### Location

- Located on S. Broadway Street (Hwy 81) in Yankton, SD
- Traffic Count on Broadway: 17,335 vpd .
- High traffic location with excellent exposure and • access
- Co-tenants include: Domino's, Jimmy John's, . Fastenal
- Area neighbors include: Taco Johns, Karl's TV & Appliance, Floor to Ceiling Store, Broadway Inn

2500 W. 49th Street, Suite 100 Sioux Falls SD 57105 +1 605 357 7100 naisiouxfalls.com

For Lease Morgen Square

11th Street

Ν

2500 W. 49th Street, Suite 100 Sioux Falls SD 57105 +1 605 357 7100 naisiouxfalls.com

**Broadway Avenue** 