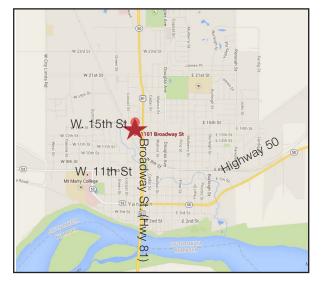

#### Location

- Located on S. Broadway Street (Hwy 81) in Yankton, SD
- Traffic Count on Broadway: 17,335 vpd .
- High traffic location with excellent exposure and • access
- Co-tenants include: Domino's, Jimmy John's, . Fastenal
- Area neighbors include: Taco Johns, Karl's TV & Appliance, Floor to Ceiling Store, Broadway Inn