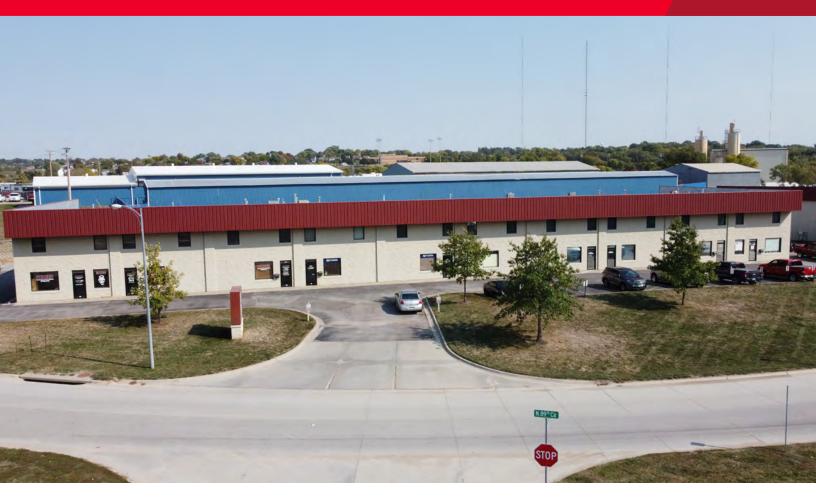

#### CUSHMAN & LUND WAKEFIELD

FOR LEASE 6225 & 6221 N. 89th Circle Omaha, NE 68134

**Property Highlights** 

# 4,920 SF Industrial Flex Building Lease Rate: \$6.95 PSF NNN

4,920 SF flex space with approximately 1,840 SF of nicely finished office space. Outside storage available. Warehouse offers tall 20' ceilings, floor drains and two remote 12' x 14' overhead doors. Great space for a variety of users within minutes of I-680, just off the intersection of 90th Street and Blair High Road.