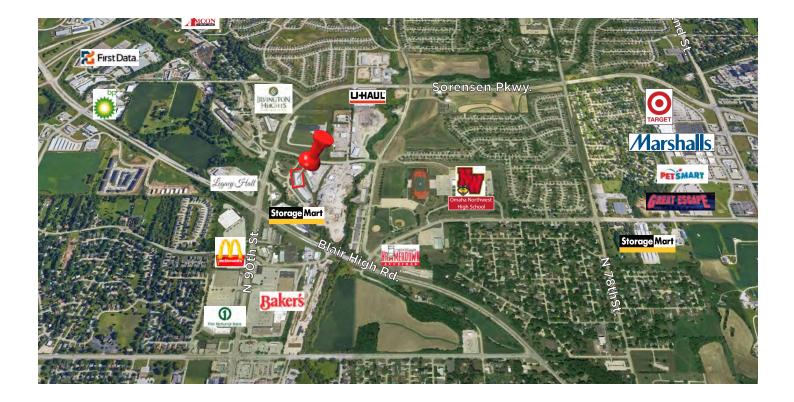

# 4,920 SF Industrial Flex Building Lease Rate: \$6.95 PSF NNN

4,920 SF flex space with approximately 1,840 SF of nicely finished office space. Outside storage available. Warehouse offers tall 20' ceilings, floor drains and two remote 12' x 14' overhead doors. Great space for a variety of users within minutes of I-680, just off the intersection of 90th Street and Blair High Road.

#### CUSHMAN & LUND WAKEFIELD

FOR LEASE 6225 & 6221 N. 89th Circle Omaha, NE 68134

**Property Highlights** 