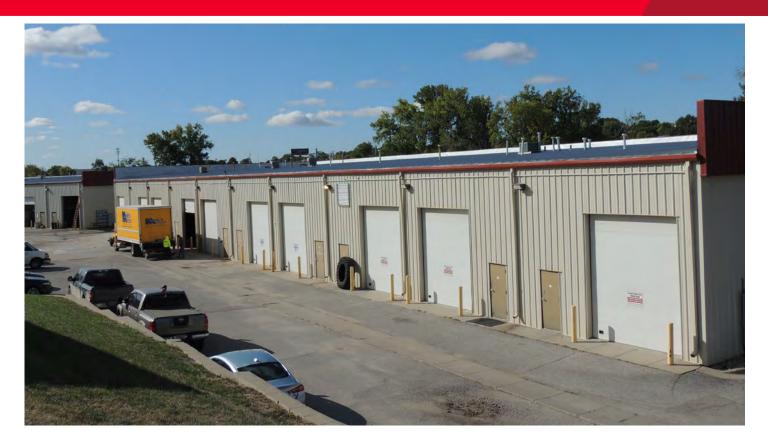

### **Property Photos**

 $Independently\ Owned\ and\ Operated\ /A\ Member\ of\ the\ Cushman\ \&\ Wakefield\ Alliance$ 

# 4,920 SF Industrial Flex Building Lease Rate: \$6.95 PSF NNN

4,920 SF flex space with approximately 1,840 SF of nicely finished office space. Outside storage available. Warehouse offers tall 20' ceilings, floor drains and two remote 12' x 14' overhead doors. Great space for a variety of users within minutes of I-680, just off the intersection of 90th Street and Blair High Road.