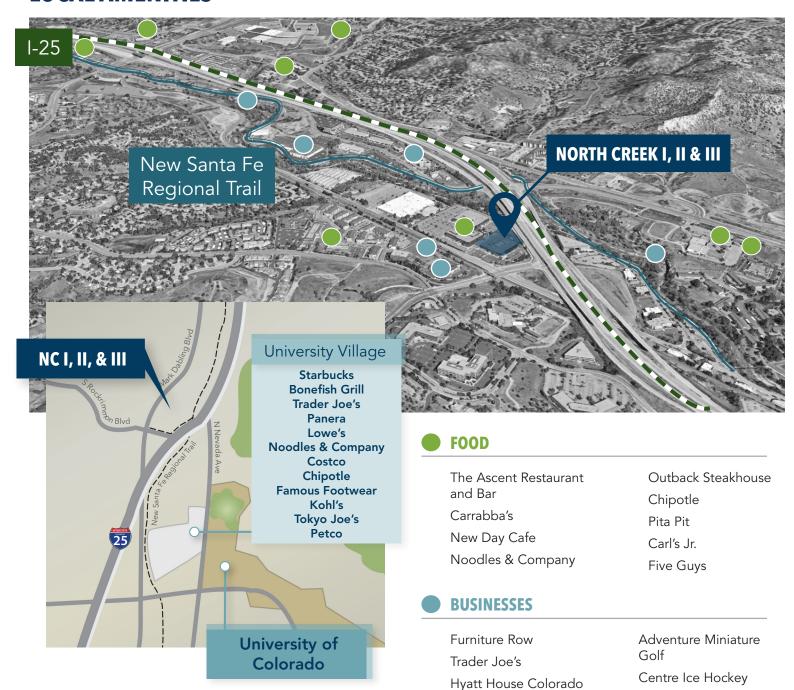

| 4,021 SF - 15,600 SF | Now       |
| Suite 110              | 5,599 SF             | 10/1/2020 |
| Suite 190              | 2,073 SF             | 10/1/2020 |
| Suite 230              | 1,696 SF             | Now       |
| Suite 240              | 1,802 SF             | Now       |
| Suite 244              | 1,625 SF             | Now       |

#### **North Creek III**

| 5775 Mark Dabling Blvd |          | Available |
|------------------------|----------|-----------|
| Suite 190              | 8,115 SF | Now       |

## **HIGHLIGHTS**



Campus Environment Nature Landscaping



Outdoor Collaboration Indoor Eating Areas



4:1,000 SF Parking



Ideal Visibility Convenient Accessibility



Full Engineering Staff On-site Management







Harley Davidson

# **LOCAL AMENITIES**



Springs



#### FOR LEASING INFORMATION:

Karen Clarke karen.clarke@transwestern.com 719.599.5000 Cheryl Casserly cheryl.casserly@transwestern.com 719.599.5000