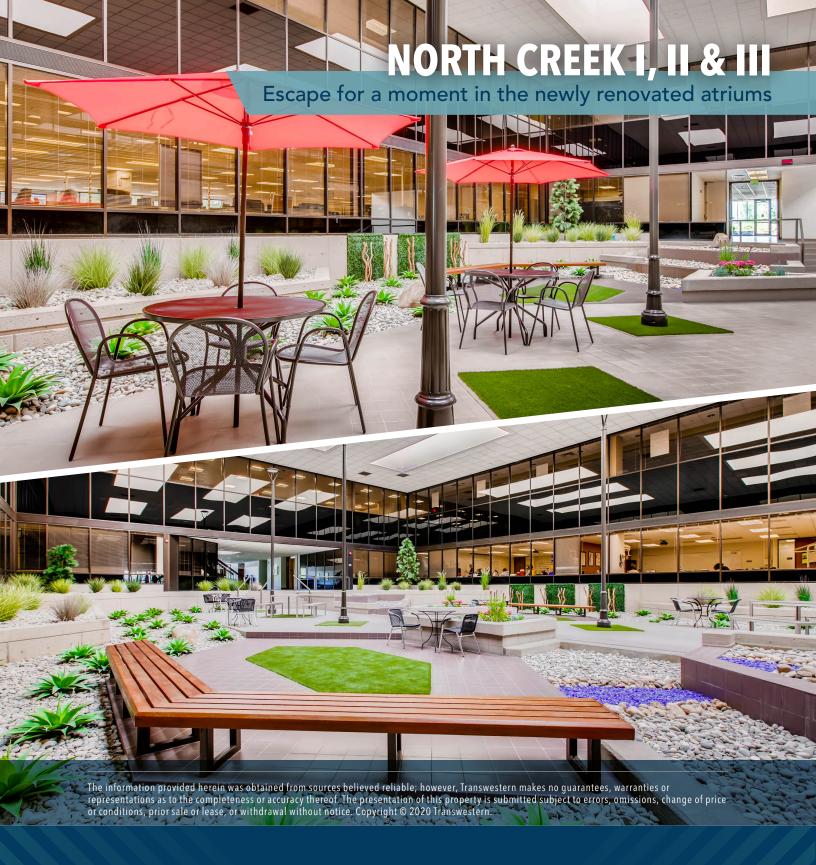

# NORTH CREEK I, II & III

5725, 5755 & 5775 Mark Dabling Boulevard Colorado Springs, CO 80919

1,625 RSF - 15,600 RSF AVAILABLE

Indoor nature landscaping

## **HIGHLIGHTS**

Campus Environment Nature Landscaping

Outdoor Collaboration Indoor Eating Areas

4:1,000 SF Parking

Ideal Visibility Convenient Accessibility

Full Engineering Staff On-site Management

Harley Davidson