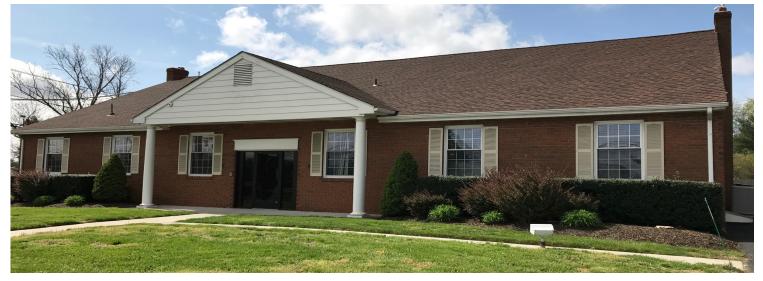

## 1999 EAST MARLTON PIKE, CHERRY HILL, NJ

Property Description: Size: Available: Lease Rate: Comments:

Well maintained office building for lease with various office size and configurations available

7,000 +/- SF

150-1,380 +/- RSF

\$14.00 / SF Full Service

• Ownership on-site

- Abundant parking
- At traffic light
- Close proximity to Route 73, I-295, NJ Turnpike and major bridges