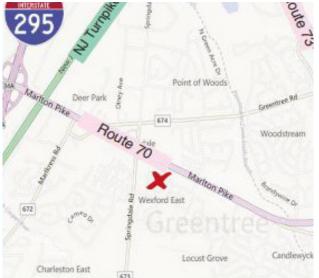

150-1,380 +/- RSF

\$14.00 / SF Full Service

• Ownership on-site

- Abundant parking
- At traffic light
- Close proximity to Route 73, I-295, NJ Turnpike and major bridges