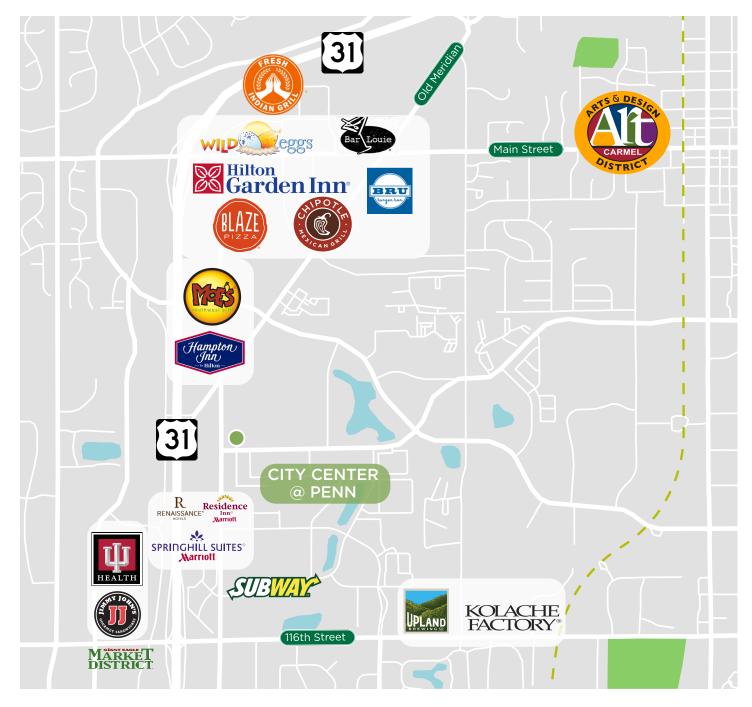

### **FOR LEASE**

# CityCenter @Penn



### **BUILDING OVERVIEW**

New ownership, Iconic Property Partners, is proud to present for lease City Center @ Penn in Carmel, Indiana. The building offers 46,000 square foot floorplates with 4,500-64,000 square feet available for lease. City Center @ Penn's unique location allows direct access from U.S. 31 via the Old Meridian roundabout with close to 70+ retail/shopping establishments at Clay Terrace and downtown Carmel.





Ideal corporate headquarters location



Free parking garage provides more parking & convenience





Exterior building signage available



New Center @ Penn tenant lounge & conference facility now complete





**HIGHLIGHTS** 

## Center @ Penn









### FLOOR PLANS - AVAILABLE SPACES





### **LOCATION & AMENITIES**



### CONTACT

DAVID A. MOORE, SIOR, CCIM Managing Director +1 317 639 0490 david.moore@cushwake.com DARRIN L. BOYD, SIOR, CCIM Managing Director +1 317 590 8490 darrin.boyd@cushwake.com



©2020 Cushman & Wakefield. All rights reserved. The material in this presentation has been prepared solely for information purposes, and is strictly confidential. Any disclosure, use, copying or circulation of this presentation (or the information contained within it) is strictly prohibited, unless you have obtained Cushman & Wakefield's prior written consent. The views expressed in this presentation are the views of the author and do not necessarily reflect the views of Cushman & Wakefield. Neither this presentation nor any part of it shall form the basis of, or be relied upon in connection with any of