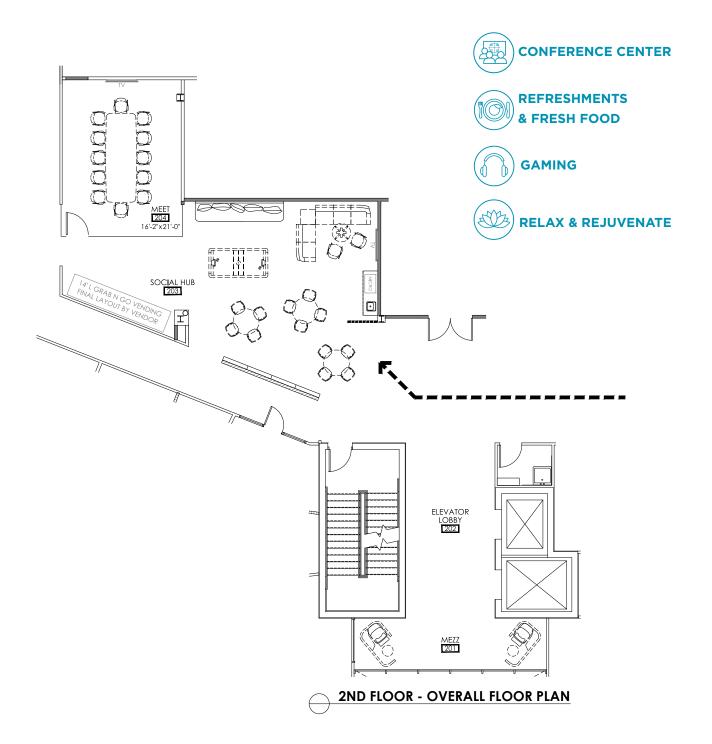

#### **FOR LEASE**

# CityCenter @Penn



### **BUILDING OVERVIEW**

New ownership, Iconic Property Partners, is proud to present for lease City Center @ Penn in Carmel, Indiana. The building offers 46,000 square foot floorplates with 4,500-64,000 square feet available for lease. City Center @ Penn's unique location allows direct access from U.S. 31 via the Old Meridian roundabout with close to 70+ retail/shopping establishments at Clay Terrace and downtown Carmel.





Ideal corporate headquarters location



Free parking garage provides more parking & convenience





Exterior building signage available



New Center @ Penn tenant lounge & conference facility now complete





**HIGHLIGHTS** 

## Center @ Penn









### FLOOR PLANS - AVAILABLE SPACES





### **LOCATION & AMENITIES**



### CONTACT

DAVID A. MOORE, SIOR, CCIM Managing Director +1 317 639 0490 david.moore@cushwake.com DARRIN L. BOYD, SIOR, CCIM Managing Director +1 317 590 8490 darrin.boyd@cushwake.com



©2020 Cushman & Wakefield. All rights reserved. The material in this presentation has been prepared solely for information purposes, and is strictly confidential. Any disclosure, use, copying or circulation of this presentation (or the information contained within it) is strictly prohibited, unless you have obtained Cushman & Wakefield's prior written consent. The views expressed in this presentation are the views of the author and do not necessarily reflect the views of Cushman & Wakefield. Neither this presentation nor any p