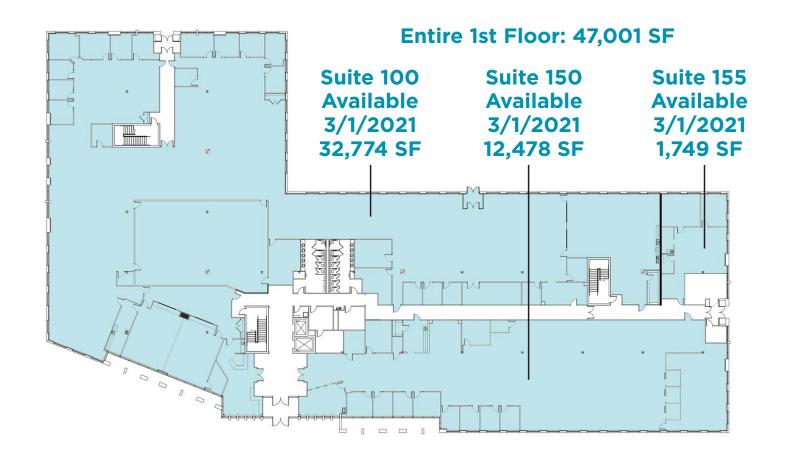

#### **FOR LEASE**

# CityCenter @Penn



### **BUILDING OVERVIEW**

New ownership, Iconic Property Partners, is proud to present for lease City Center @ Penn in Carmel, Indiana. The building offers 46,000 square foot floorplates with 4,500-64,000 square feet available for lease. City Center @ Penn's unique location allows direct access from U.S. 31 via the Old Meridian roundabout with close to 70+ retail/shopping establishments at Clay Terrace and downtown Carmel.





Ideal corporate headquarters location



Free parking garage provides more parking & convenience





Exterior building signage available



New Center @ Penn tenant lounge & conference facility now complete





**HIGHLIGHTS** 

## Center @ Penn









### FLOOR PLANS - AVAILABLE SPACES





### **LOCATION & AMENITIES**



### CONTACT

DAVID A. MOORE, SIOR, CCIM Managing Director +1 317 639 0490 david.moore@cushwake.com DARRIN L. BOYD, SIOR, CCIM Managing Director +1 317 590 8490 darrin.boyd@cushwake.com



©2020 Cushman & Wakefield. All rights reserved. The material in this presentation has been prepared solely for information purposes, and is strictly confidential. Any disclosure, use, copying or circulation of this presentation (or the information contained within it) is strictly prohibited, unless you have obtained Cushman & Wakefield's prior written consent. The views expressed in this presentation are the views of the author and do not necessarily reflect the views of Cushman & Wakefield. Neither this presentation nor any part of it shall form the basis of, or be rel