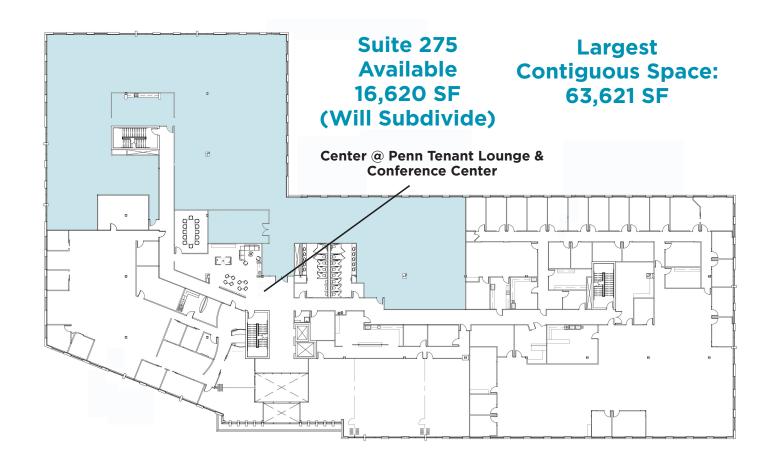

#### **FOR LEASE**

# CityCenter @Penn



### **BUILDING OVERVIEW**

New ownership, Iconic Property Partners, is proud to present for lease City Center @ Penn in Carmel, Indiana. The building offers 46,000 square foot floorplates with 4,500-64,000 square feet available for lease. City Center @ Penn's unique location allows direct access from U.S. 31 via the Old Meridian roundabout with close to 70+ retail/shopping establishments at Clay Terrace and downtown Carmel.





Ideal corporate headquarters location



Free parking garage provides more parking & convenience





Exterior building signage available



New Center @ Penn tenant lounge & conference facility now complete





**HIGHLIGHTS** 

## Center @ Penn









### FLOOR PLANS - AVAILABLE SPACES





### **LOCATION & AMENITIES**



### CONTACT

DAVID A. MOORE, SIOR, CCIM Managing Director +1 317 639 0490 david.moore@cushwake.com DARRIN L. BOYD, SIOR, CCIM Managing Director +1 317 590 8490 darrin.boyd@cushwake.com



©2020 Cushman & Wakefield. All rights reserved. The material in this presentation has been prepared solely for information purposes, and is strictly confidential. Any disclosure, use, copying or circulation of this presentation (or the information contained within it) is strictly prohibited, unless you have obtained Cushman & Wakefield's prior written consent. The views expressed in this presentation are the views of the author and do not necessarily reflect the views of Cushman & Wakefield. Neither this presentation nor any part of it shall form the basis of, or be relie