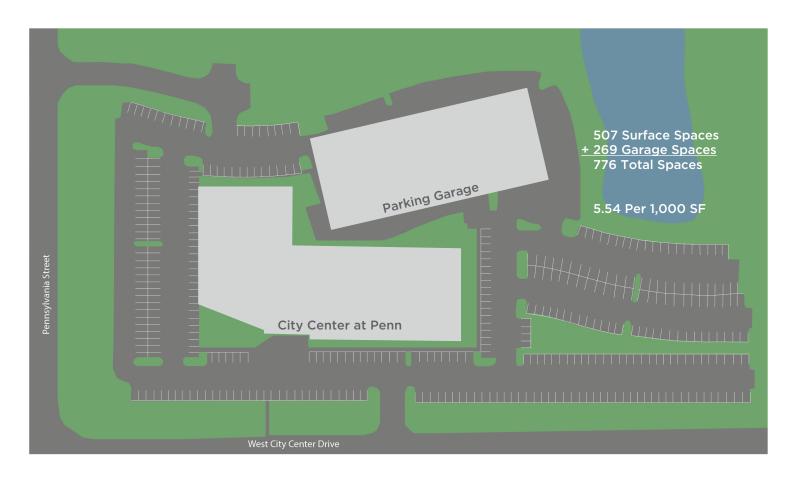

### **LOCATION & AMENITIES**

Ideal corporate headquarters location

Free parking garage provides more parking & convenience

Exterior building signage available

New Center @ Penn tenant lounge & conference facility now complete

**HIGHLIGHTS** 