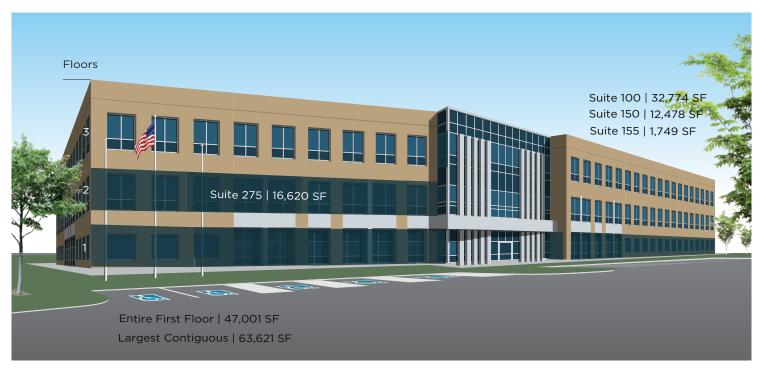

#### **FOR LEASE**

# CityCenter @Penn



### **BUILDING OVERVIEW**

New ownership, Iconic Property Partners, is proud to present for lease City Center @ Penn in Carmel, Indiana. The building offers 46,000 square foot floorplates with 4,500-64,000 square feet available for lease. City Center @ Penn's unique location allows direct access from U.S. 31 via the Old Meridian roundabout with close to 70+ retail/shopping establishments at Clay Terrace and downtown Carmel.





Ideal corporate headquarters location



Free parking garage provides more parking & convenience





Exterior building signage available



New Center @ Penn tenant lounge & conference facility now complete





**HIGHLIGHTS** 

## Center @ Penn









### FLOOR PLANS - AVAILABLE SPACES





### **LOCATION & AMENITIES**



### CONTACT

DAVID A. MOORE, SIOR, CCIM Managing Director +1 317 639 0490 david.moore@cushwake.com DARRIN L. BOYD, SIOR, CCIM Managing Director +1 317 590 8490 darrin.boyd@cushwake.com



©2020 Cushman & Wakefield. All rights reserved. The material in this presentation has been prepared solely for information purposes, and is strictly confidential. Any disclosure, use, copying or circulation of this presentation (or the information contained within it) is strictly prohibited, unless you have obtained Cushman & Wakefield's prior written consent. The views expressed in this presentation are the views of the author and do not necessarily reflect the views of Cushman & Wakefield