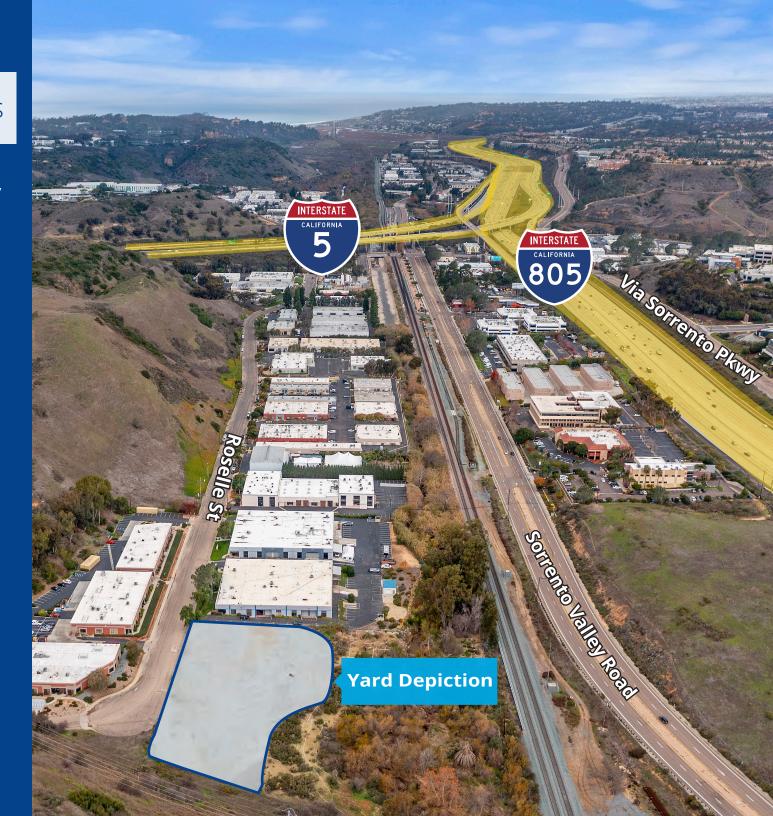

## Property Highlights

- 1.5 Acres of Lay Down Yard/ Trailer Parking
- Fully fenced and secured
- IL-3-1 City of San Diego
  Zoning
- Sorrento Valley (Central San Diego)
- Immediate access off I-5 & I-805 Freeways
- Available Immediately