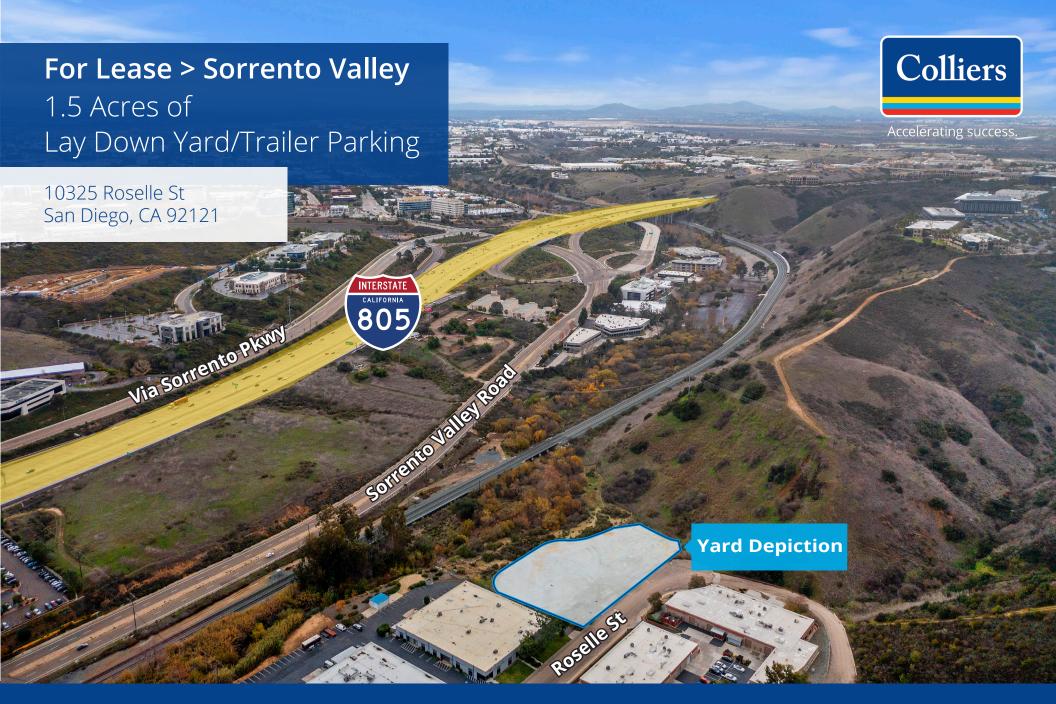

## Property Highlights

- 1.5 Acres of Lay Down Yard/ Trailer Parking
- Fully fenced and secured
- IL-3-1 City of San Diego
  Zoning
- Sorrento Valley (Central San Diego)
- Immediate access off I-5 & I-805 Freeways
- Available Immediately