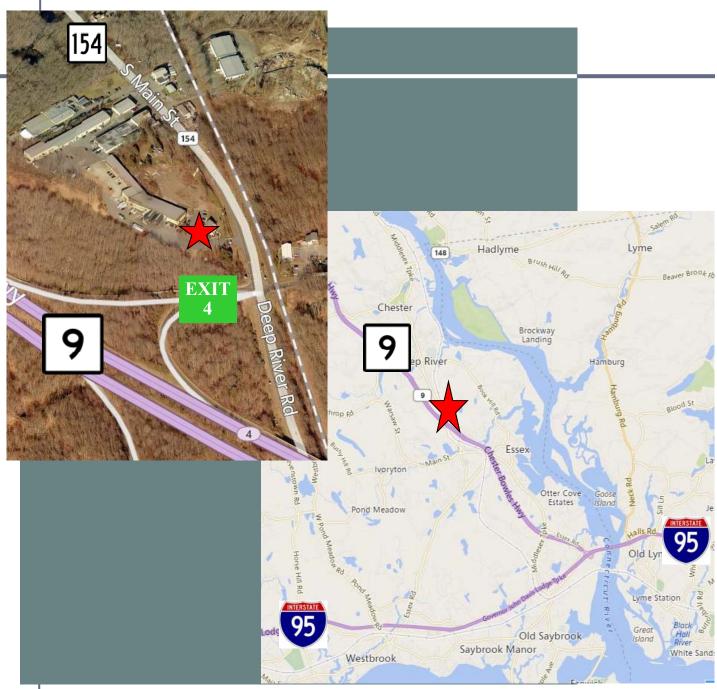

# OFFICE SPACE FOR LEASE

- > Clean, air-conditioned Office spaces available: 1,500 sf lower level
- > Handicapped accessible—Both floors ground level
- > Open floor plan
- > Zone TID—Tnpk Industrial District
- > Potential for:
  - Fitness Center
  - Yoga Center...
- > Just off Exit 4, Route 9
- 25 Parking spaces (expandable)
- > Town Water/Sewer; Propane heat