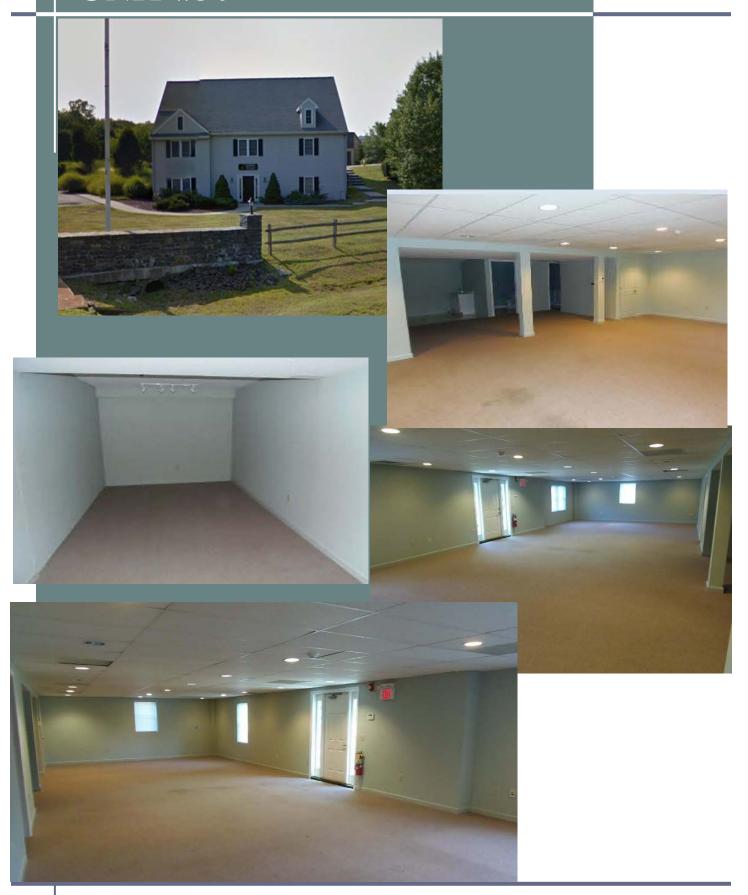

# OFFICE SPACE FOR LEASE

- > Clean, air-conditioned Office spaces available: 1,500 sf lower level
- > Handicapped accessible—Both floors ground level
- > Open floor plan
- > Zone TID—Tnpk Industrial District
- > Potential for:
  - Fitness Center
  - Yoga Center...
- > Just off Exit 4, Route 9
- 25 Parking spaces (expandable)
- > Town Water/Sewer; Propane heat

### **FOR LEASE**

**1,500 sf** \$1,000/mo + utilities

## UNIT #30

Information deemed reliable but not guaranteed and offerings subject to errors, omissions, change of price or withdrawal without notice.