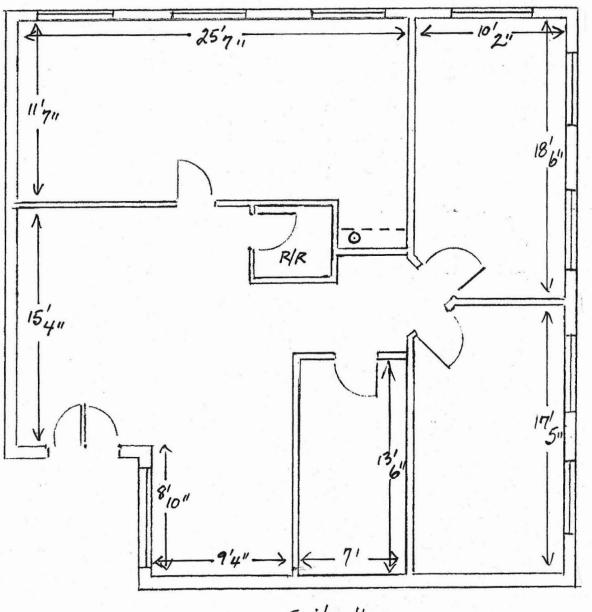

## **Office Building for Sale**

FLOOR PLAN - SUITE G

PO Box 39581 Lakewood, Washington 98496-3581 office: (253) 589-9999 johnson-commercial.com

FLOOR PLAN - SUITE H

Suite H

PO Box 39581 Lakewood, Washington 98496-3581 office: (253) 589-9999 johnson-commercial.com