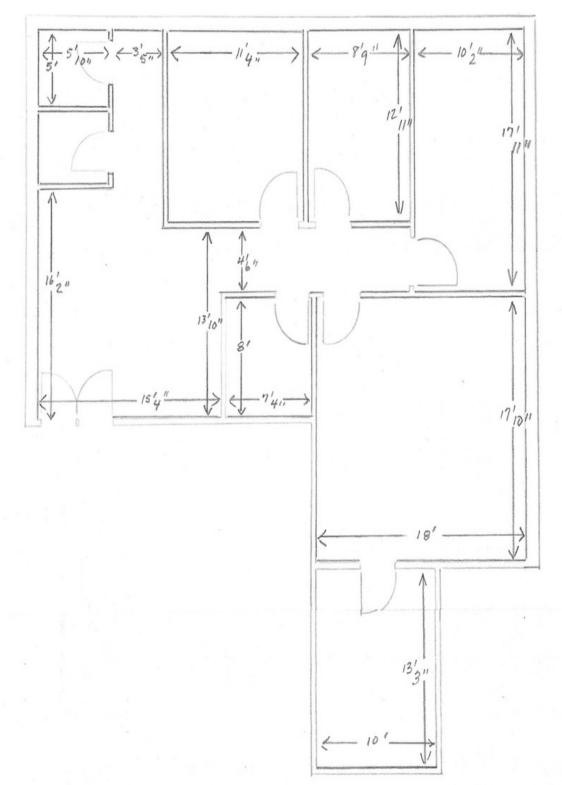

## **Office Building for Sale**

FLOOR PLAN - SUITE G

PO Box 39581 Lakewood, Washington 98496-3581 office: (253) 589-9999 johnson-commercial.com

FLOOR PLAN - SUITE H

Suite H

PO Box 39581 Lakewood, Washington 98496-3581 office: (253) 589-9999 johnson-commercial.com