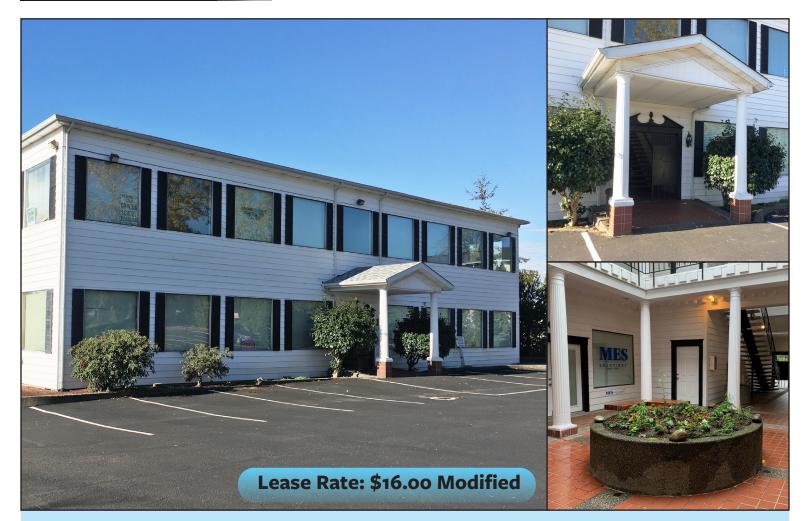

#### **Pacific Manor**

Stately Pacific Manor is located along busy Pacific Avenue at 8833 Pacific Ave. The property is a 30,876sf lot with a two-story office building of 12,768sf, zoned C1. The building was constructed in 1977 with a remodel in 1980. Office suites are entered from an atrium-like common area. Second floor is accessed by stairs. Pacific Manor offers a standout presence on Pacific Avenue with its pillared front and prominent signage. Parking is ample and in the lighted lot behind the building.

#### **Property Overview**

- Zoned C1
- Ample lighted parking
- All new siding
- All new windows

- New Roof
- New Asphalt & sealcoat
- New doors and trim
- Built in 1977

- Call for personal tour
- Suite D: 1,288sf
- Suite G: 1,548sf
- Suite H: 1,288sf