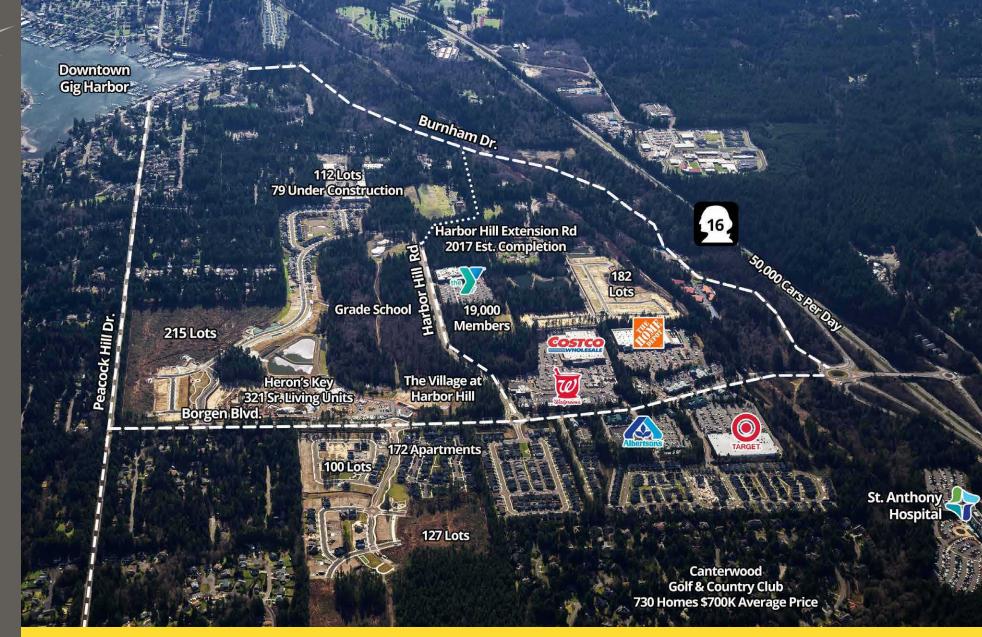

# SITE PLAN

Located moments from HWY 16 Located in the Shops at Harbor Hill

25,850 CPD Borgen Blvd

**GIG HARBOR, WA** is both a bay on the Puget Sound and a harbor town that has been named one of the Smithsonian Magazines Top Five Small Towns for culture, heritage and charm. Its unique location, close to metropolitan centers, yet positioned on a quiet, beautiful and historic peninsula - provides visitors and residents with excellent site-seeing, history, culture, dining, shopping and more.