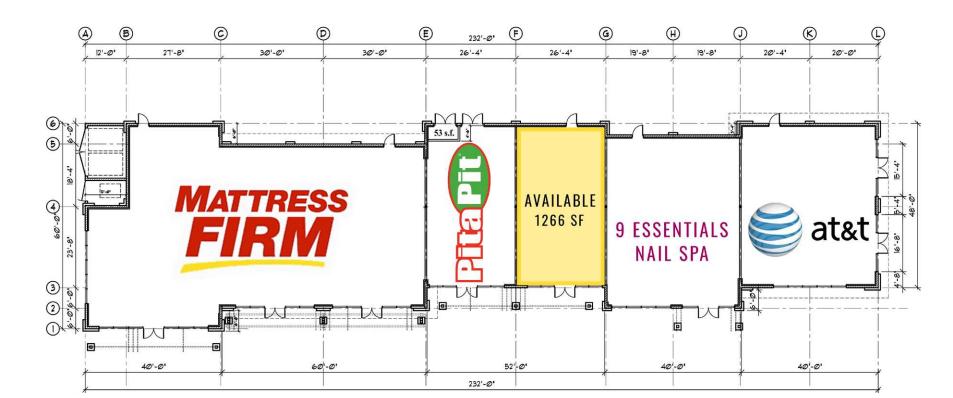

#### 1,266 SF \$40.00 PSF \$5.43 EST. NNN

- Shopping center anchored by Costco
- Explosive residential growth!
- Gig Harbor North anchor tenants exceeding projected averages
- Come join Walgreens, Big 5 Sporting Goods, Panda Express, AT&T, Mattress

Firm, Qdoba Mexican Grill, and 9 Essentials Day Spa

# SITE PLAN