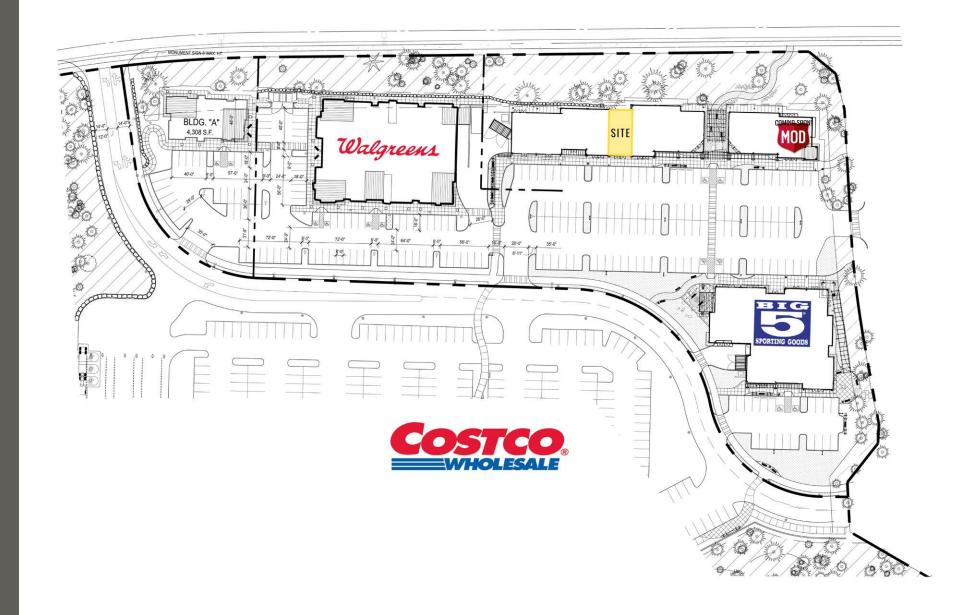

# SITE PLAN

# SITE PLAN

Located moments from HWY 16 Located in the Shops at Harbor Hill

25,850 CPD Borgen Blvd

**GIG HARBOR, WA** is both a bay on the Puget Sound and a harbor town that has been named one of the Smithsonian Magazines Top Five Small Towns for culture, heritage and charm. Its unique location, close to metropolitan centers, yet positioned on a quiet, beautiful and historic peninsula - provides visitors and residents with excellent site-seeing, history, culture, dining, shopping and more.