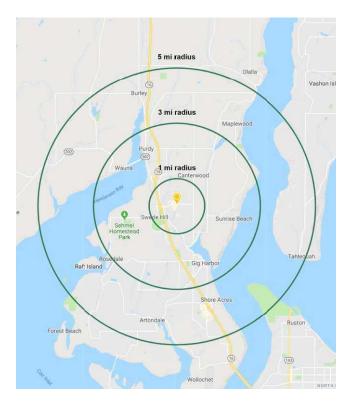

# SITE PLAN

Located moments from HWY 16 Located in the Shops at Harbor Hill

25,850 CPD Borgen Blvd

**GIG HARBOR, WA** is both a bay on the Puget Sound and a harbor town that has been named one of the Smithsonian Magazines Top Five Small Towns for culture, heritage and charm. Its unique location, close to metropolitan centers, yet positioned on a quiet, beautiful and historic peninsula - provides visitors and residents with excellent site-seeing, history, culture, dining, shopping and more.