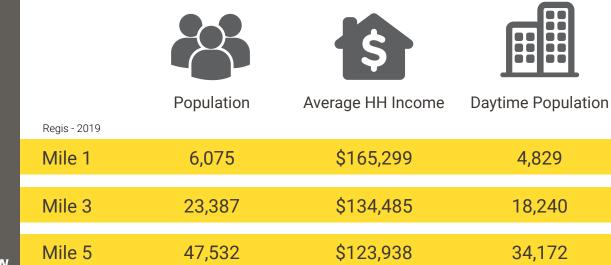

# SITE PLAN

Located moments from HWY 16 Located in the Shops at Harbor Hill

25,850 CPD Borgen Blvd

**GIG HARBOR, WA** is both a bay on the Puget Sound and a harbor town that has been named one of the Smithsonian Magazines Top Five Small Towns for culture, heritage and charm. Its unique location, close to metropolitan centers, yet positioned on a quiet, beautiful and historic peninsula - provides visitors and residents with excellent site-seeing, history, culture, dining, shopping and more.