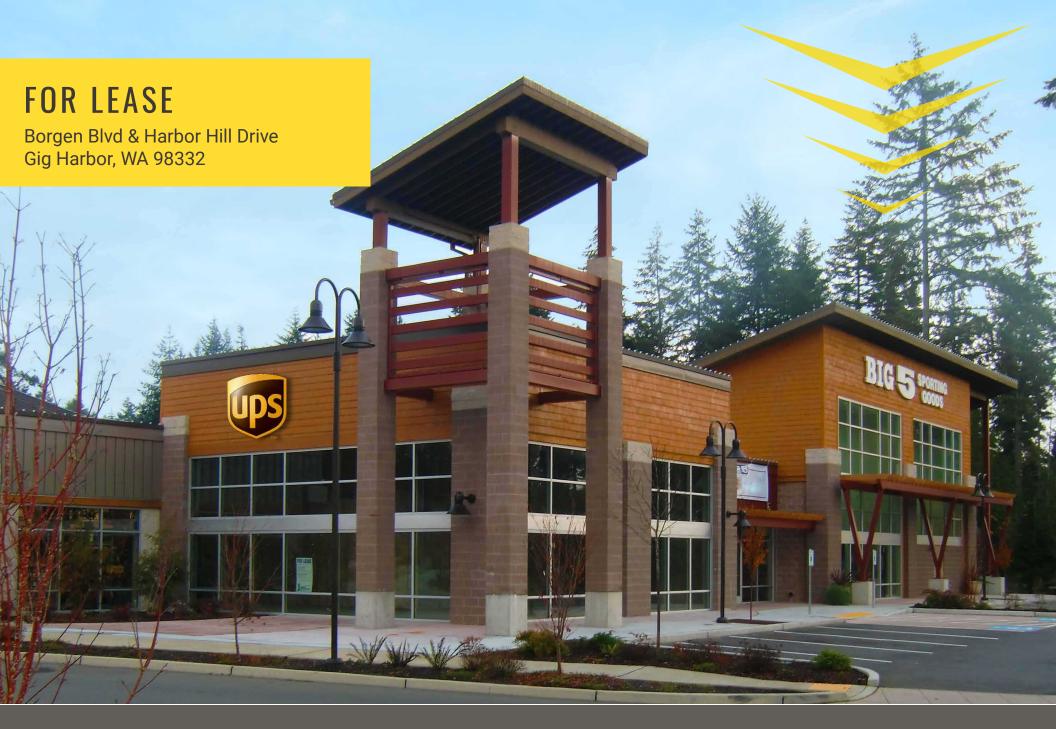

### THE SHOPS AT HARBOR HILL

First Western Properties—Tacoma Inc. | 253.472.0404 6402 Tacoma Mall Blvd, Tacoma, WA 98409 | fwp-inc.com

Lisa Tallman

#### BORGEN BLVD & HARBOR HILL DRIVE:

#### 1,266 SF \$40.00 PSF \$5.43 EST. NNN

- Shopping center anchored by Costco
- Explosive residential growth!
- Gig Harbor North anchor tenants exceeding projected averages
- Come join Walgreens, Big 5 Sporting Goods, Panda Express, AT&T, Mattress

Firm, Qdoba Mexican Grill, and 9 Essentials Day Spa