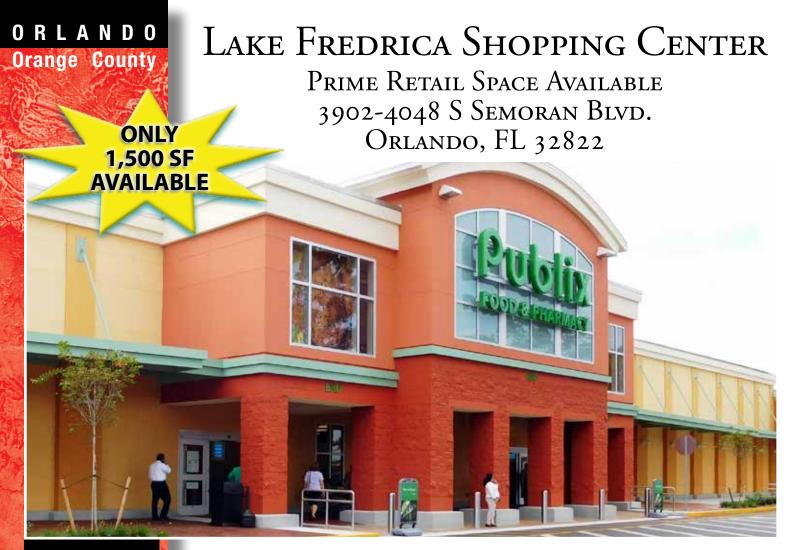

89,285 sf shopping center at Semoran Blvd. & Lake Margaret Dr.

## Join Publix, Walmart and many national chains

- Easy access at controlled intersection
- Significant retail corridor surrounded by major retailers
- Within 3.5 miles of Orlando International Airport and Orlando Executive Airport