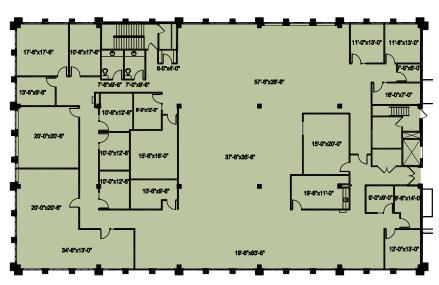

## Denver West Office Park

BUILDING

SUITE 300/350 | 23,785 RSF

1726 COLE BOULEVARD | LAKEWOOD, COLORADO

SUITE 300/350 | 23,785 RSF

contiguous

www.denverwest.com

SUITE 300 11,793 RSF