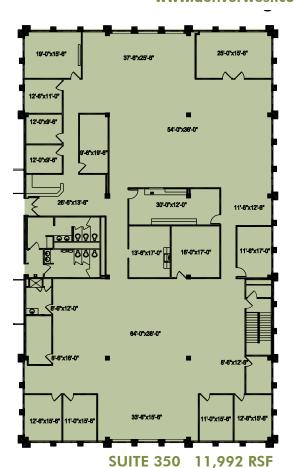

## Denver West Office Park

BUILDING

SUITE 300/350 | 23,785 RSF

1726 COLE BOULEVARD | LAKEWOOD, COLORADO

SUITE 300/350 | 23,785 RSF

contiguous

www.denverwest.com

SUITE 300 11,793 RSF