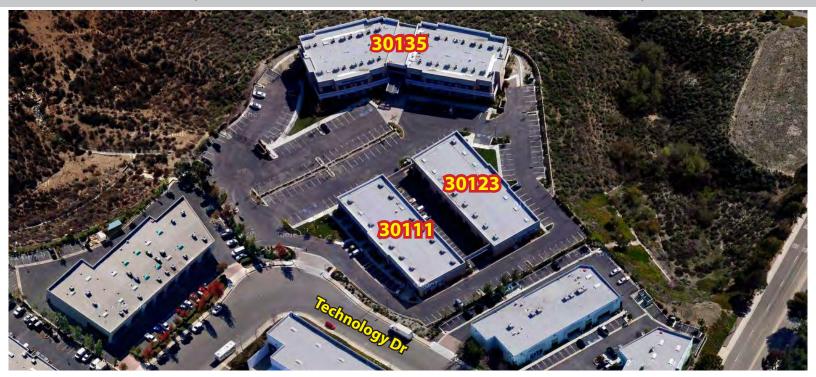

**30111, 30123 & 30135 TECHNOLOGY DRIVE - MURRIETA, CA** 

#### **30111, 30123 & 30135 TECHNOLOGY DRIVE - MURRIETA, CA**

| 30111 TECHNOLOGY DRIVE |                        |              |                                                                                                           |  |  |  |  |  |
|------------------------|------------------------|--------------|-----------------------------------------------------------------------------------------------------------|--|--|--|--|--|
| SUITE#                 | SIZE ±RSF              | LEASE RATE   | DESCRIPTION                                                                                               |  |  |  |  |  |
| 130                    | ±1,904                 | \$1.50/SF MG | Reception, four private offices, large open bull pen area, coffee bar.<br>Immediate Occupancy. On Lockbox |  |  |  |  |  |
| 150                    | ±1,407                 | \$1.50/SF MG | Two private offices, large open bullpen area, coffee bar.<br>Immediate Occupancy. On Lockbox              |  |  |  |  |  |
|                        | 30123 TECHNOLOGY DRIVE |              |                                                                                                           |  |  |  |  |  |
|                        | 100% LEASED            |              |                                                                                                           |  |  |  |  |  |
| 30135 TECHNOLOGY DRIVE |                        |              |                                                                                                           |  |  |  |  |  |
| 100                    | ±9,424                 | \$1.50/SF MG | Immediate Occupancy. Call agent for touring instructions.                                                 |  |  |  |  |  |
| 150                    | ±9,782                 | \$1.50/SF MG | Immediate Occupancy. Call agent for touring instructions.                                                 |  |  |  |  |  |
| 100/150                | ±19,206                | \$1.50/SF MG | Immediate Occupancy. Call agent for touring instructions.                                                 |  |  |  |  |  |
| 220                    | ±2,233                 | \$1.50/SF MG | Immediate Occupancy. Call agent for touring instructions.                                                 |  |  |  |  |  |
| 240                    | ±3,474                 | \$1.50/SF MG | Immediate Occupancy. Call agent for touring instructions.                                                 |  |  |  |  |  |