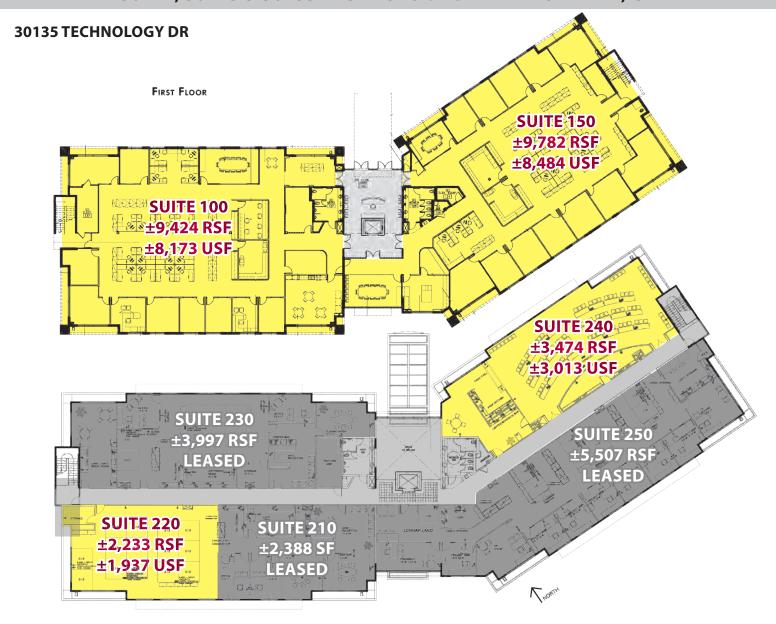

#### **30111, 30123 & 30135 TECHNOLOGY DRIVE - MURRIETA, CA**

| 30135 TECHNOLOGY DRIVE |         |              |                                                           |  |  |  |
|------------------------|---------|--------------|-----------------------------------------------------------|--|--|--|
| 100                    | ±9,424  | \$1.50/SF MG | Immediate Occupancy. Call agent for touring instructions. |  |  |  |
| 150                    | ±9,782  | \$1.50/SF MG | Immediate Occupancy. Call agent for touring instructions. |  |  |  |
| 100/150                | ±19,206 | \$1.50/SF MG | Immediate Occupancy. Call agent for touring instructions. |  |  |  |
| 220                    | ±2,233  | \$1.50/SF MG | Immediate Occupancy. Call agent for touring instructions. |  |  |  |
| 240                    | ±3,474  | \$1.50/SF MG | Immediate Occupancy. Call agent for touring instructions. |  |  |  |