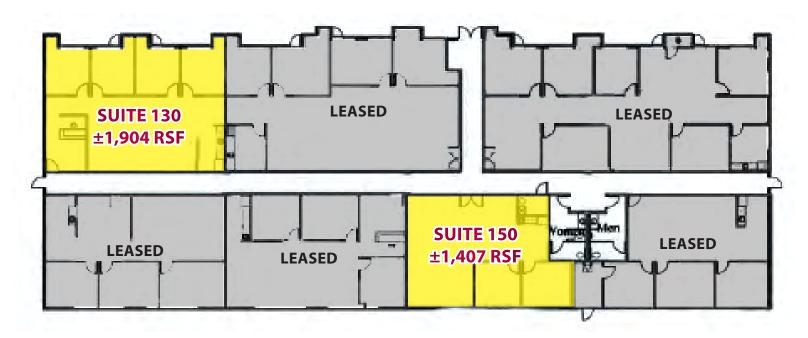

#### **30111 TECHNOLOGY DR**

| 30111 TECHNOLOGY DRIVE |           |              |                                                                                                           |  |  |  |
|------------------------|-----------|--------------|-----------------------------------------------------------------------------------------------------------|--|--|--|
| SUITE#                 | SIZE ±RSF | LEASE RATE   | DESCRIPTION                                                                                               |  |  |  |
| 130                    | ±1,904    | \$1.50/SF MG | Reception, four private offices, large open bull pen area, coffee bar.<br>Immediate Occupancy. On Lockbox |  |  |  |
| 150                    | ±1,407    | \$1.50/SF MG | Two private offices, large open bullpen area, coffee bar.<br>Immediate Occupancy. On Lockbox              |  |  |  |