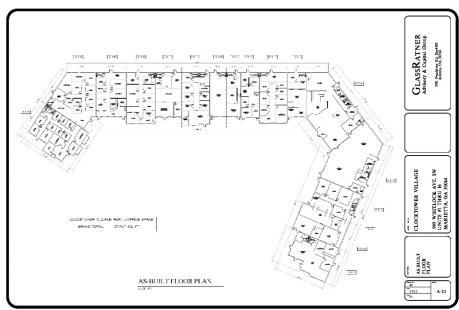

## Clocktower Village

| 1                          | Marietta Doggy Daycare              | 1,500 |  |
|----------------------------|-------------------------------------|-------|--|
| 1A                         | Retail Space Available              | 1,250 |  |
| 2                          | Retail Space Available              | 1,500 |  |
| 3                          | Retail Space Available              | 1,050 |  |
|                            | Retail Space Available              | 1,250 |  |
| 5                          | Carriage House Catering             | 5,278 |  |
| 6                          | Dreams Come True Salon              | 1,046 |  |
| 7                          | Doctors Office Available            | 1,753 |  |
| 8                          | Optimal Hearing                     | 1,000 |  |
| 9                          | Edward Jones                        | 800   |  |
| 10                         | Retail Space Available              | 892   |  |
| 11                         | Center for Healthy and Healing      | 1,828 |  |
| 12                         | Built Out Office Space<br>Available | 1,457 |  |
| 13                         | Air Force Reserve                   | 2,812 |  |
| 15                         | Retail Space Available              | 2,243 |  |
| 16                         | Air Force                           | 2,406 |  |
| GLA: 27,166 SF             |                                     |       |  |
| Availability: 892-5,050 SF |                                     |       |  |

CLOCKTOWER VILLAGE
Site Plan