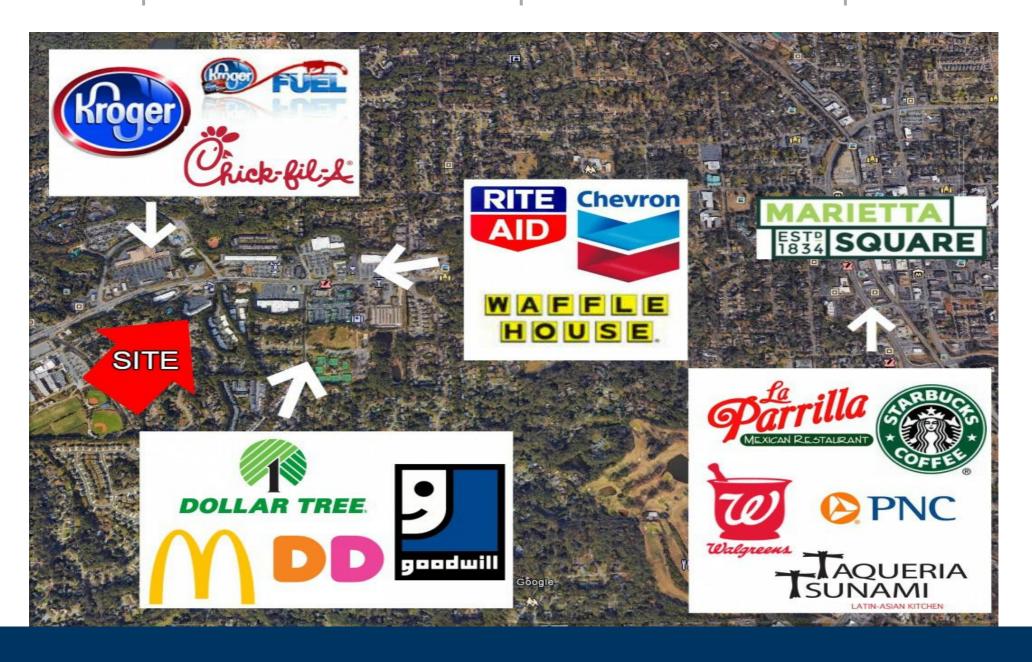

Intersection: Whitlock Ave SW & Burnt Hickory Rd

NW

**Daily Traffic Counts:** 29,234 cars per day

Site Access: Property is accessible either on

Whitlock Ave or on Old Dallas Rd.