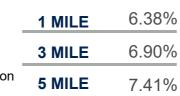

#### AREA DEMOGRAPHICS

2016 Population

 1 MILE
 6,645

 3 MILE
 53,946

 5 MILE
 174,454

Estimated Population
Growth

|   | 1 MILE | 2,867  |
|---|--------|--------|
|   | 3 MILE | 20,138 |
| 6 | 5 MILE | 64,533 |