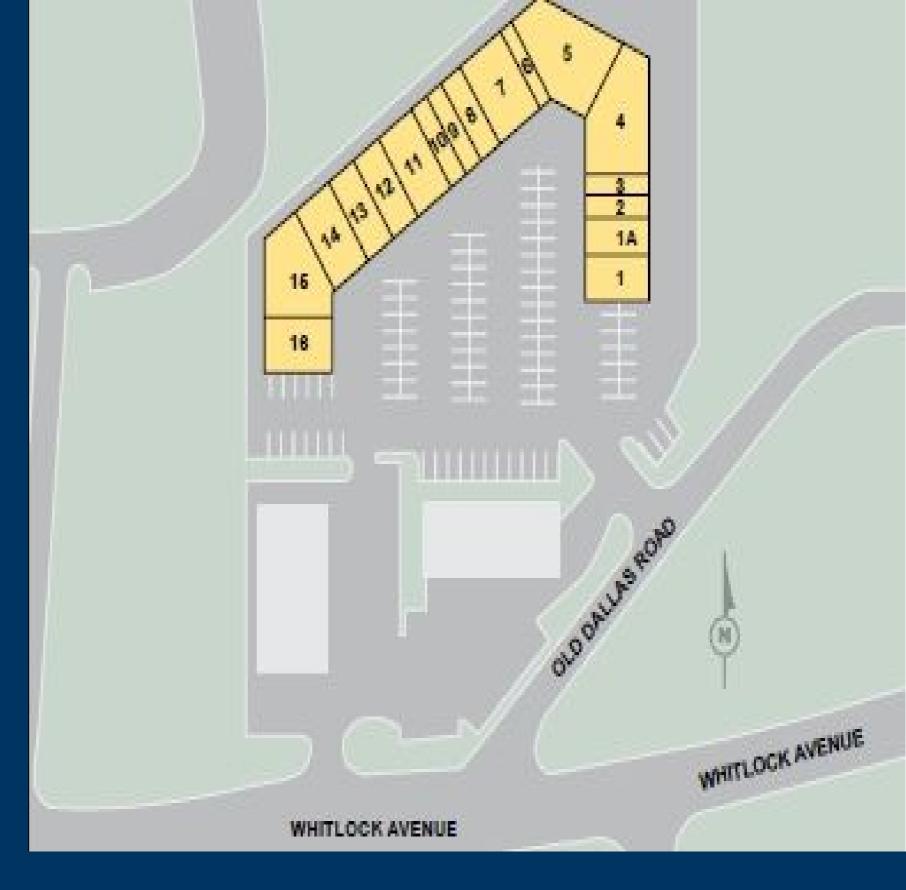

## Clocktower Village

| 1                          | Marietta Doggy Daycare              | 1,500 |  |
|----------------------------|-------------------------------------|-------|--|
| 1A                         | Retail Space Available              | 1,250 |  |
| 2                          | Retail Space Available              | 1,500 |  |
| 3                          | Retail Space Available              | 1,050 |  |
|                            | Retail Space Available              | 1,250 |  |
| 5                          | Carriage House Catering             | 5,278 |  |
| 6                          | Dreams Come True Salon              | 1,046 |  |
| 7                          | Doctors Office Available            | 1,753 |  |
| 8                          | Optimal Hearing                     | 1,000 |  |
| 9                          | Edward Jones                        | 800   |  |
| 10                         | Retail Space Available              | 892   |  |
| 11                         | Center for Healthy and Healing      | 1,828 |  |
| 12                         | Built Out Office Space<br>Available | 1,457 |  |
| 13                         | Air Force Reserve                   | 2,812 |  |
| 15                         | Retail Space Available              | 2,243 |  |
| 16                         | Air Force                           | 2,406 |  |
| GLA: 27,166 SF             |                                     |       |  |
| Availability: 892-5,050 SF |                                     |       |  |

CLOCKTOWER VILLAGE
Site Plan