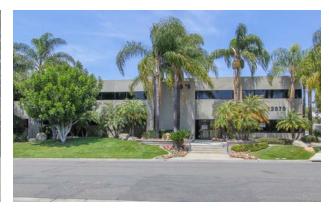

**Availability For Lease: 7,945 SF Distribution Space** 

Vista, CA 92081

Isaac Little - (760) 929-7862 ilittle@lee-associates.com

### PROPERTY HIGHLIGHTS

- 68,000 SF multi-tenant Industrial property
- Availability: 7,945 SF Industrial/ Distribution space
- Corporate headquarters identity
- · Dock and grade level loading
- 277/480 Volt Power
- Ample parking 2/1000 SF
- Private environment with tropical landscaping
- Outdoor patio and grass areas for tenants enjoyment
- Property has 3 separate access points with drive around access
- 20 -22' minimum clear height
- Quick access to H-78, 1-5,-15 and Sycamore Ave