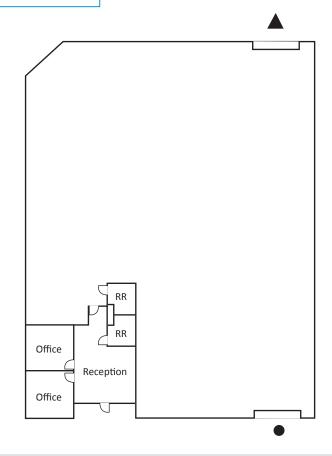

#### **HIGH IMAGE DISTRIBUTION BUILDING**

Vista, CA 92081

Isaac Little - (760) 929-7862 ilittle@lee-associates.com

Suite 107 Floor Plan

#### **Suite Details**

**Suite:** 107

**Size:** 7,945 SF

**Office %:** 15% **Office SF:** 1,190 SF

Loading: 1 Dock & 1 Grade

**Power:** 277/480 V

**Base Rent:** \$0.88/SF **CAM Fee:** \$0.09/SF

Availability: January 2017

**Comments:** Reception, two private

offices, two restrooms, 85% warehouse, dock and grade level loading, endcap space

#### **Loading Key**

Dock High Loading

▲ Grade Level Loading