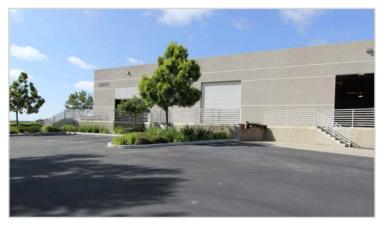

**Availability For Lease: 7,945 SF Distribution Space** 

Vista, CA 92081

Isaac Little - (760) 929-7862 ilittle@lee-associates.com

### PROPERTY HIGHLIGHTS

- 68,000 SF multi-tenant Industrial property
- Availability: 7,945 SF Industrial/ Distribution space
- Corporate headquarters identity
- · Dock and grade level loading
- 277/480 Volt Power
- Ample parking 2/1000 SF
- Private environment with tropical landscaping
- Outdoor patio and grass areas for tenants enjoyment
- Property has 3 separate access points with drive around access
- 20 -22' minimum clear height
- Quick access to H-78, 1-5,-15 and Sycamore Ave

### EXTERIOR PICTURES