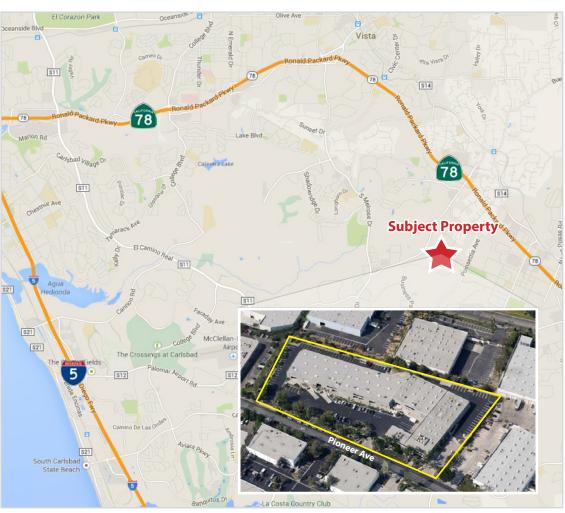

**Availability For Lease: 7,945 SF Distribution Space** 

Vista, CA 92081

Isaac Little - (760) 929-7862 ilittle@lee-associates.com

### PROPERTY HIGHLIGHTS

- 68,000 SF multi-tenant Industrial property
- Availability: 7,945 SF Industrial/ Distribution space
- Corporate headquarters identity
- · Dock and grade level loading
- 277/480 Volt Power
- Ample parking 2/1000 SF
- Private environment with tropical landscaping
- Outdoor patio and grass areas for tenants enjoyment
- Property has 3 separate access points with drive around access
- 20 -22' minimum clear height
- Quick access to H-78, 1-5,-15 and Sycamore Ave