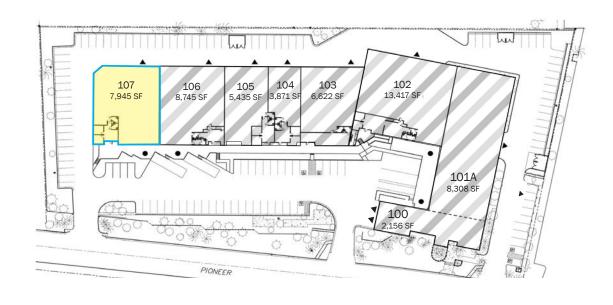

### **Current Availability**

| SUI | TE | SIZE     | OFFICE % | OFFICE SF | LOADING           | POWER     | BASE RENT    | CAM FEE   | AVAILABILITY | COMMENTS                                                                                                 |
|-----|----|----------|----------|-----------|-------------------|-----------|--------------|-----------|--------------|----------------------------------------------------------------------------------------------------------|
| 10  | 7  | 7,945 SF | 15%      | 1,190 SF  | 1 Dock<br>1 Grade | 277/480 V | \$0.88/SF MG | \$0.09/SF | January 2017 | Reception, two private offices, two restrooms, 85% warehouse, dock and grade level loading, endcap space |

#### **HIGH IMAGE DISTRIBUTION BUILDING**

Vista, CA 92081

Isaac Little - (760) 929-7862 ilittle@lee-associates.com

Suite 107 Floor Plan

#### **Suite Details**

**Suite:** 107

**Size:** 7,945 SF

**Office %:** 15% **Office SF:** 1,190 SF

Loading: 1 Dock & 1 Grade

**Power:** 277/480 V

**Base Rent:** \$0.88/SF **CAM Fee:** \$0.09/SF

Availability: January 2017

**Comments:** Reception, two private

offices, two restrooms, 85% warehouse, dock and grade level loading, endcap space

#### **Loading Key**

Dock High Loading

▲ Grade Level Loading