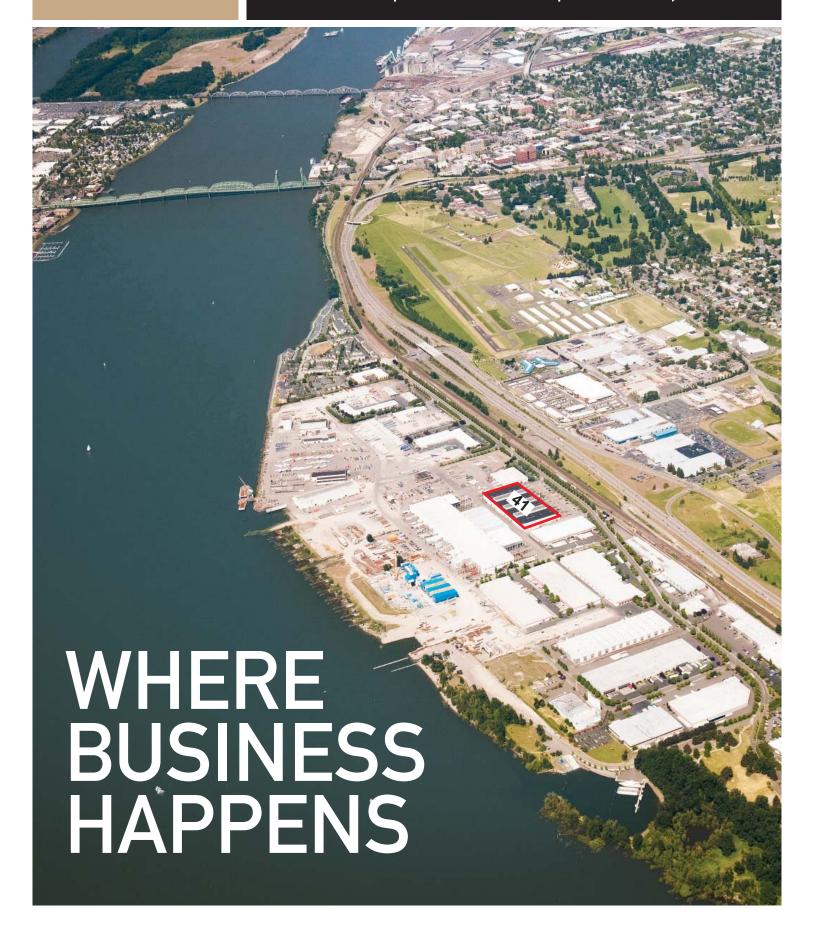

## BUILDING 41

Situated just off of I-5, this spacious building features over 200,000 SF of prime heavy manufacturing space, including 60' of exterior craneways, and rail service.

# **PARK FEATURES**

- + 2,400,000 SF across 27 buildings.
- + Multi-use buildings can fit various use needs.
- + Over 52 acres of outside storage.
- + Just off Highway 14 easy access to I-5 and I-205.
- + Zoned for Heavy Industrial and Light Industrial.

- + Twice daily rail service to various buildings.
- + On-site management team. ......
- + Services for commercial trucking.
- + Truck scale/Truck Wash
- + 2 Barge Slips (up to 100 ft wide).
- + Local Ownership.
- + Washington State tax benefits.
- + Corporate Business Park amenities.