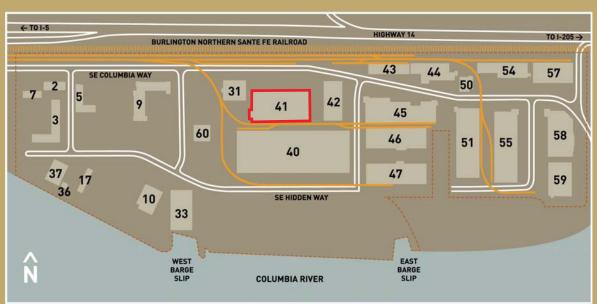

## BUILDING 41

Situated just off of I-5, this spacious building features over 200,000 SF of prime heavy manufacturing space, including 60' of exterior craneways, and rail service.

### **BUILDING FEATURES**

- + Heavy Manufacturing (High Bay). Rail served.
- + Steel and Wood-frame construction, partial metal siding. 215,414 SF.
- + Easy access to I-5 and SR14.
- + 7,408 SF of office space.
- + 50' Clear height 32' under cranes.

# **PARK FEATURES**

- + 2,400,000 SF across 27 buildings.
- + Multi-use buildings can fit various use needs.
- + Over 52 acres of outside storage.
- + Just off Highway 14 easy access to I-5 and I-205.
- + Zoned for Heavy Industrial and Light Industrial.