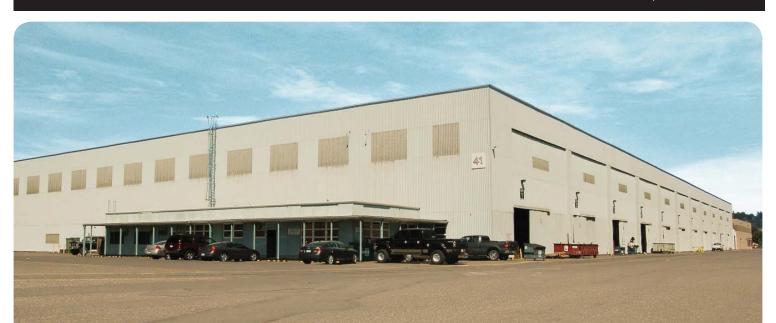

## BUILDING 41

Situated just off of I-5, this spacious building features over 200,000 SF of prime heavy manufacturing space, including 60' of exterior craneways, and rail service.

### **BUILDING FEATURES**

- + Heavy Manufacturing (High Bay). Rail served.
- + Steel and Wood-frame construction, partial metal siding. 215,414 SF.
- + Easy access to I-5 and SR14.
- + 7,408 SF of office space.
- + 50' Clear height 32' under cranes.

# PHOTOS / FLOOR PLAN:

At just over 1,500 SF, and with a location that provides easy access to SR 14 and I-5, this office space is the ideal solution for your industrial business.