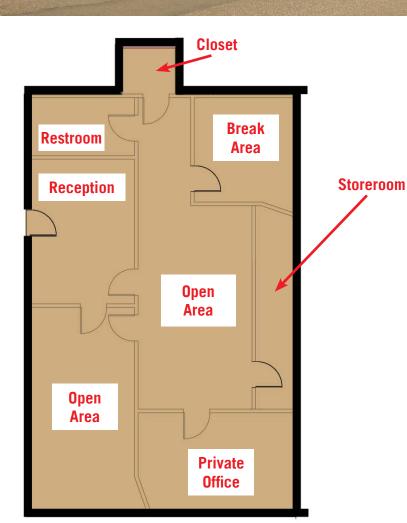

### **SPACE FEATURES**

- + 1,543 SF industrial office space.
- + Reception area, 1 private offices, restroom, break area, storeroom and open office areas.
- + Wall heaters and window air conditioner unit.
- + Bay Space for Lease in same building. 18,331 to 36,662 SF available.
- + Call for Rates.

# PHOTOS / FLOOR PLAN:

At just over 1,500 SF, and with a location that provides easy access to SR 14 and I-5, this office space is the ideal solution for your industrial business.