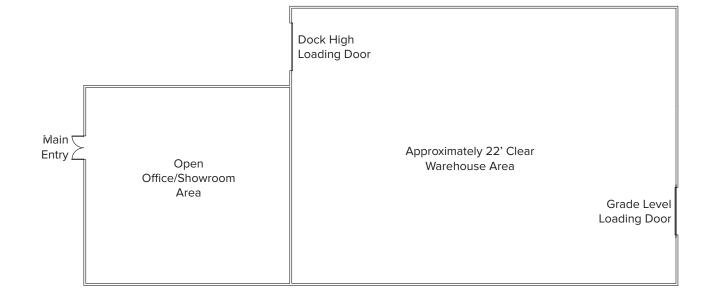

### **BUILDING SPECS**

- 5590 Ruffin Road, San Diego, CA 92123
- 10,075 SF freestanding building
- Approximately 30% open office/showroom
- Approximately 70% warehouse
- IL-2-1
- One (1) dock high loading door
- One (1) grade level roll up door
- Approximately 22'
- Fronting Ruffin Road
- \$1.75 NNN PSF per Month
- Close proximity to I-15, I-805, Hwy 52 & Hwy 163
- Immediate Highway 52 access