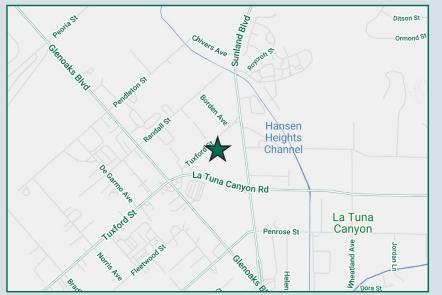

|
|-------------------------|-----------------------------|
| SALE PRICE:             | \$2,281,518.00              |
| SALE PRICE/SF:          | \$387.03                    |
| LOT SIZE:               | 0.64 AC / 27,678 SF         |
| OFFICE SF/#:            | 2,508 / 6                   |
| GROUND LEVEL DOORS/DIM: | 3 / (2) 13'x16' (1) 13'x12' |
| SPRINKLERED:            | Yes                         |
| MIN. CLEAR HEIGHT:      | 14.5′                       |

Notes: Ceiling clearance up to 18' minimum between beams. Approximately 1,206 SF office mezzanine built to code at time of construction but not included in available SF.

# LAYOUT







Attractive Free-Standing Building



Offices with Abundant Natural Light



Functional Conference Room

### AERIALS/LOCATOR MAPS







# 10932 Tuxford Street Sun Valley, CA 91352

### PLEASE CONTACT:

#### **BILLY WALK**

First Vice President +1 818 502 6733 william.walk@cbre.com Lic. 01398310

### GREG GERAC

Senior Vice President +1 818 502 6741 greg.geraci@cbre.com Lic. 01004871

#### DAVID HARDING

Senior Vice President +1 818 502 6731 david.harding@cbre.com Lic. 01049696

#### MATT DIERCKMAN

Senior Vice President +1 818 502 6752 matt.dierckman@cbre.com Lic. 01301723

© 2020 CBRE, Inc. All rights reserved. This information has been obtained from sources believed reliable, but has not been verified for accuracy or completeness. You should conduct a careful, independent investigation of the property and verify all information. Any reliance on this information is solely at your own risk. CBRE and the CBRE logo are s