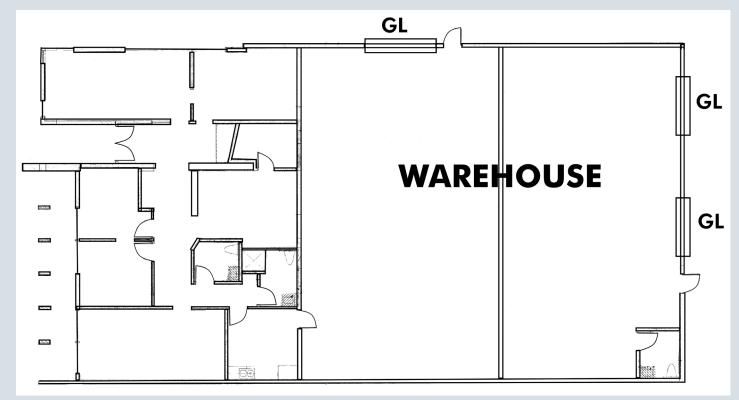

# LAYOUT

Attractive Free-Standing Building

Offices with Abundant Natural Light

Functional Conference Room