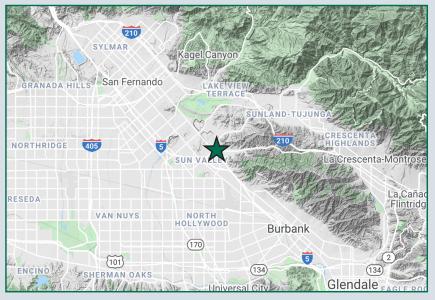

|
|-------------------------|-----------------------------|
| SALE PRICE:             | \$2,281,518.00              |
| SALE PRICE/SF:          | \$387.03                    |
| LOT SIZE:               | 0.64 AC / 27,678 SF         |
| OFFICE SF/#:            | 2,508 / 6                   |
| GROUND LEVEL DOORS/DIM: | 3 / (2) 13'x16' (1) 13'x12' |
| SPRINKLERED:            | Yes                         |
| MIN. CLEAR HEIGHT:      | 14.5′                       |

Notes: Ceiling clearance up to 18' minimum between beams. Approximately 1,206 SF office mezzanine built to code at time of construction but not included in available SF.

# LAYOUT







Attractive Free-Standing Building



Offices with Abundant Natural Light



Functional Conference Room

### AERIALS/LOCATOR MAPS







# 10932 Tuxford Street Sun Valley, CA 91352

### PLEASE CONTACT:

#### **BILLY WALK**

First Vice President +1 818 502 6733 william.walk@cbre.com Lic. 01398310

### GREG GERAC

Senior Vice President +1 818 502 6741 greg.geraci@cbre.com Lic. 01004871

#### DAVID HARDING

Senior Vice President +1 818 502 6731 david.harding@cbre.com Lic. 01049696

#### MATT DIERCKMAN

Senior Vice President +1 818 502 6752 matt.dierckman@cbre.com Lic. 01301723

© 2020 CBRE, Inc. All rights reserved. This information has been obtained from sources believed reliable, but has not been verified for accuracy or completeness. You should conduct a careful, independent investigation of the property and verify all information. Any reliance on this information is solely at your own risk. CBRE and the CBRE logo are ser