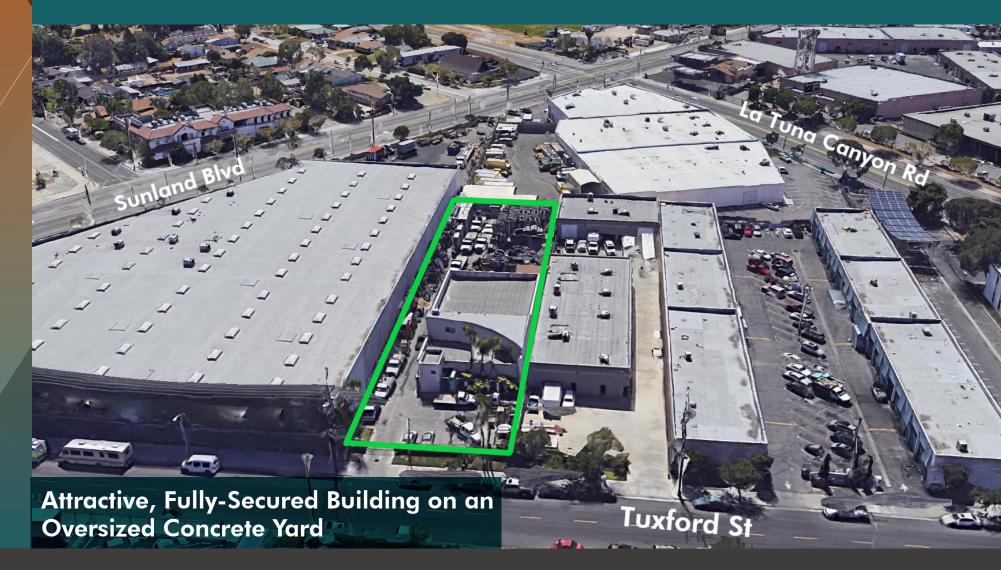

# 10932 TUXFORD STREET SUN VALLEY, CA 91352

## FOR SALE: 5,895 SF BUILDING ON 0.64 AC OF LAND





### **PROPERTY HIGHLIGHTS**

- MINUTES TO 5 FREEWAY, BURBANK AIRPORT, STUDIOS
- BRIGHT, LIGHT-FILLED OFFICES W/ LOTS OF GLASS & WINDOWLINE
- 3 LARGE LOADING DOORS W/ BONUS MEZZANINE OFFICES & REAR STORAGE STRUCTURE
- GREAT FOR VEHICLE/EQUIPMENT STORAGE, DISPATCH, & MARBLE YARD
- CALL BROKER RE: EXISTING LEASE

### **PROPERTY INFO**

| AVAILABLE SF:           | 5,895                       |
|-------------------------|-----------------------------|
| SALE PRICE:             | \$2,281,518.00              |
| SALE PRICE/SF:          | \$387.03                    |
| LOT SIZE:               | 0.64 AC / 27,678 SF         |
| OFFICE SF/#:            | 2,508 / 6                   |
| GROUND LEVEL DOORS/DIM: | 3 / (2) 13'x16' (1) 13'x12' |
| SPRINKLERED:            | Yes