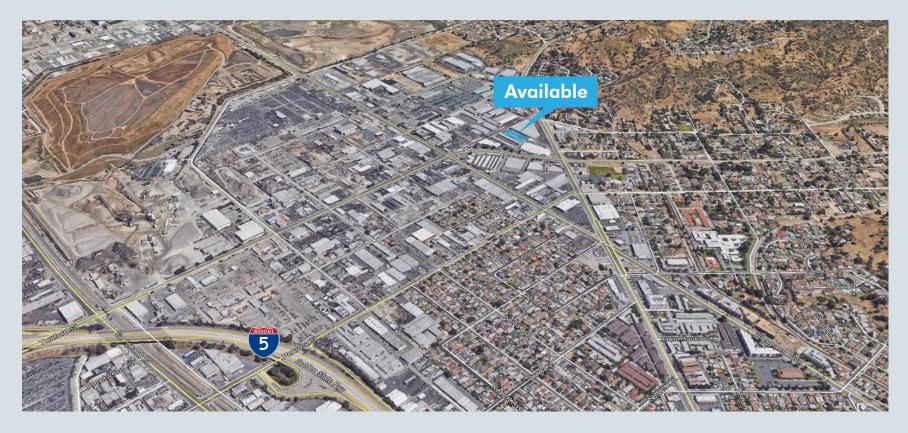

|
|-------------------------|-----------------------------|
| SALE PRICE:             | \$2,281,518.00              |
| SALE PRICE/SF:          | \$387.03                    |
| LOT SIZE:               | 0.64 AC / 27,678 SF         |
| OFFICE SF/#:            | 2,508 / 6                   |
| GROUND LEVEL DOORS/DIM: | 3 / (2) 13'x16' (1) 13'x12' |
| SPRINKLERED:            | Yes                         |
| MIN. CLEAR HEIGHT:      | 14.5′                       |

Notes: Ceiling clearance up to 18' minimum between beams. Approximately 1,206 SF office mezzanine built to code at time of construction but not included in available SF.

# LAYOUT







Attractive Free-Standing Building



Offices with Abundant Natural Light



Functional Conference Room

### AERIALS/LOCATOR MAPS







# 10932 Tuxford Street Sun Valley, CA 91352

### PLEASE CONTACT:

#### **BILLY WALK**

First Vice President +1 818 502 6733 william.walk@cbre.com Lic. 01398310

### GREG GERAC

Senior Vice President +1 818 502 6741 greg.geraci@cbre.com Lic. 01004871

#### DAVID HARDING

Senior Vice President +1 818 502 6731 david.harding@cbre.com Lic. 01049696

#### MATT DIERCKMAN

Senior Vice President +1 818 502 6752 matt.dierckman@cbre.com Lic. 01301723

© 2020 CBRE, Inc. All rights reserved. This information has been obtained from sources believed reliable, but has not been verified for accuracy or completeness. You should conduct a careful, independent investigation of the property and verify all information. Any reliance on this information is solely at your own risk. CBRE and the CBRE logo are