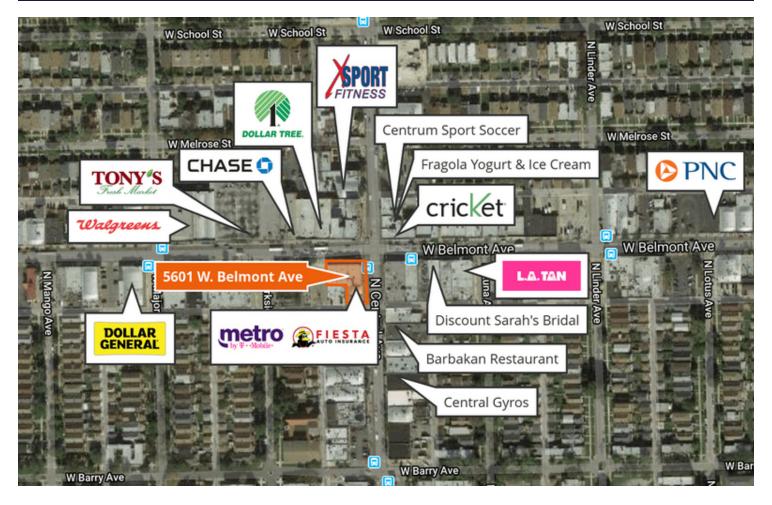

# 5601 W. Belmont Avenue

Chicago, IL 60634 | Belmont Cragin

## For Lease

Retail Property

- Only one space remaining!
- ▶ ±1,800 SF available
- Great retail location at the southwest corner of Belmont Avenue & Central Avenue in the Belmont-Cragin neighborhood
- Situated next to a free community parking garage
- Area retailers include Xsport Fitness, Chase Bank, Walgreens, Dollar Tree, Tony's Fresh Market and more
- Incentives available
- Broker Owned Property