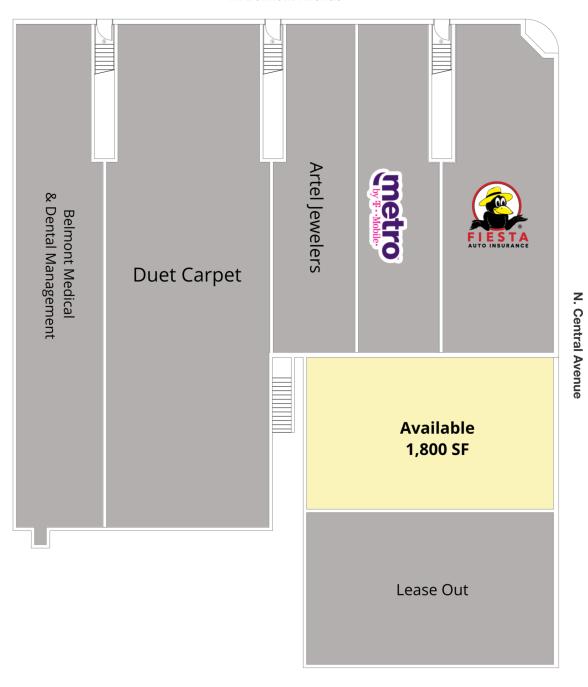

## For Lease

Retail Property

- Only one space remaining!
- ▶ ±1,800 SF available
- Great retail location at the southwest corner of Belmont Avenue & Central Avenue in the Belmont-Cragin neighborhood
- Situated next to a free community parking garage
- Area retailers include Xsport Fitness, Chase Bank, Walgreens, Dollar Tree, Tony's Fresh Market and more
- Incentives available
- Broker Owned Property

**Retail Property** 

#### W. Belmont Avenue