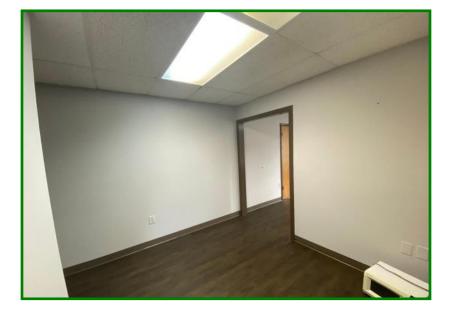

## OFFICE SUITE VISIBLE FROM LIBERIA AVE

8428 Quarry Road Suite 102 Manassas, VA 20110

900 SF first floor office space at the intersection of Liberia Ave and Quarry Rd. Space includes two offices, reception/waiting room, and a large open office area. Signage is available on Liberia Ave. Built in 1985. Vacant and available for immediate occupancy.