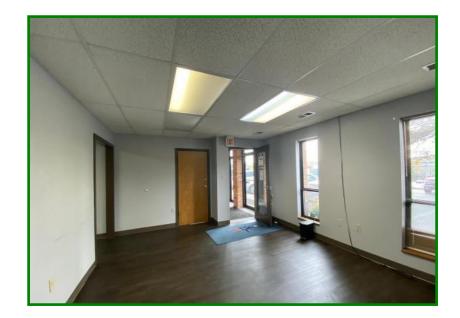

## OFFICE SUITE VISIBLE FROM LIBERIA AVE

8428 Quarry Road Suite 102 Manassas, VA 20110

900 SF first floor office space at the intersection of Liberia Ave and Quarry Rd. Space includes two offices, reception/waiting room, and a large open office area. Signage is available on Liberia Ave. Built in 1985. Vacant and available for immediate occupancy.