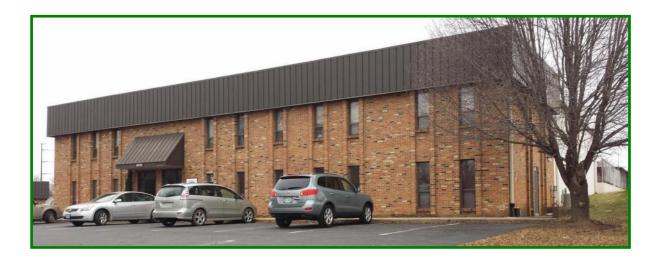

## OFFICE SUITE VISIBLE FROM LIBERIA AVE

8428 Quarry Road Suite 102 Manassas, VA 20110

900 SF first floor office space at the intersection of Liberia Ave and Quarry Rd. Space includes two offices, reception/waiting room, and a large open office area. Signage is available on Liberia Ave. Built in 1985. Vacant and available for immediate occupancy.