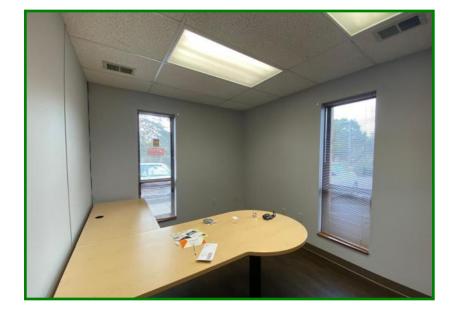

## OFFICE SUITE VISIBLE FROM LIBERIA AVE

8428 Quarry Road Suite 102 Manassas, VA 20110

900 SF first floor office space at the intersection of Liberia Ave and Quarry Rd. Space includes two offices, reception/waiting room, and a large open office area. Signage is available on Liberia Ave. Built in 1985. Vacant and available for immediate occupancy.