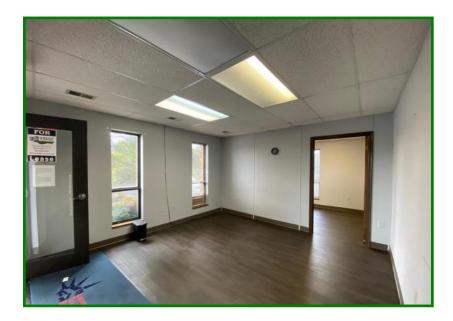

## OFFICE SUITE VISIBLE FROM LIBERIA AVE

8428 Quarry Road Suite 102 Manassas, VA 20110

900 SF first floor office space at the intersection of Liberia Ave and Quarry Rd. Space includes two offices, reception/waiting room, and a large open office area. Signage is available on Liberia Ave. Built in 1985. Vacant and available for immediate occupancy.