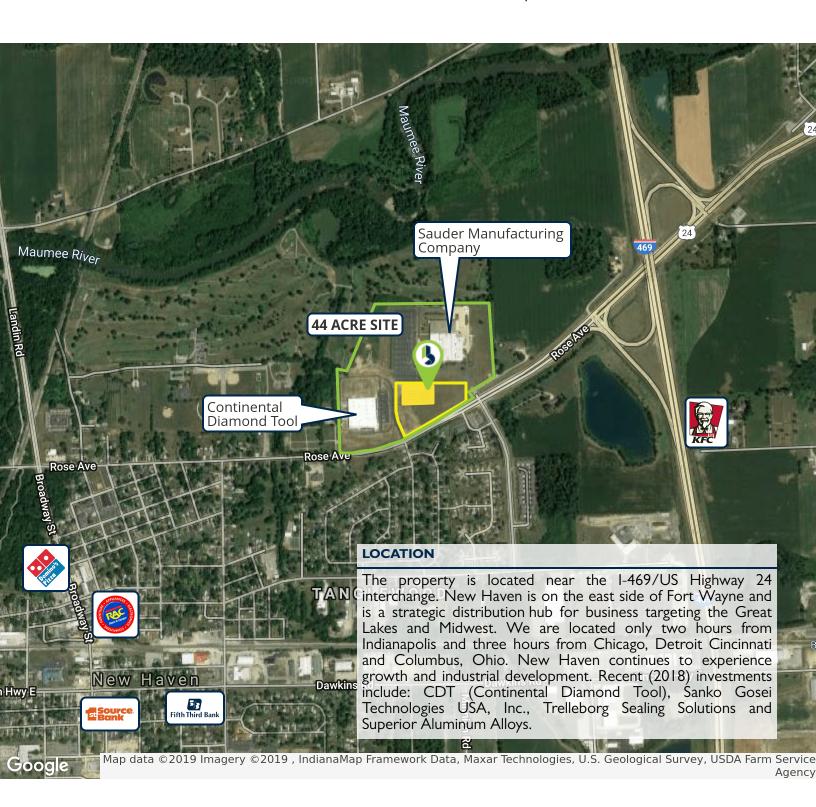

## **BUILD-TO-SUIT OPPORTUNITY**

10511 ROSE AVE., NEW HAVEN, IN 46774

## **PROPERTY HIGHLIGHTS**

- New industrial park with build-to-suit opportunity
- Logistically located at U.S. Highway 24 and Interstate 469
- 50,000 -150,000 SF available under one roof
- 5 dock doors along with 1 drive through door
- 30' clear ceilings (may be higher for a nominal charge)
- Parking per tenant needs and zoning ordinance
- Ceiling mounted heating units

#### **OFFERING SUMMARY**

Available SF: 50,000 - 150,000 SF

Lot Size: 44.0 Acres

Building Size: 150,000 SF

Zoning: I-2

Market: Allen County

## **TRANSPORTATION**

Nearest Highway I-469 - < 1 Mile US 24 - < 1 Mile SR 930 - < 1 Mile US 30 - < 3 Miles Fort Wayne International Airport 16.5 Miles Port of Toledo 98 Miles

#### **TRAFFIC COUNTS**

5,554 VPD Rose Ave. U.S. 24 19,563 VPD