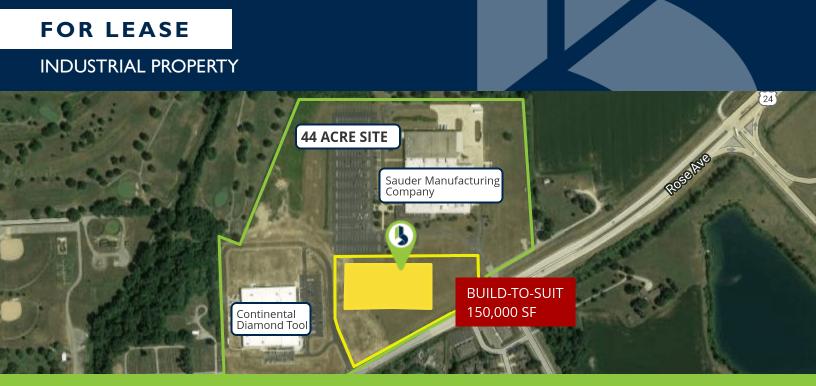

## **BUILD-TO-SUIT OPPORTUNITY**

10511 ROSE AVE., NEW HAVEN, IN 46774

## **PROPERTY HIGHLIGHTS**

- New industrial park with build-to-suit opportunity
- Logistically located at U.S. Highway 24 and Interstate 469
- 50,000 -150,000 SF available under one roof
- 5 dock doors along with 1 drive through door
- 30' clear ceilings (may be higher for a nominal charge)
- Parking per tenant needs and zoning ordinance
- Ceiling mounted heating units

#### **OFFERING SUMMARY**

Available SF: 50,000 - 150,000 SF

Lot Size: 44.0 Acres

Building Size: 150,000 SF

Zoning: I-2

Market: Allen County