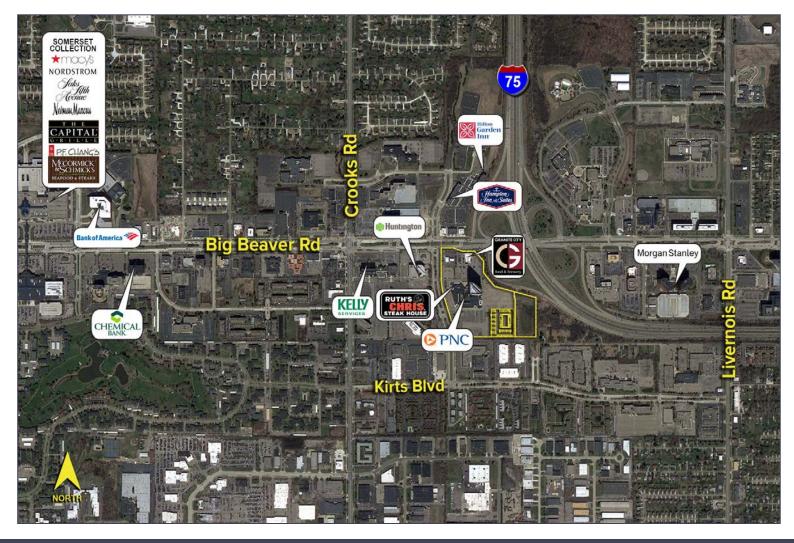

## **PROPERTY FEATURES**

- 16,710 50,130 square feet available
- Will divide to suit
- Build-to-suit opportunity with rare I-75 frontage and signage
- Many amenities nearby including restaurants, hotels and banking
- 2022 occupancy
- Pricing: to be determined