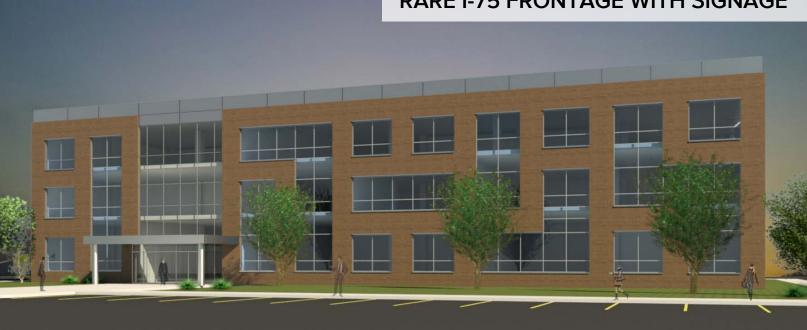

755 W. BIG BEAVER ROAD TROY, MICHIGAN

OFFICE FOR LEASE
Up to 50,130 Square Feet Available

## PNC CENTER - OUTLOT

## **RARE I-75 FRONTAGE WITH SIGNAGE**

## **PROPERTY FEATURES**

- 16,710 50,130 square feet available
- Will divide to suit
- Build-to-suit opportunity with rare I-75 frontage and signage
- Many amenities nearby including restaurants, hotels and banking
- 2022 occupancy
- Pricing: to be determined