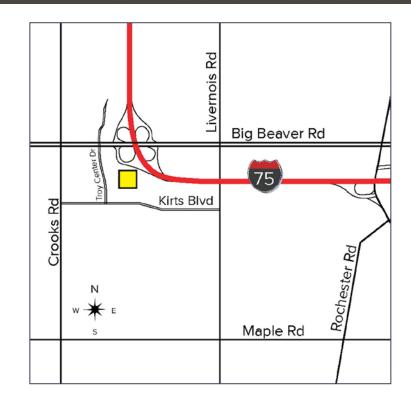

| TRAFFIC COUNTS (TWO-WAY) |                                       |  |
|--------------------------|---------------------------------------|--|
| 113,300                  | I-75 S. of Big Beaver Rd              |  |
| 113,032                  | I-75 N. of Big Beaver Rd              |  |
| 47,815                   | Big Beaver Rd Btw I-75 & Livernois Rd |  |
| 56.419                   | Big Beaver Rd Btw I-75 & Crooks Rd    |  |