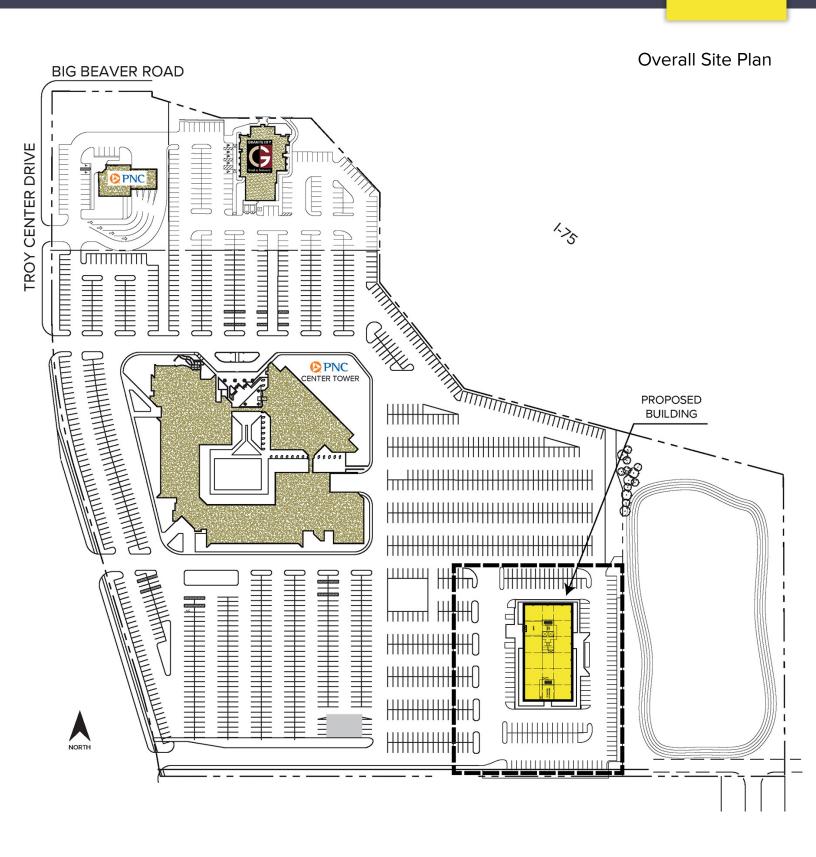

## PNC CENTER - OUTLOT

## **RARE I-75 FRONTAGE WITH SIGNAGE**

## **PROPERTY FEATURES**

- 16,710 50,130 square feet available
- Will divide to suit
- Build-to-suit opportunity with rare I-75 frontage and signage
- Many amenities nearby including restaurants, hotels and banking
- 2022 occupancy
- Pricing: to be determined