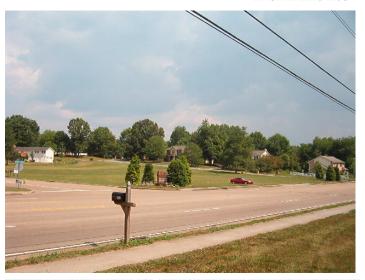

## 2.5 acres zoned Planned Commercial Ebenezer Rd.

ψ270,0041 CI ACIC

Sale Terms: Cash to Seller, Owner Financing

 Nearest MSA:
 Knoxville

 County:
 Knox

 Tax ID/APN:
 144L-B-003

Zoning: PLANNED COMMERCIAL

Road Type: Private
Property Visibility: Excellent

Commercially zoned acreage in the heart of the Bluegrass community of West Knox County, this parcel has over 300 ft. of frontage on Ebenezer Rd. Trade area demographics show the average household income to exceed \$91,000 per household. Property will require very little site preparation. Some use restrictions apply.