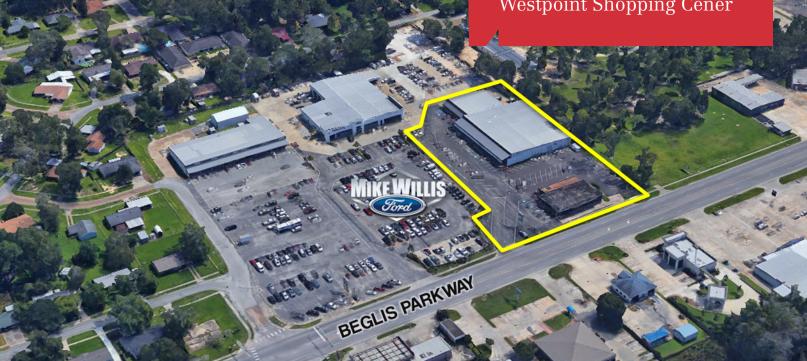

# Westpoint Shopping Center

940-960 Beglis Parkway, Sulphur, Louisiana 70663

## **Property Highlights**

- Approximately 34,000 SF Shopping Center
- Located on Beglis Parkway, just north of Maplewood Drive and south of Highway 90 (Napoleon Street)
- Multiple suites ranging from 1,100 SF 5,000 SF
- Tenant mix is office/retail services (tenant list available upon request)
- New monument sign (2016)
- Ford Dealership not included in sale
- Financials available upon request