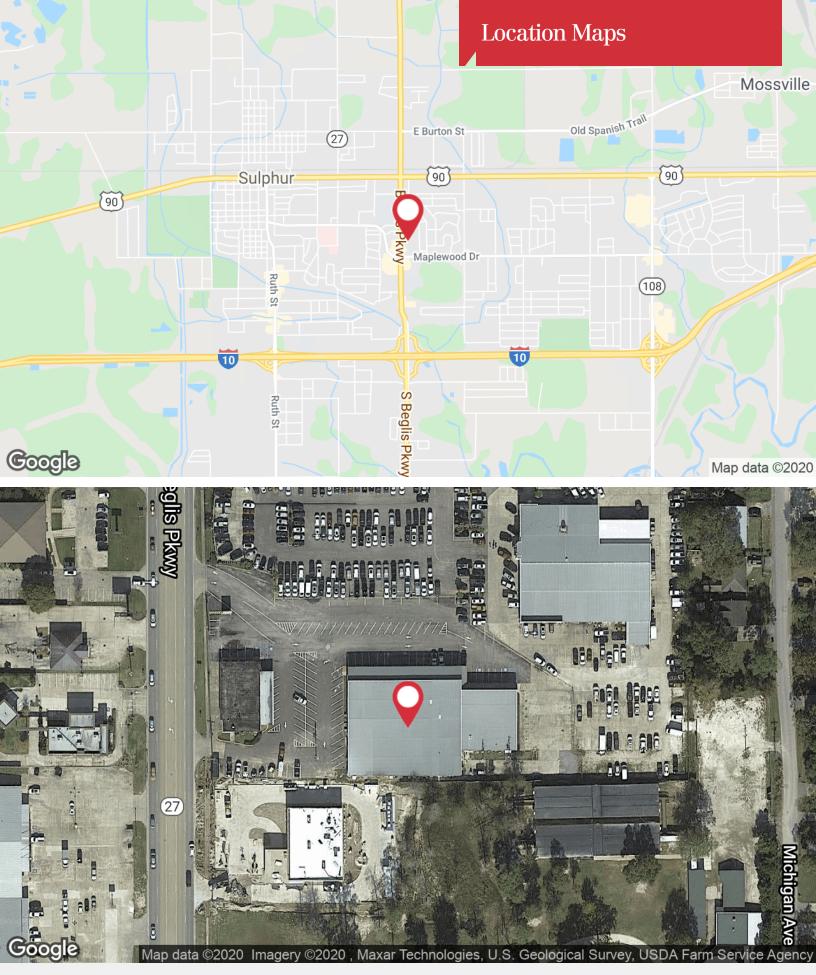

# Westpoint Shopping Center

940-960 Beglis Parkway, Sulphur, Louisiana 70663

## **Property Highlights**

- Approximately 34,000 SF Shopping Center
- Located on Beglis Parkway, just north of Maplewood Drive and south of Highway 90 (Napoleon Street)
- Multiple suites ranging from 1,100 SF 5,000 SF
- Tenant mix is office/retail services (tenant list available upon request)
- New monument sign (2016)
- Ford Dealership not included in sale
- Financials available upon request