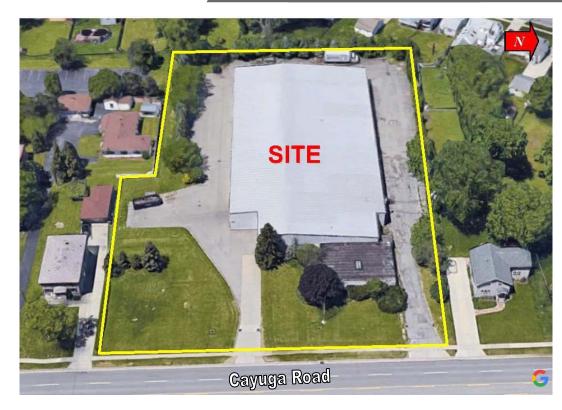

## industrial for sale 390 Cayuga Road

Cheektowaga, New York

Location Map Tax Map