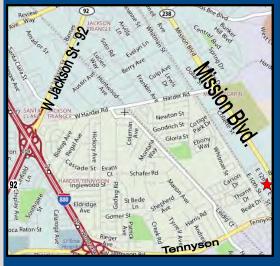

# 27955 MISSION BLVD. HAYWARD, CALIFORNIA

#### PROPERTY INFORMATION:

- 6,858± SF Retail Building on 35,580± SF Lot
- Office Spaces and Storage Area with Roll-Up Doors
- Monument Signage Available
- Mission Blvd. Traffic 50,000 + ADT
- Part of the South Hayward Bart Area Plan
- Zoned T-5
- Contact Agents For Pricing