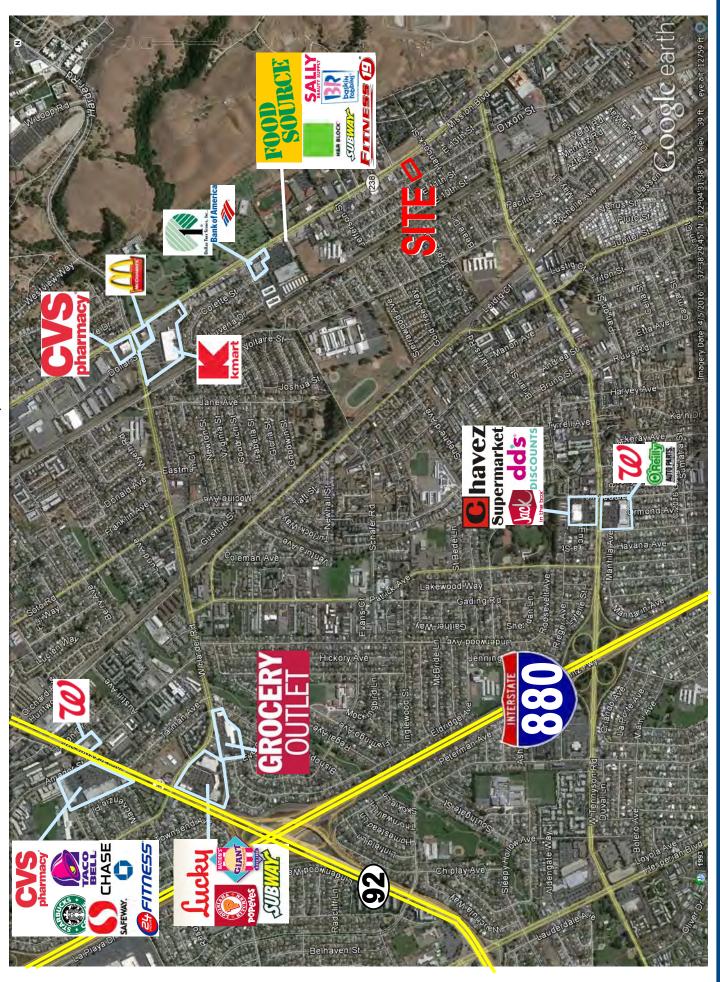

#### **ESTIMATED DEMOGRAPHICS:**

 I MILE
 3 MILE
 5 MILES

 POPULATION:
 27,096
 166,634
 345,531

 AVG. HH INCOME:
 \$72,829
 \$82,154
 \$88,566