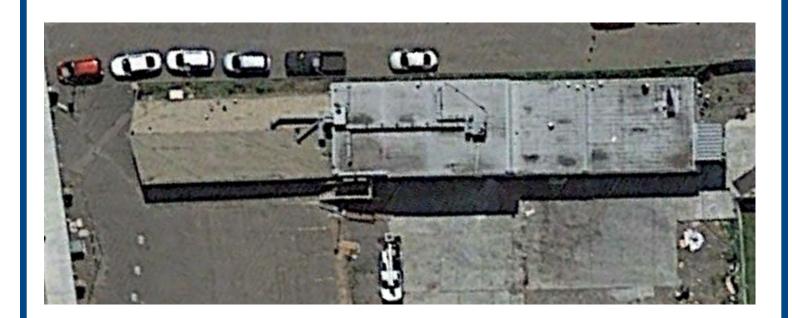

#### PROPERTY INFORMATION:

- 6,858± SF Retail Building on 35,580± SF Lot
- Office Spaces and Storage Area with Roll-Up Doors
- Monument Signage Available
- Mission Blvd. Traffic 50,000 + ADT
- Part of the South Hayward Bart Area Plan
- Zoned T-5
- Contact Agents For Pricing