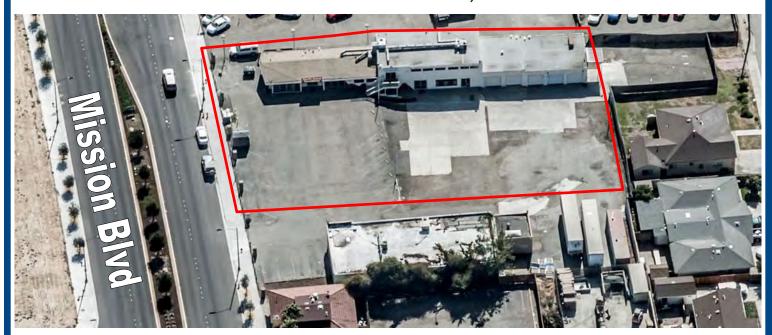

# 27955 MISSION BLVD. HAYWARD, CALIFORNIA

#### PROPERTY INFORMATION:

- 6,858± SF Retail Building on 35,580± SF Lot
- Office Spaces and Storage Area with Roll-Up Doors
- Monument Signage Available
- Mission Blvd. Traffic 50,000 + ADT
- Part of the South Hayward Bart Area Plan
- Zoned T-5
- Contact Agents For Pricing