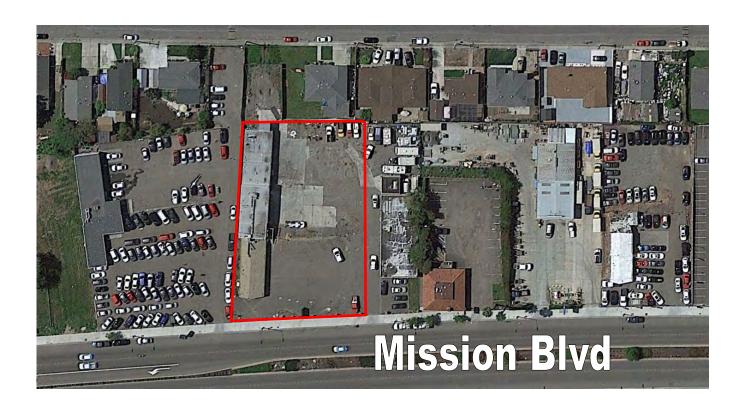

# 27955 MISSION BLVD. HAYWARD, CALIFORNIA

## FOR LEASE OR GROUND LEASE UNIQUE LARGE PROPERTY ON MISSION BLVD.

#### PROPERTY INFORMATION:

- 6,858± SF Retail Building on 35,580± SF Lot
- Office Spaces and Storage Area with Roll-Up Doors
- Monument Signage Available
- Mission Blvd. Traffic 50,000 + ADT
- Part of the South Hayward Bart Area Plan
- Zoned T-5
- Contact Agents For Pricing