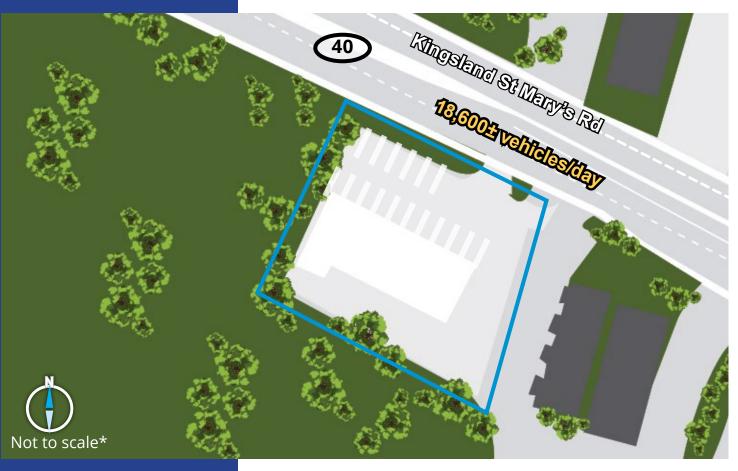

#### Property highlights

- Excellent opportunity for an investor to self manage and backfil vacancies to achieve a nice cash flow
- Owner user to use existing income to offset expenses and have a place to grow business
- Most tenants are month to month and have a good leasing history
- Very versatile property for retail and service users
- 197' frontage on Georgia Highway 40, averaging 18,600 vehicles per day
- Asking price is below replacement cost

#### Site Plan

| Unit | Size     | Tenant            |
|------|----------|-------------------|
| А    | 1,800 SF | Service Master    |
| В    | 1,800 SF | Sergie Blue       |
| С    | 1,800 SF | Vacant            |
| D    | 1,800 SF | Vacant            |
| E    | 1,800 SF | Hair Salon        |
| F    | 1,800 SF | Paragon Prospects |