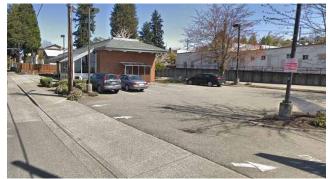

## 2520 6TH ST:

# BUILDING - WITH DRIVE THRU 800 SF CAN BE MODIFIED OR DEMOLISHED 4 LANE DRIVE THRU CANOPY (COVERED PARKING)

- \$3,500 NNN
- Signalized intersection
- Downtown Bremerton pad site
- 1/2 mile from Puget Sound Naval Shipyard
- · Banking restricted deed
- Parcel #: 3734-009-014-0002