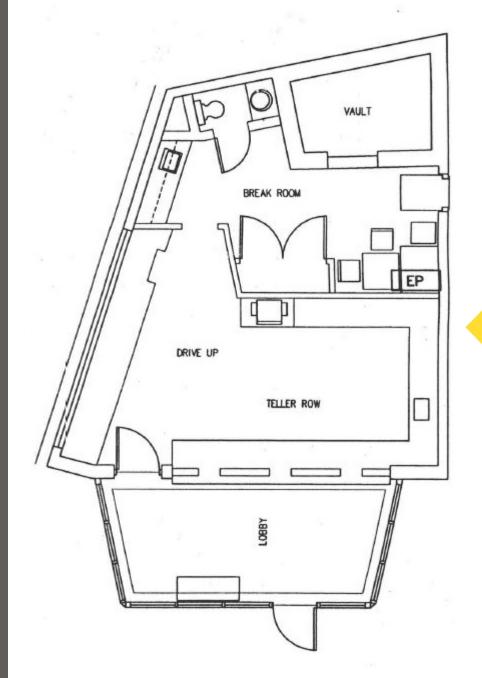

# BUILDING - WITH DRIVE THRU 800 SF CAN BE MODIFIED OR DEMOLISHED 4 LANE DRIVE THRU CANOPY (COVERED PARKING)

- \$3,500 NNN
- Signalized intersection
- Downtown Bremerton pad site
- 1/2 mile from Puget Sound Naval Shipyard
- · Banking restricted deed
- Parcel #: 3734-009-014-0002