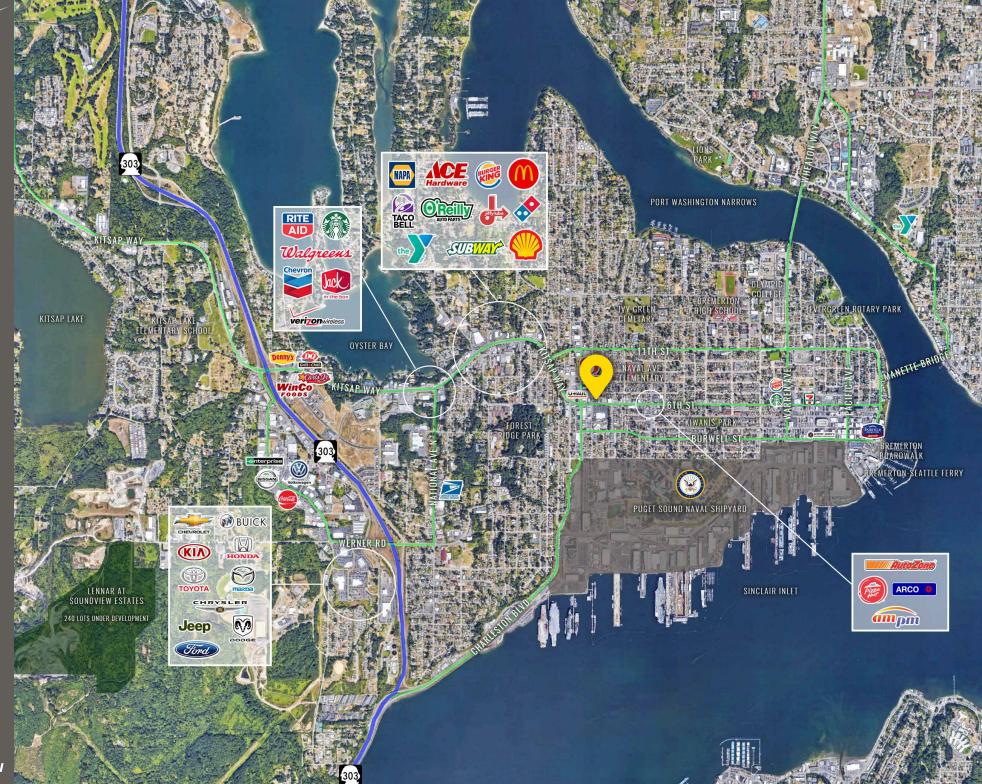

### **NEARBY BUSINESS**

**Located moments** from SR 304

17,700 CPD 6th St

27,770 CPD N Callow Ave

the downtown Harborside area. Have beautiful a stroll through the Arts District, Bremerton Naval Museum, Boardwalk, Harborside Fountain Park and PSNS Memorial Plaza.