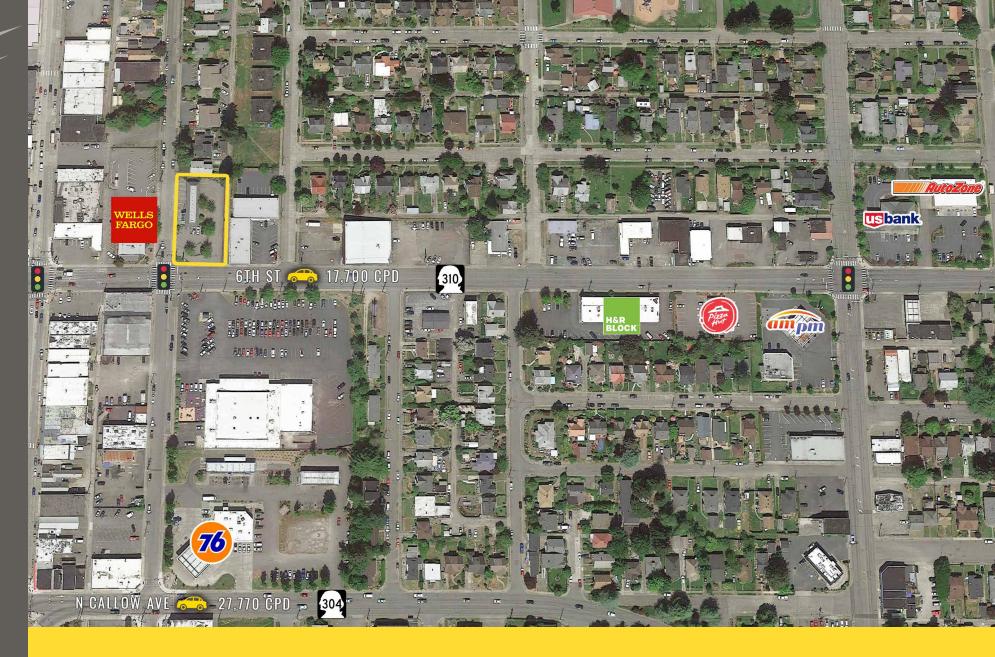

### **NEARBY BUSINESS**

**Located moments** from SR 304

17,700 CPD 6th St

27,770 CPD N Callow Ave

the downtown Harborside area. Have beautiful a stroll through the Arts District, Bremerton Naval Museum, Boardwalk, Harborside Fountain Park and PSNS Memorial Plaza.