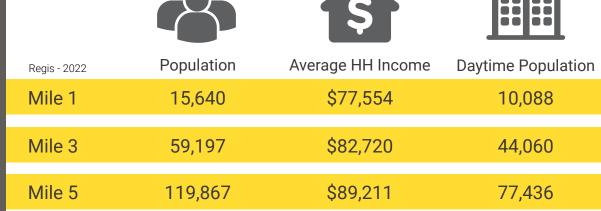

### **NEARBY BUSINESS**

**Located moments** from SR 304

17,700 CPD 6th St

27,770 CPD N Callow Ave

the downtown Harborside area. Have beautiful a stroll through the Arts District, Bremerton Naval Museum, Boardwalk, Harborside Fountain Park and PSNS Memorial Plaza.