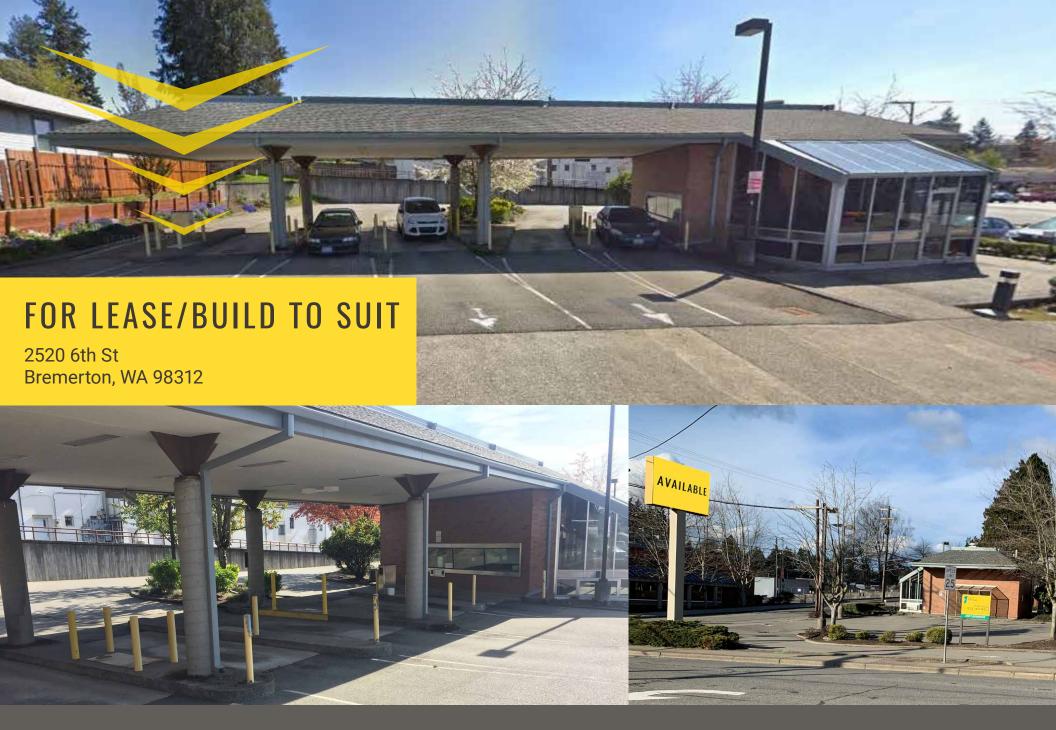

## 2520 6TH ST:

# BUILDING - WITH DRIVE THRU 800 SF CAN BE MODIFIED OR DEMOLISHED 4 LANE DRIVE THRU CANOPY (COVERED PARKING)

- \$3,500 NNN
- Signalized intersection
- Downtown Bremerton pad site
- 1/2 mile from Puget Sound Naval Shipyard
- · Banking restricted deed
- Parcel #: 3734-009-014-0002