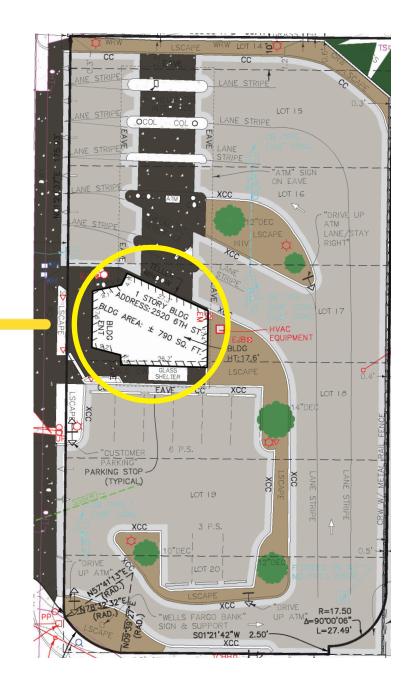

#### LAND

.43 ACRES (18,731 SF)

# BUILDING - WITH DRIVE THRU 800 SF CAN BE MODIFIED OR DEMOLISHED 4 LANE DRIVE THRU CANOPY (COVERED PARKING)

- \$3,500 NNN
- Signalized intersection
- Downtown Bremerton pad site
- 1/2 mile from Puget Sound Naval Shipyard
- · Banking restricted deed
- Parcel #: 3734-009-014-0002